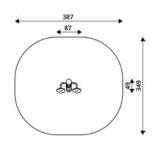

#### **LEGEND**

Total height of product

**Product length** 

Product width

Total platform height

HIC - Head Injury Criterion

Total safety area

Recommended age range