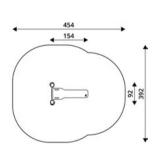

#### **LEGEND**

Total height of product

**Product length** 

Product width

Total platform height

HIC - Head Injury Criterion

Total safety area

Recommended age range