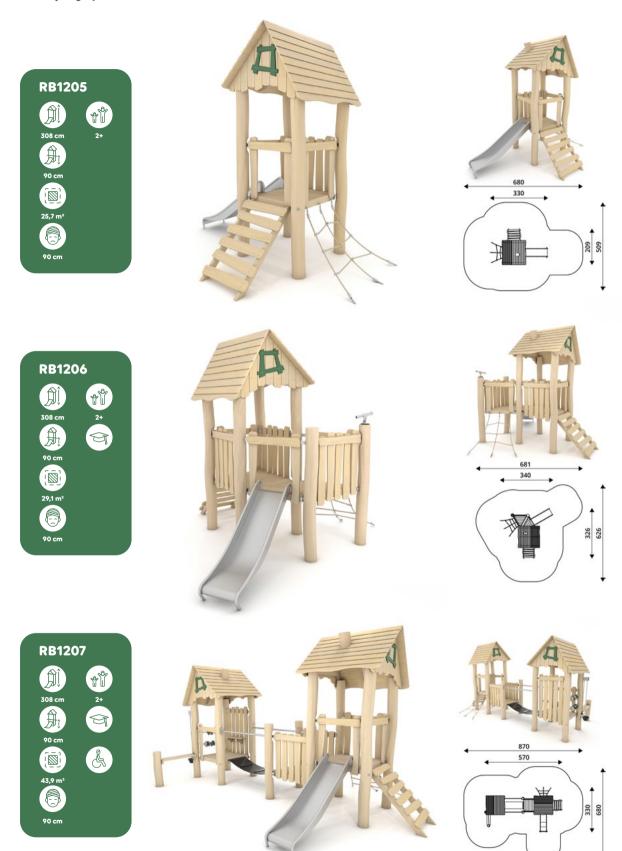

## vinci play | robinia

| Product<br>number | Product<br>height | Platform<br>height | Slide<br>height | Slide<br>length | Product<br>dimensions | Safety zone<br>dimensions | Safety<br>zone      | Free-fall<br>height | Age<br>range |
|-------------------|-------------------|--------------------|-----------------|-----------------|-----------------------|---------------------------|---------------------|---------------------|--------------|
| RB1291            | 180 cm            | 90 cm              | 90 cm           | 153 cm          | 201 x 102 cm          | 551 x 412 cm              | 17,1 m <sup>2</sup> | 90 cm               | 2+           |
| RB1292            | 208 cm            | 120 cm             | 120 cm          | 214 cm          | 250 x 102 cm          | 605 x 412 cm              | 18,6 m <sup>2</sup> | 120 cm              | 2+           |
| RB1293            | 238 cm            | 150 cm             | 150 cm          | 266 cm          | 298 x 102 cm          | 653 x 412 cm              | 19,8 m <sup>2</sup> | 150 cm              | 3+           |
| RB1294            | 267 cm            | 180 cm             | 180 cm          | 319 cm          | 346 x 102 cm          | 721 x 452 cm              | 23,4 m <sup>2</sup> | 180 cm              | 4+           |
| RB1295            | 178 cm            | 25 cm              | 90 cm           | 153 cm          | 190 x 102 cm          | 545 x 412 cm              | 16,9 m <sup>2</sup> | < 60 cm             | 2+           |
| RB1296            | 208 cm            | 25 cm              | 120 cm          | 214 cm          | 233 x 102 cm          | 588 x 412 cm              | 17,8 m <sup>2</sup> | < 60 cm             | 2+           |
| RB1297            | 238 cm            | 25 cm              | 150 cm          | 266 cm          | 276 x 102 cm          | 631 x 412 cm              | 18,9 m <sup>2</sup> | < 60 cm             | 2+           |
| RB1298            | 268 cm            | 25 cm              | 180 cm          | 319 cm          | 319 x 102 cm          | 674 x 412 cm              | 19,9 m <sup>2</sup> | < 60 cm             | 3+           |
| RB1299            | 298 cm            | 25 cm              | 210 cm          | 372 cm          | 362 x 102 cm          | 716 x 412 cm              | 21,0 m <sup>2</sup> | < 60 cm             | 3+           |