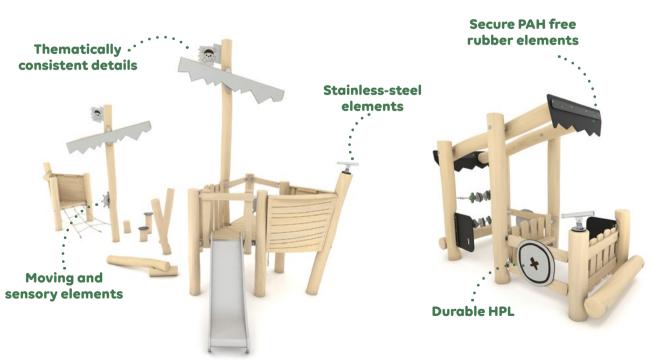

## robinia

The Robinia series comes in natural Robinia wood obtained from European plantations. In the production process, we use only certified materials, and the multi-stage quality-control system ensures that all playground structures which leave our production line meet strict safety standards.

All products undergo multi-phase quality control. Our quality specialists operate within a modern laboratory, as well as with devices and measuring equipment, to assess the quality of materials. The wood undergoes a multi-stage treatment. It is seasoned, carefully selected, then polished, to provide the highest-quality finished product. In order to prevent the effect of splitting resulting from stresses in the wood, the beam-ends are additionally cross-fixed by means of bolts.

In order to maintain the unique and irregular nature of the acacia wood, each product is individually prepared in accordance with the safety standards. In the Robinia series, we have developed unique technical solutions ensuring compliance with the EN 1176 safety standard. The products are certified by the international certifying institution TÜV SÜD. In addition, our production plants undergo periodic control audits by independent certification bodies.

#### Safe finish

Thanks to the processing of wood by sanding, we smooth its surface, erasing any rough edges or unevenness, so we make the product not only aesthetic but also safe.

Anti-slip HPL plates are a perfect supplement used in various types of steps and small platforms. Thanks to their highest quality, they are resistant to chemical and biological factors, UV rays, and changing weather conditions. The safe anti-slip structure, subdued colours, and natural look, all perfectly harmonise with the wooden style of the series.

We use galvanised-steel ropes sheathed in polypropylene braid in the production of climbing elements. The fitted aluminium-rope connections, and safe, calibrated, stainless-steel chains, ensure the reliability of solutions and safety of use.

## Durable metal parts

In order to guarantee the highest-quality and long-term use of the Robinia series, we have supplemented it with bars, slides, and other construction elements in stainless steel and hotdip galvanised steel.