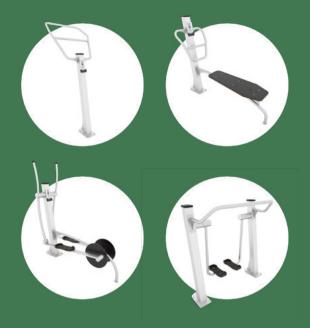

#### ftness

Fitness series created to keep you fit.

Galvanized and powder-coated steel available in several color options or stainless steel in AISI 304 and AISI 316 will allow you to create a professional outdoor gym.

Find out more on www.vinci-play.com/en/playground-equipment/fitness