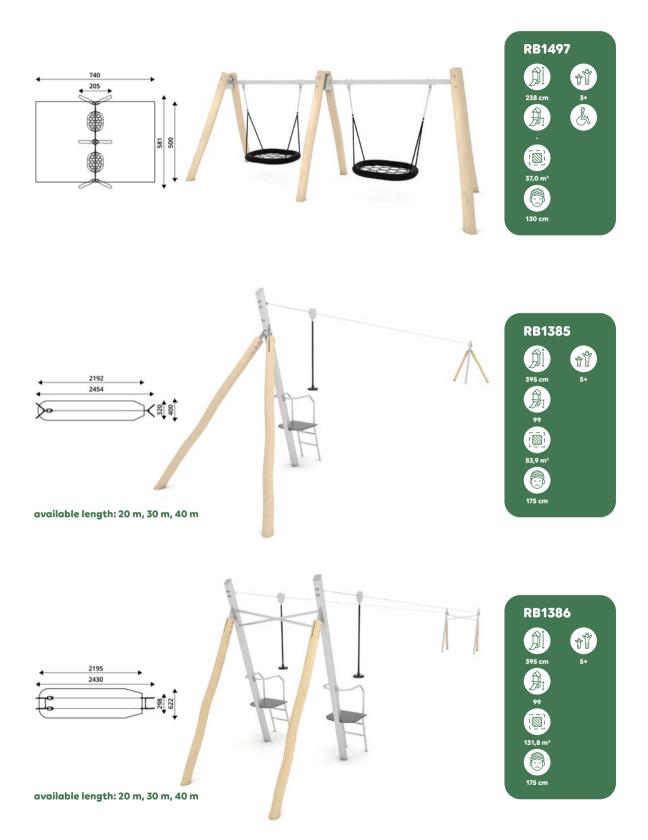

Find out more on www.vinci-play.com/en/playground-equipment/crooc

The SWING Series includes classic equipment beloved by younger and older children.

Colourful single swings, see-saw swings, multi-swings with bird's nest seats and weight-balanced multi-swings offer a pleasant thrill for children and encourage them to play with their friends. Rhythmic swing movement is an effective body balancing exercise that has a positive effect on the development of the muscular and nervous system.

Find out more on www.vinci-play.com/en/playground-equipment/swing

The SPRING Series equals pure energy on springs. It satisfies the child's natural need for unrestrained and carefree swinging.

Colourful vehicles and happy animals encourage kids to jump energetically and sway in the rhythm of body movements. The spring riders, which are so beloved by children, allow for joyful fun which also carries great benefits for kids' development.