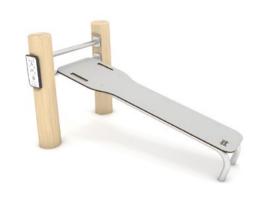

#### **LEGEND**

Total height of product

**Product length** 

Product width

Total platform height

HIC - Head Injury Criterion

Total safety area

Recommended age range

**Educational panel** 

Facilitated access for children with disabilities

Spinning elements

\*The colours of the products in this catalogue may not correspond to the actual ones. Vinci Play reserves the right to make any changes and upgrades of its products at any time without notice. Information provided in this catalogue was accurate at the time of printing. Vinci Play accepts no responsibility for any loss or damage caused to any person or company as a result of any error, omission or misleading information, and this catalogue does not oblige to any form of contract.