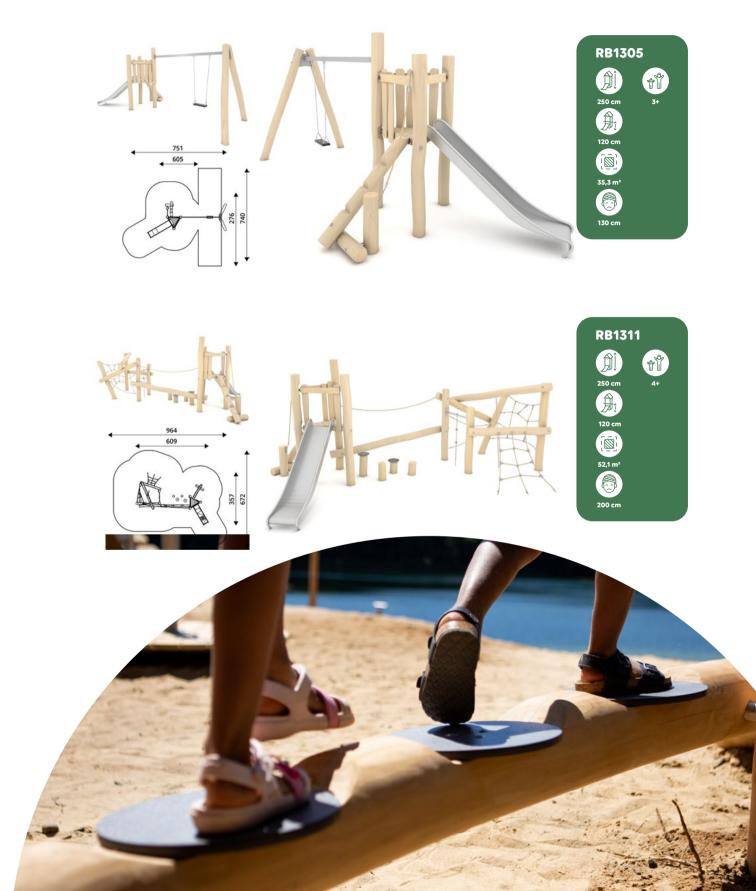

## vinci play | robinia

| Product<br>number | Product<br>height | Platform<br>height | Slide<br>height | Slide<br>length | Product<br>dimensions | Safety zone<br>dimensions | Safety<br>zone      | Free-fall<br>height | Age<br>range |
|-------------------|-------------------|--------------------|-----------------|-----------------|-----------------------|---------------------------|---------------------|---------------------|--------------|
| RB1291            | 180 cm            | 90 cm              | 90 cm           | 153 cm          | 201 x 102 cm          | 551 x 412 cm              | 17,1 m <sup>2</sup> | 90 cm               | 2+           |
| RB1292            | 208 cm            | 120 cm             | 120 cm          | 214 cm          | 250 x 102 cm          | 605 x 412 cm              | 18,6 m <sup>2</sup> | 120 cm              | 2+           |
| RB1293            | 238 cm            | 150 cm             | 150 cm          | 266 cm          | 298 x 102 cm          | 653 x 412 cm              | 19,8 m <sup>2</sup> | 150 cm              | 3+           |
| RB1294            | 267 cm            | 180 cm             | 180 cm          | 319 cm          | 346 x 102 cm          | 721 x 452 cm              | 23,4 m <sup>2</sup> | 180 cm              | 4+           |
| RB1295            | 178 cm            | 25 cm              | 90 cm           | 153 cm          | 190 x 102 cm          | 545 x 412 cm              | 16,9 m <sup>2</sup> | < 60 cm             | 2+           |
| RB1296            | 208 cm            | 25 cm              | 120 cm          | 214 cm          | 233 x 102 cm          | 588 x 412 cm              | 17,8 m <sup>2</sup> | < 60 cm             | 2+           |
| RB1297            | 238 cm            | 25 cm              | 150 cm          | 266 cm          | 276 x 102 cm          | 631 x 412 cm              | 18,9 m <sup>2</sup> | < 60 cm             | 2+           |
| RB1298            | 268 cm            | 25 cm              | 180 cm          | 319 cm          | 319 x 102 cm          | 674 x 412 cm              | 19,9 m <sup>2</sup> | < 60 cm             | 3+           |
| RB1299            | 298 cm            | 25 cm              | 210 cm          | 372 cm          | 362 x 102 cm          | 716 x 412 cm              | 21,0 m <sup>2</sup> | < 60 cm             | 3+           |