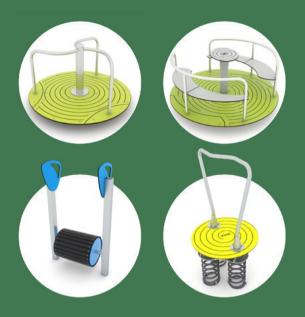

#### **Carousels**

## hoop

The HOOP Series consists of roundabouts and spinners which drive the world of laughing children.

Spinning is an important activity for the child's development as it promotes the maturation of the nervous system, stimulates the sense of balance, strengthens the muscles and the skeletal system. At the same time it is a source of exciting sensations. For an older child, it is often a favourite place of crazy fun with friends. Colourful carousels encourage both younger and older children to have fun together.

Find out more on www.vinci-play.com/en/playground-equipment/hoop