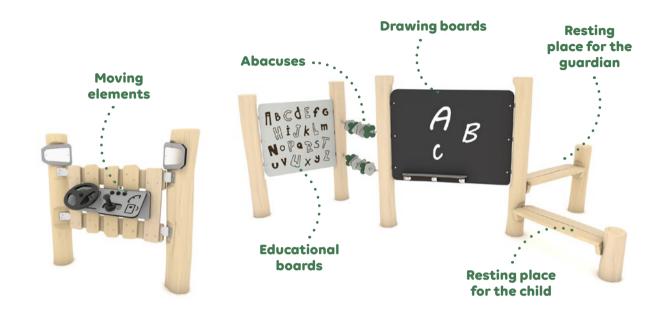

## About series

The ROBINIA series is an inexhaustible source of inspiration for play for younger and older children. The variety of educational and sensory panels, as well as moving elements, stimulate in children great interest and joy.

The environmentally friendly, wooden devices in the ROBINIA series stimulate the comprehensive physical development of a child and allow a large group of children to play at the same time. Thanks to this, the child learns to establish relationships with peers, and cooperate in a group.