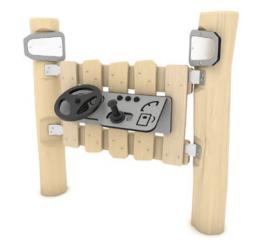

## About series

The ROBINIA series is an inexhaustible source of inspiration for play for younger and older children. The variety of educational and sensory panels, as well as moving elements, stimulate in children great interest and joy.

The environmentally friendly, wooden devices in the ROBINIA series stimulate the comprehensive physical development of a child and allow a large group of children to play at the same time. Thanks to this, the child learns to establish relationships with peers, and cooperate in a group.