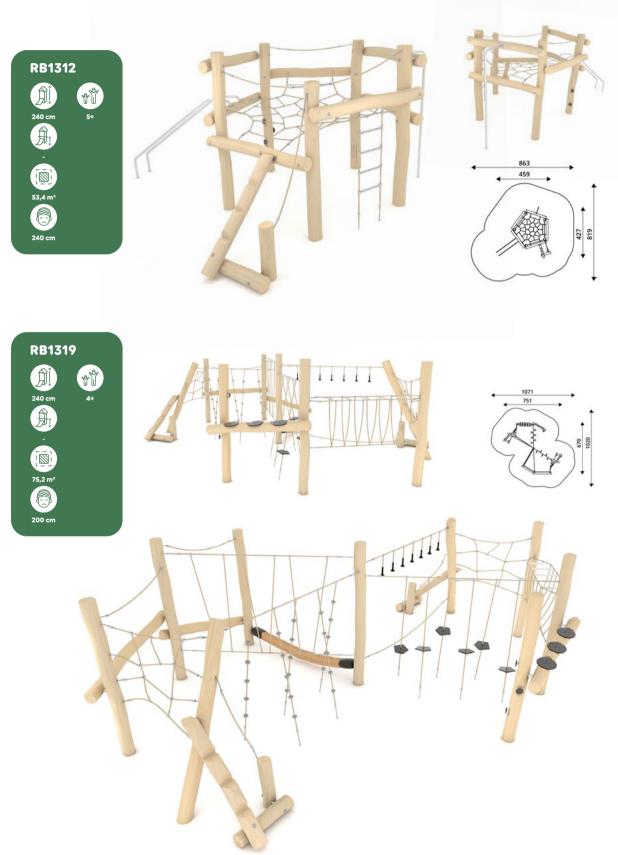

#### **ALL ROBINIA PRODUCTS**

RB1375 p.67 RB1351 p.68 RB1352 p.68 RB0510 p.69 RB0511 p.69 RB0512 p.69 RB0513 p.70 RB0520 p.70 RB0517 p.70

RB1391 p.90 RB1392 p.91 RB1395 p.91 RB1399 p.91 RB1396 p.93 RB1397 p.93 RB1398 p.93

| Item No. | Page |
|----------|------|----------|------|----------|------|----------|------|----------|------|----------|------|
| RB0510   | 69   | RB1216   | 32   | RB1262   | 44   | RB1295   | 57   | RB1348   | 90   | RB2305   | 82   |
| RB0511   | 69   | RB1217   | 32   | RB1263   | 47   | RB1296   | 57   | RB1350   | 90   | RB2306   | 82   |
| RB0512   | 69   | RB1231   | 34   | RB1264   | 47   | RB1297   | 57   | RB1351   | 68   | RB2307   | 83   |
| RB0513   | 70   | RB1232   | 34   | RB1265   | 47   | RB1298   | 57   | RB1352   | 68   | RB2308   | 83   |
| RB0515   | 73   | RB1233   | 34   | RB1266   | 48   | RB1299   | 57   | RB1361   | 65   | RB2309   | 83   |
| RB0517   | 70   | RB1234   | 35   | RB1267   | 48   | RB1301   | 26   | RB1362   | 65   | RB2310   | 84   |
| RB0520   | 70   | RB1235   | 35   | RB1270   | 48   | RB1302   | 26   | RB1363   | 65   | RB2311   | 84   |
| RB0521   | 73   | RB1236   | 35   | RB1271   | 49   | RB1305   | 27   | RB1364   | 66   | RB2312   | 84   |
| RB1106   | 76   | RB1237   | 36   | RB1272   | 49   | RB1310   | 53   | RB1365   | 66   | RB2313   | 86   |
| RB1108   | 76   | RB1238   | 36   | RB1273   | 49   | RB1311   | 27   | RB1369   | 66   | RB2314   | 86   |
| RB1109   | 76   | RB1241   | 38   | RB1274   | 51   | RB1312   | 54   | RB1372   | 67   | RB2315   | 86   |
| RB1110   | 78   | RB1242   | 38   | RB1275   | 51   | RB1319   | 54   | RB1373   | 67   | RB2323   | 87   |
| RB1112   | 78   | RB1243   | 38   | RB1276   | 51   | RB1331   | 58   | RB1375   | 67   | RB2324   | 87   |
| RB1113   | 78   | RB1244   | 41   | RB1277   | 52   | RB1332   | 58   | RB1391   | 90   | RB2325   | 87   |
| RB1114   | 79   | RB1245   | 41   | RB1279   | 52   | RB1333   | 58   | RB1392   | 91   | RB2326   | 88   |
| RB1117   | 79   | RB1246   | 41   | RB1280   | 52   | RB1334   | 26   | RB1395   | 91   | RB2327   | 88   |
| RB1201   | 28   | RB1251   | 42   | RB1281   | 53   | RB1340   | 60   | RB1396   | 93   | RB2328   | 88   |
| RB1202   | 28   | RB1253   | 42   | RB1282   | 56   | RB1341   | 60   | RB1397   | 93   | RB2329   | 89   |
| RB1203   | 28   | RB1254   | 42   | RB1283   | 56   | RB1342   | 60   | RB1398   | 93   | RB2399   | 89   |
| RB1205   | 30   | RB1255   | 43   | RB1285   | 56   | RB1343   | 61   | RB1399   | 91   |          |      |
| RB1206   | 30   | RB1256   | 43   | RB1291   | 57   | RB1344   | 61   | RB2301   | 81   |          |      |
| RB1207   | 30   | RB1257   | 43   | RB1292   | 57   | RB1345   | 62   | RB2302   | 81   |          |      |
| RB1211   | 31   | RB1258   | 44   | RB1293   | 57   | RB1346   | 62   | RB2303   | 81   |          |      |
| RB1215   | 31   | RB1260   | 44   | RB1294   | 57   | RB1347   | 62   | RB2304   | 82   |          |      |
|          |      |          |      |          |      |          |      |          |      |          |      |