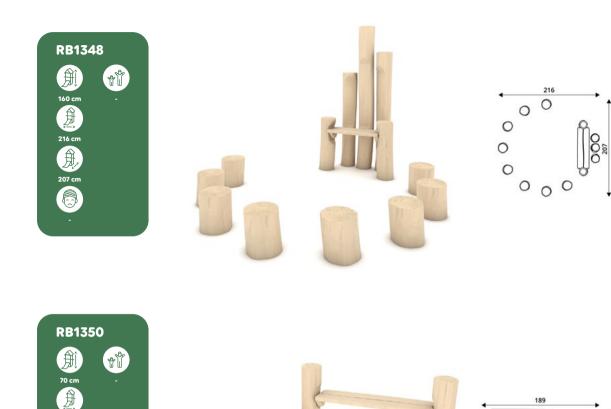

#### **ALL ROBINIA PRODUCTS**

RB1375 p.67 RB1351 p.68 RB1352 p.68 RB0510 p.69 RB0511 p.69 RB0512 p.69 RB0513 p.70 RB0520 p.70 RB0517 p.70

RB1391 p.90 RB1392 p.91 RB1395 p.91 RB1399 p.91 RB1396 p.93 RB1397 p.93 RB1398 p.93