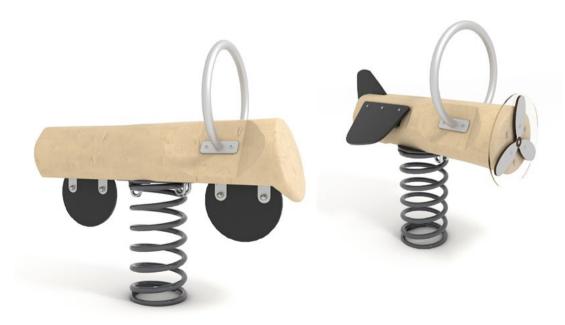

#### **Spring riders**

Find out more on www.vinci-play.com/en/playground-equipment/swing

The SPRING Series equals pure energy on springs. It satisfies the child's natural need for unrestrained and carefree swinging.

Colourful vehicles and happy animals encourage kids to jump energetically and sway in the rhythm of body movements. The spring riders, which are so beloved by children, allow for joyful fun which also carries great benefits for kids' development.