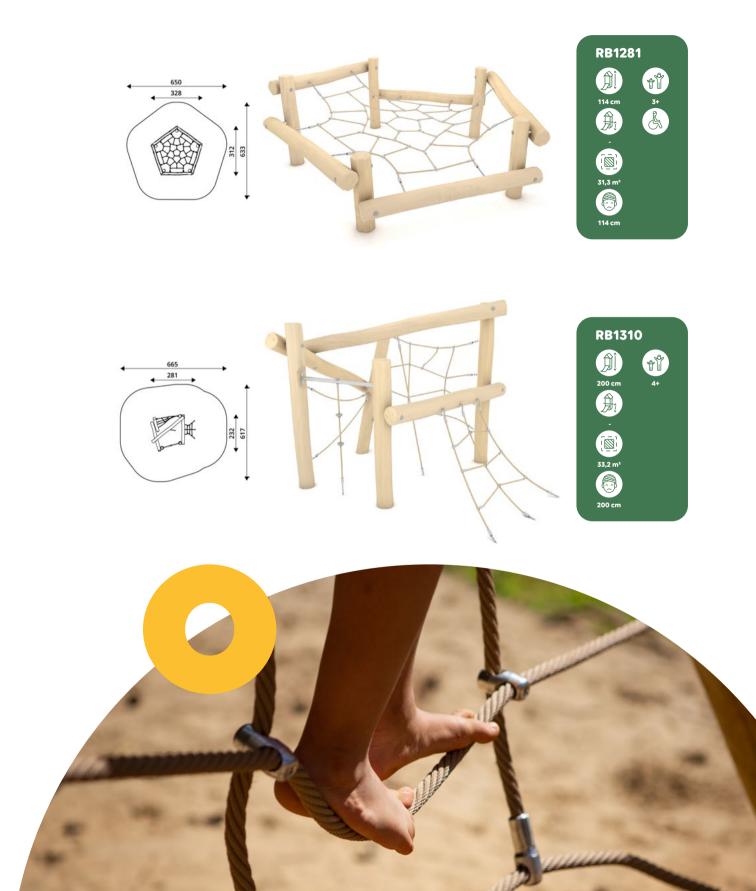

#### **ALL ROBINIA PRODUCTS**

RB1375 p.67 RB1351 p.68 RB1352 p.68 RB0510 p.69 RB0511 p.69 RB0512 p.69 RB0513 p.70 RB0520 p.70 RB0517 p.70

RB1391 p.90 RB1392 p.91 RB1395 p.91 RB1399 p.91 RB1396 p.93 RB1397 p.93 RB1398 p.93

| Item No. | Page |
|----------|------|----------|------|----------|------|----------|------|----------|------|----------|------|
| RB0510   | 69   | RB1216   | 32   | RB1262   | 44   | RB1295   | 57   | RB1348   | 90   | RB2305   | 82   |
| RB0511   | 69   | RB1217   | 32   | RB1263   | 47   | RB1296   | 57   | RB1350   | 90   | RB2306   | 82   |
| RB0512   | 69   | RB1231   | 34   | RB1264   | 47   | RB1297   | 57   | RB1351   | 68   | RB2307   | 83   |
| RB0513   | 70   | RB1232   | 34   | RB1265   | 47   | RB1298   | 57   | RB1352   | 68   | RB2308   | 83   |
| RB0515   | 73   | RB1233   | 34   | RB1266   | 48   | RB1299   | 57   | RB1361   | 65   | RB2309   | 83   |
| RB0517   | 70   | RB1234   | 35   | RB1267   | 48   | RB1301   | 26   | RB1362   | 65   | RB2310   | 84   |
| RB0520   | 70   | RB1235   | 35   | RB1270   | 48   | RB1302   | 26   | RB1363   | 65   | RB2311   | 84   |
| RB0521   | 73   | RB1236   | 35   | RB1271   | 49   | RB1305   | 27   | RB1364   | 66   | RB2312   | 84   |
| RB1106   | 76   | RB1237   | 36   | RB1272   | 49   | RB1310   | 53   | RB1365   | 66   | RB2313   | 86   |
| RB1108   | 76   | RB1238   | 36   | RB1273   | 49   | RB1311   | 27   | RB1369   | 66   | RB2314   | 86   |
| RB1109   | 76   | RB1241   | 38   | RB1274   | 51   | RB1312   | 54   | RB1372   | 67   | RB2315   | 86   |
| RB1110   | 78   | RB1242   | 38   | RB1275   | 51   | RB1319   | 54   | RB1373   | 67   | RB2323   | 87   |
| RB1112   | 78   | RB1243   | 38   | RB1276   | 51   | RB1331   | 58   | RB1375   | 67   | RB2324   | 87   |
| RB1113   | 78   | RB1244   | 41   | RB1277   | 52   | RB1332   | 58   | RB1391   | 90   | RB2325   | 87   |
| RB1114   | 79   | RB1245   | 41   | RB1279   | 52   | RB1333   | 58   | RB1392   | 91   | RB2326   | 88   |
| RB1117   | 79   | RB1246   | 41   | RB1280   | 52   | RB1334   | 26   | RB1395   | 91   | RB2327   | 88   |
| RB1201   | 28   | RB1251   | 42   | RB1281   | 53   | RB1340   | 60   | RB1396   | 93   | RB2328   | 88   |
| RB1202   | 28   | RB1253   | 42   | RB1282   | 56   | RB1341   | 60   | RB1397   | 93   | RB2329   | 89   |
| RB1203   | 28   | RB1254   | 42   | RB1283   | 56   | RB1342   | 60   | RB1398   | 93   | RB2399   | 89   |
| RB1205   | 30   | RB1255   | 43   | RB1285   | 56   | RB1343   | 61   | RB1399   | 91   |          |      |
| RB1206   | 30   | RB1256   | 43   | RB1291   | 57   | RB1344   | 61   | RB2301   | 81   |          |      |
| RB1207   | 30   | RB1257   | 43   | RB1292   | 57   | RB1345   | 62   | RB2302   | 81   |          |      |
| RB1211   | 31   | RB1258   | 44   | RB1293   | 57   | RB1346   | 62   | RB2303   | 81   |          |      |
| RB1215   | 31   | RB1260   | 44   | RB1294   | 57   | RB1347   | 62   | RB2304   | 82   |          |      |
|          |      |          |      |          |      |          |      |          |      |          |      |