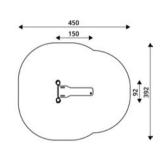

#### **LEGEND**

Total height of product

**Product length** 

Product width

Total platform height

HIC - Head Injury Criterion

Total safety area

Recommended age range