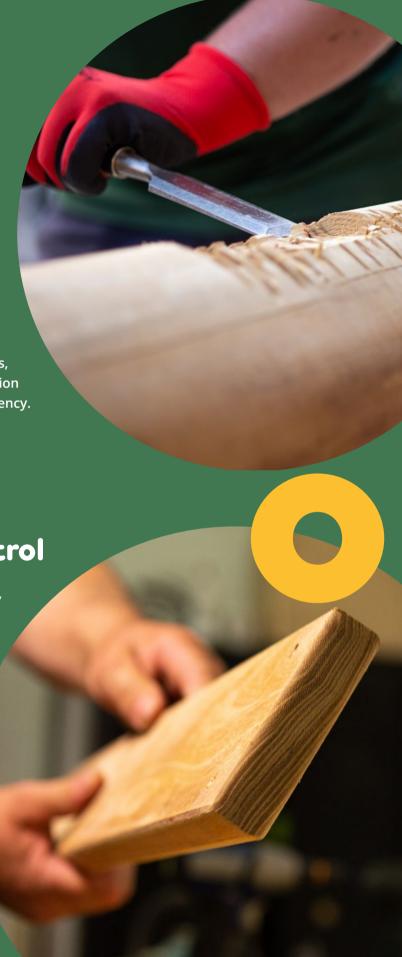

## Manual craftsmanship

Our experienced carpenters
passionately process and finish all
wooden elements by hand, and each
piece of equipment is built individually.

The process is complemented by modern
5D machining centres, which precisely
prepare repeatable details. This way,
we produce the highest-quality elements,
fast order fulfilment, and high production
efficiency.

All products undergo multi-phase quality control. Our quality specialists operate within a modern laboratory, as well as with devices and measuring equipment, to assess the quality of materials. The wood undergoes a multi-stage treatment. It is seasoned, carefully selected, then polished, to provide the highest-quality finished product. In order to prevent the effect of splitting resulting from stresses in the wood, the beam-ends are additionally cross-fixed by means of bolts.