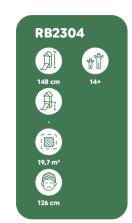

#### **ALL ROBINIA PRODUCTS**

RB1375 p.67 RB1351 p.68 RB1352 p.68 RB0510 p.69 RB0511 p.69 RB0512 p.69 RB0513 p.70 RB0520 p.70 RB0517 p.70

RB1391 p.90 RB1392 p.91 RB1395 p.91 RB1399 p.91 RB1396 p.93 RB1397 p.93 RB1398 p.93

| Item No. | Page |
|----------|------|----------|------|----------|------|----------|------|----------|------|----------|------|
| RB0510   | 69   | RB1216   | 32   | RB1262   | 44   | RB1295   | 57   | RB1348   | 90   | RB2305   | 82   |
| RB0511   | 69   | RB1217   | 32   | RB1263   | 47   | RB1296   | 57   | RB1350   | 90   | RB2306   | 82   |
| RB0512   | 69   | RB1231   | 34   | RB1264   | 47   | RB1297   | 57   | RB1351   | 68   | RB2307   | 83   |
| RB0513   | 70   | RB1232   | 34   | RB1265   | 47   | RB1298   | 57   | RB1352   | 68   | RB2308   | 83   |
| RB0515   | 73   | RB1233   | 34   | RB1266   | 48   | RB1299   | 57   | RB1361   | 65   | RB2309   | 83   |
| RB0517   | 70   | RB1234   | 35   | RB1267   | 48   | RB1301   | 26   | RB1362   | 65   | RB2310   | 84   |
| RB0520   | 70   | RB1235   | 35   | RB1270   | 48   | RB1302   | 26   | RB1363   | 65   | RB2311   | 84   |
| RB0521   | 73   | RB1236   | 35   | RB1271   | 49   | RB1305   | 27   | RB1364   | 66   | RB2312   | 84   |
| RB1106   | 76   | RB1237   | 36   | RB1272   | 49   | RB1310   | 53   | RB1365   | 66   | RB2313   | 86   |
| RB1108   | 76   | RB1238   | 36   | RB1273   | 49   | RB1311   | 27   | RB1369   | 66   | RB2314   | 86   |
| RB1109   | 76   | RB1241   | 38   | RB1274   | 51   | RB1312   | 54   | RB1372   | 67   | RB2315   | 86   |
| RB1110   | 78   | RB1242   | 38   | RB1275   | 51   | RB1319   | 54   | RB1373   | 67   | RB2323   | 87   |
| RB1112   | 78   | RB1243   | 38   | RB1276   | 51   | RB1331   | 58   | RB1375   | 67   | RB2324   | 87   |
| RB1113   | 78   | RB1244   | 41   | RB1277   | 52   | RB1332   | 58   | RB1391   | 90   | RB2325   | 87   |
| RB1114   | 79   | RB1245   | 41   | RB1279   | 52   | RB1333   | 58   | RB1392   | 91   | RB2326   | 88   |
| RB1117   | 79   | RB1246   | 41   | RB1280   | 52   | RB1334   | 26   | RB1395   | 91   | RB2327   | 88   |
| RB1201   | 28   | RB1251   | 42   | RB1281   | 53   | RB1340   | 60   | RB1396   | 93   | RB2328   | 88   |
| RB1202   | 28   | RB1253   | 42   | RB1282   | 56   | RB1341   | 60   | RB1397   | 93   | RB2329   | 89   |
| RB1203   | 28   | RB1254   | 42   | RB1283   | 56   | RB1342   | 60   | RB1398   | 93   | RB2399   | 89   |
| RB1205   | 30   | RB1255   | 43   | RB1285   | 56   | RB1343   | 61   | RB1399   | 91   |          |      |
| RB1206   | 30   | RB1256   | 43   | RB1291   | 57   | RB1344   | 61   | RB2301   | 81   |          |      |
| RB1207   | 30   | RB1257   | 43   | RB1292   | 57   | RB1345   | 62   | RB2302   | 81   |          |      |
| RB1211   | 31   | RB1258   | 44   | RB1293   | 57   | RB1346   | 62   | RB2303   | 81   |          |      |
| RB1215   | 31   | RB1260   | 44   | RB1294   | 57   | RB1347   | 62   | RB2304   | 82   |          |      |
|          |      |          |      |          |      |          |      |          |      |          |      |