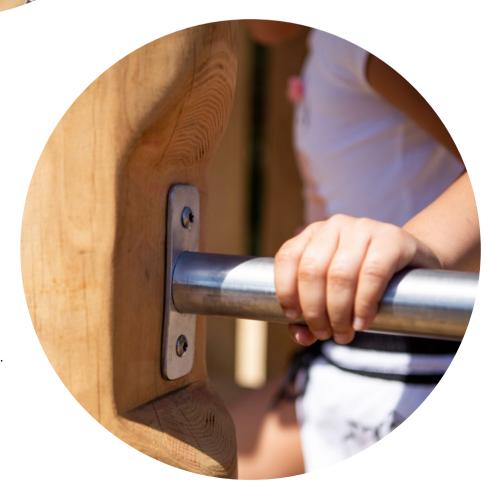

We use galvanised-steel ropes sheathed in polypropylene braid in the production of climbing elements. The fitted aluminium-rope connections, and safe, calibrated, stainless-steel chains, ensure the reliability of solutions and safety of use.

## Durable metal parts

In order to guarantee the highest-quality and long-term use of the Robinia series, we have supplemented it with bars, slides, and other construction elements in stainless steel and hotdip galvanised steel.