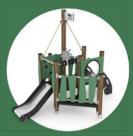

## About series

The ROBINIA series is an inexhaustible source of inspiration for play for younger and older children. The variety of educational and sensory panels, as well as moving elements, stimulate in children great interest and joy.

The environmentally friendly, wooden devices in the ROBINIA series stimulate the comprehensive physical development of a child and allow a large group of children to play at the same time. Thanks to this, the child learns to establish relationships with peers, and cooperate in a group.

Over 150 playground-equipment, sports, and small-architecture products fit perfectly into both the natural landscape and modern architecture.