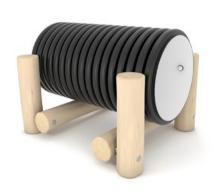

ries stimulate the comprehensive physical development of a child and allow a large group of children to play at the same time. Thanks to this, the child learns to establish relationships with peers, and cooperate in a group.

Over 150 playground-equipment, sports, and small-architecture products fit perfectly into both the natural landscape and modern architecture.





### Sets for toddlers

### Products for older children





#### **Activity equipment**



### Freestanding slides



## Water and sand play





#### **Educational equipment**



#### **Spring riders**

#### **Carousels**



#### **Swings and see-saws**



#### **Sport devices**



#### **Small architecture**























## vinci play | robinia















## vinci play | robinia



















































| Product<br>number | Product<br>height | Platform<br>height | Slide<br>height | Slide<br>length | Product<br>dimensions | Safety zone<br>dimensions | Safety<br>zone      | Free-fall<br>height | Age<br>range |
|-------------------|-------------------|--------------------|-----------------|-----------------|-----------------------|---------------------------|---------------------|---------------------|--------------|
| RB1291            | 180 cm            | 90 cm              | 90 cm           | 153 cm          | 201 x 102 cm          | 551 x 412 cm              | 17,1 m <sup>2</sup> | 90 cm               | 2+           |
| RB1292            | 208 cm            | 120 cm             | 120 cm          | 214 cm          | 250 x 102 cm          | 605 x 412 cm