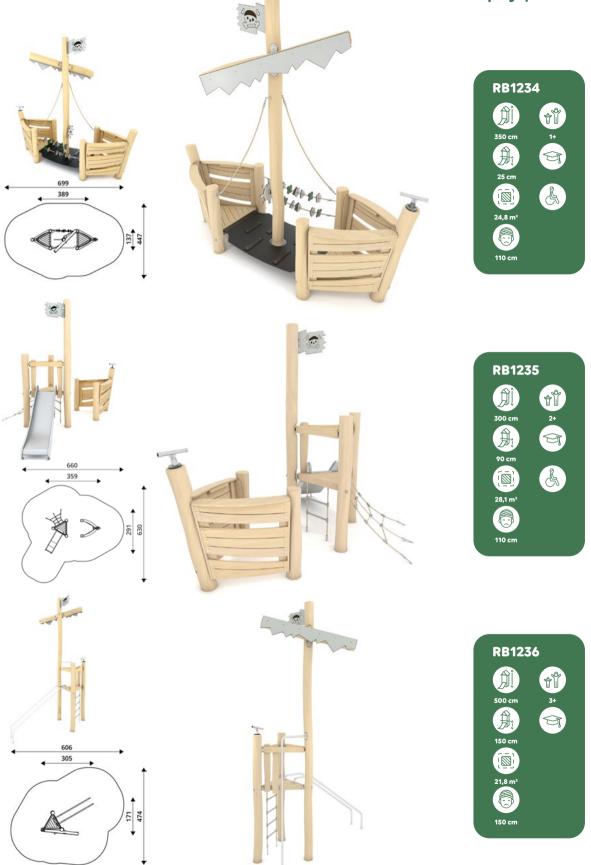

oy.

The environmentally friendly, wooden devices in the ROBINIA series stimulate the comprehensive physical development of a child and allow a large group of children to play at the same time. Thanks to this, the child learns to establish relationships with peers, and cooperate in a group.

Over 150 playground-equipment, sports, and small-architecture products fit perfectly into both the natural landscape and modern architecture.





### Sets for toddlers

### Products for older children





#### **Activity equipment**



### Freestanding slides



## Water and sand play





#### **Educational equipment**



#### **Spring riders**

#### **Carousels**



#### **Swings and see-saws**



#### **Sport devices**



#### **Small architecture**























## vinci play | robinia















## vinci play | robinia



















































| Product<br>number | Product<br>height | Platform<br>height | Slide<br>height | Slide<br>length | Product<br>dimensions | Safety zone<br>dimensions | Safety<br>zone      | Free-fall<br>height | Age<br>range |
|-------------------|-------------------|--------------------|-----------------|-----------------|-----------------------|---------------------------|---------------------|---------------------|--------------|
| RB1291            | 180 cm            | 90 cm              | 90 cm           | 153 cm          | 201 x 102 cm          | 551 x 412 cm              | 17,1 m <sup>2</sup> | 90 cm               | 2+           |
| RB1292            | 208 cm            | 120 cm             | 120 cm          |