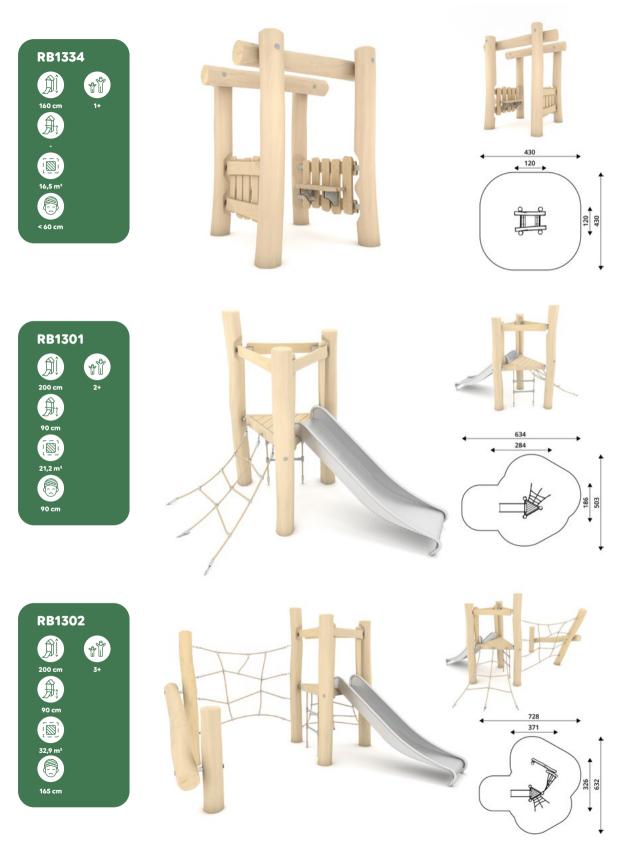

## vinci play | robinia

| Product<br>number | Product<br>height | Platform<br>height | Slide<br>height | Slide<br>length | Product<br>dimensions | Safety zone<br>dimensions | Safety<br>zone      | Free-fall<br>height | Age<br>range |
|-------------------|-------------------|--------------------|-----------------|-----------------|-----------------------|---------------------------|---------------------|---------------------|--------------|
| RB1291            | 180 cm            | 90 cm              | 90 cm           | 153 cm          | 201 x 102 cm          | 551 x 412 cm              | 17,1 m <sup>2</sup> | 90 cm               | 2+           |
| RB1292            | 208 cm            | 120 cm             | 120 cm          | 214 cm          | 250 x 102 cm          | 605 x 412 cm              | 18,6 m <sup>2</sup> | 120 cm              | 2+           |
| RB1293            | 238 cm            | 150 cm             | 150 cm          | 266 cm          | 298 x 102 cm          | 653 x 412 cm              | 19,8 m <sup>2</sup> | 150 cm              | 3+           |
| RB1294            | 267 cm            | 180 cm             | 180 cm          | 319 cm          | 346 x 102 cm          | 721 x 452 cm              | 23,4 m <sup>2</sup> | 180 cm              | 4+           |
| RB1295            | 178 cm            | 25 cm              | 90 cm           | 153 cm          | 190 x 102 cm          | 545 x 412 cm              | 16,9 m <sup>2</sup> | < 60 cm             | 2+           |
| RB1296            | 208 cm            | 25 cm              | 120 cm          | 214 cm          | 233 x 102 cm          | 588 x 412 cm              | 17,8 m <sup>2</sup> | < 60 cm             | 2+           |
| RB1297            | 238 cm            | 25 cm              | 150 cm          | 266 cm          | 276 x 102 cm          | 631 x 412 cm              | 18,9 m <sup>2</sup> | < 60 cm             | 2+           |
| RB1298            | 268 cm            | 25 cm              | 180 cm          | 319 cm          | 319 x 102 cm          | 674 x 412 cm              | 19,9 m <sup>2</sup> | < 60 cm             | 3+           |
| RB1299            | 298 cm            | 25 cm              | 210 cm          | 372 cm          | 362 x 102 cm          | 716 x 412 cm              | 21,0 m <sup>2</sup> | < 60 cm             | 3+           |