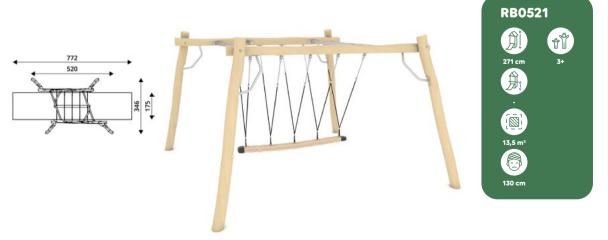

#### nettix

The NETTIX Series comprises modern equipment in the form of ladders and rope crossings.

Rope climbing stimulates the sense of balance, strengthens the muscles and improves the child's dexterity. It also encourages children to compete with each other. The NETTIX Series is a creative adventure among ropes, where the boundaries are set only by the children's imagination.

Find out more on www.vinci-play.com/en/playground-equipment/nettix