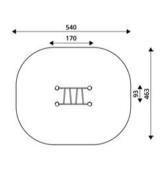

#### **LEGEND**

Total height of product

**Product length** 

Product width

Total platform height

HIC - Head Injury Criterion

Total safety area

Recommended age range