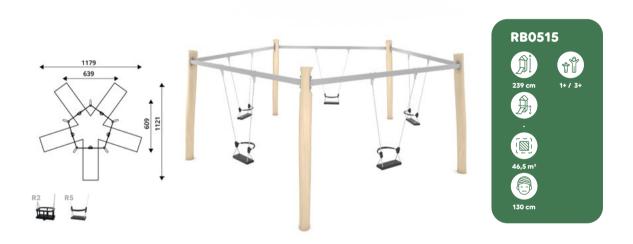

#### **Swings and see-saws**

Find out more on www.vinci-play.com/en/playground-equipment/crooc

The SWING Series includes classic equipment beloved by younger and older children.

Colourful single swings, see-saw swings, multi-swings with bird's nest seats and weight-balanced multi-swings offer a pleasant thrill for children and encourage them to play with their friends. Rhythmic swing movement is an effective body balancing exercise that has a positive effect on the development of the muscular and nervous system.

Find out more on www.vinci-play.com/en/playground-equipment/swing

The SPRING Series equals pure energy on springs. It satisfies the child's natural need for unrestrained and carefree swinging.

Colourful vehicles and happy animals encourage kids to jump energetically and sway in the rhythm of body movements. The spring riders, which are so beloved by children, allow for joyful fun which also carries great benefits for kids' development.