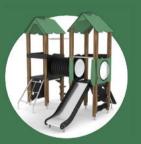

## robinia

The Robinia series comes in natural Robinia wood obtained from European plantations. In the production process, we use only certified materials, and the multi-stage quality-control system ensures that all playground structures which leave our production line meet strict safety standards.

## About series

The ROBINIA series is an inexhaustible source of inspiration for play for younger and older children. The variety of educational and sensory panels, as well as moving elements, stimulate in children great interest and joy.

The environmentally friendly, wooden devices in the ROBINIA series stimulate the comprehensive physical development of a child and allow a large group of children to play at the same time. Thanks to this, the child learns to establish relationships with peers, and cooperate in a group.