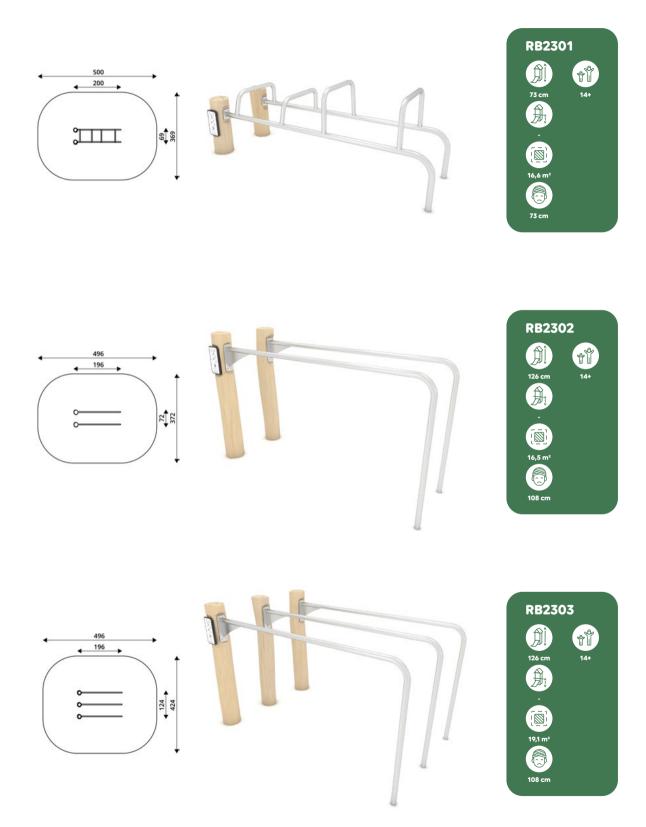

#### **LEGEND**

Total height of product

**Product length** 

Product width

Total platform height

HIC - Head Injury Criterion

Total safety area

Recommended age range

**Educational panel** 

Facilitated access for children with disabilities

Spinning elements

\*The colours of the products in this catalogue may not correspond to the actual ones. Vinci Play reserves the right to make any changes and upgrades of its products at any time without notice. Information provided in this catalogue was accurate at the time of printing. Vinci Play accepts no responsibility for any loss or damage caused to any person or company as a result of any error, omission or misleading information, and this catalogue does not oblige to any form of contract.