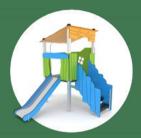

## About series

The ROBINIA series is an inexhaustible source of inspiration for play for younger and older children. The variety of educational and sensory panels, as well as moving elements, stimulate in children great interest and joy.

The environmentally friendly, wooden devices in the ROBINIA series stimulate the comprehensive physical development of a child and allow a large group of children to play at the same time. Thanks to this, the child learns to establish relationships with peers, and cooperate in a group.