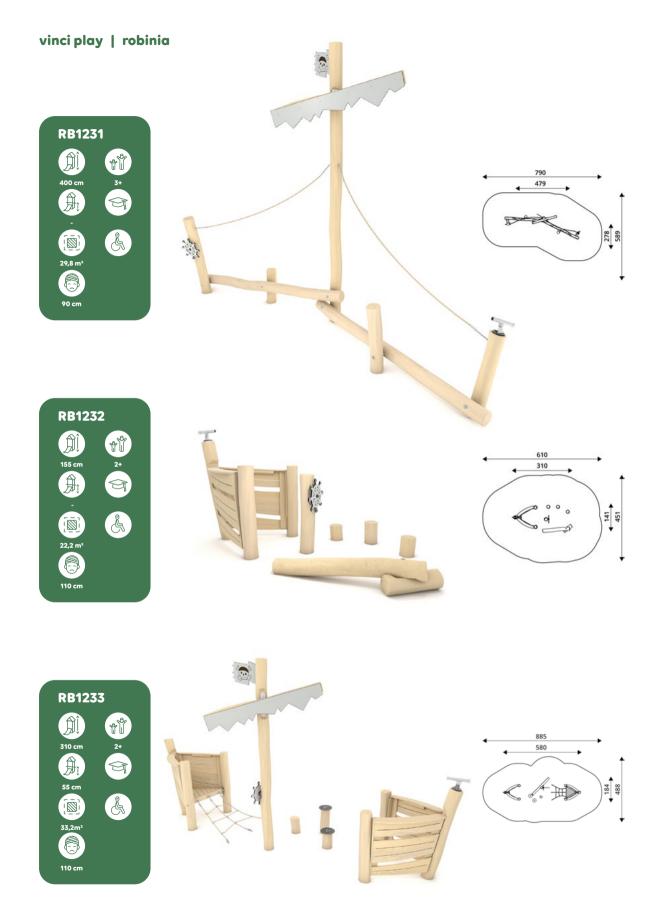

ildren great interest and joy.

The environmentally friendly, wooden devices in the ROBINIA series stimulate the comprehensive physical development of a child and allow a large group of children to play at the same time. Thanks to this, the child learns to establish relationships with peers, and cooperate in a group.

Over 150 playground-equipment, sports, and small-architecture products fit perfectly into both the natural landscape and modern architecture.





### Sets for toddlers

### Products for older children





#### **Activity equipment**



### Freestanding slides



## Water and sand play





#### **Educational equipment**



#### **Spring riders**

#### **Carousels**



#### **Swings and see-saws**



#### **Sport devices**



#### **Small architecture**























## vinci play | robinia















## vinci play | robinia



















































| Product<br>number | Product<br>height | Platform<br>height | Slide<br>height | Slide<br>length | Product<br>dimensions | Safety zone<br>dimensions | Safety<br>zone      | Free-fall<br>height | Age<br>range |
|-------------------|-------------------|--------------------|-----------------|-----------------|-----------------------|---------------------------|---------------------|---------------------|--------------|
| RB1291            | 180 cm            | 90 cm              | 90 cm           | 153 cm          | 201 x 102 cm          | 551 x 412 cm              | 17,1 m <sup>2</sup> | 90 cm               | 2+           |
| RB1292            | 208 cm            | 120 cm