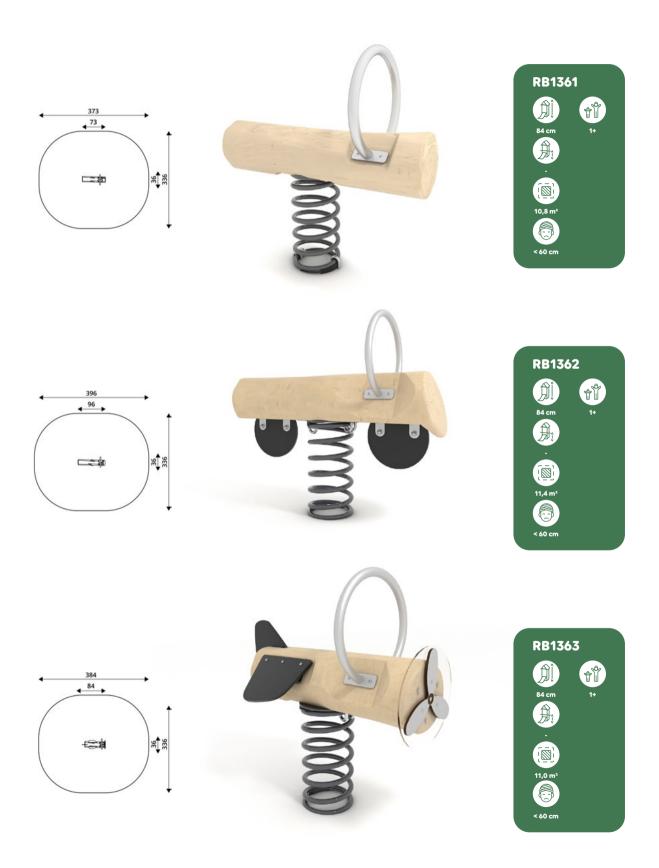

| 214 cm          | 233 x 102 cm          | 588 x 412 cm              | 17,8 m <sup>2</sup> | < 60 cm             | 2+           |
| RB1297            | 238 cm            | 25 cm              | 150 cm          | 266 cm          | 276 x 102 cm          | 631 x 412 cm              | 18,9 m <sup>2</sup> | < 60 cm             | 2+           |
| RB1298            | 268 cm            | 25 cm              | 180 cm          | 319 cm          | 319 x 102 cm          | 674 x 412 cm              | 19,9 m <sup>2</sup> | < 60 cm             | 3+           |
| RB1299            | 298 cm            | 25 cm              | 210 cm          | 372 cm          | 362 x 102 cm          | 716 x 412 cm              | 21,0 m <sup>2</sup> | < 60 cm             | 3+           |





















































































































































# Discover all our series









solo.

minisweet

climbo







castillo



steel



crooc





swing



spring



h@op



nettix



topicco



-park-



ftness



sport

### wooden

The WOODEN series is an endless source of inspiration for both younger and older children how to have fun.

Various educational and sensory panels, coupled with moving elements, will bring children lots of joy and draw a lot of interest. The environmentally friendly wooden equipment from the WOODEN series stimulates the child's comprehensive physical development and also allows a large group of kids to play together at the same time. Thanks to this, child learns how to establish relationship