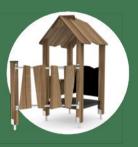

## robinia

The Robinia series comes in natural Robinia wood obtained from European plantations. In the production process, we use only certified materials, and the multi-stage quality-control system ensures that all playground structures which leave our production line meet strict safety standards.

## About series

The ROBINIA series is an inexhaustible source of inspiration for play for younger and older children. The variety of educational and sensory panels, as well as moving elements, stimulate in children great interest and joy.

The environmentally friendly, wooden devices in the ROBINIA series stimulate the comprehensive physical development of a child and allow a large group of children to play at the same time. Thanks to this, the child learns to establish relationships with peers, and cooperate in a group.