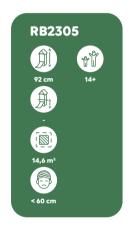

#### **ALL ROBINIA PRODUCTS**

RB1375 p.67 RB1351 p.68 RB1352 p.68 RB0510 p.69 RB0511 p.69 RB0512 p.69 RB0513 p.70 RB0520 p.70 RB0517 p.70

RB1391 p.90 RB1392 p.91 RB1395 p.91 RB1399 p.91 RB1396 p.93 RB1397 p.93 RB1398 p.93

| Item No. | Page |
|----------|------|----------|------|----------|------|----------|------|----------|------|----------|------|
| RB0510   | 69   | RB1216   | 32   | RB1262   | 44   | RB1295   | 57   | RB1348   | 90   | RB2305   | 82   |
| RB0511   | 69   | RB1217   | 32   | RB1263   | 47   | RB1296   | 57   | RB1350   | 90   | RB2306   | 82   |
| RB0512   | 69   | RB1231   | 34   | RB1264   | 47   | RB1297   | 57   | RB1351   | 68   | RB2307   | 83   |
| RB0513   | 70   | RB1232   | 34   | RB1265   | 47   | RB1298   | 57   | RB1352   | 68   | RB2308   | 83   |
| RB0515   | 73   | RB1233   | 34   | RB1266   | 48   | RB1299   | 57   | RB1361   | 65   | RB2309   | 83   |
| RB0517   | 70   | RB1234   | 35   | RB1267   | 48   | RB1301   | 26   | RB1362   | 65   | RB2310   | 84   |
| RB0520   | 70   | RB1235   | 35   | RB1270   | 48   | RB1302   | 26   | RB1363   | 65   | RB2311   | 84   |
| RB0521   | 73   | RB1236   | 35   | RB1271   | 49   | RB1305   | 27   | RB1364   | 66   | RB2312   | 84   |
| RB1106   | 76   | RB1237   | 36   | RB1272   | 49   | RB1310   | 53   | RB1365   | 66   | RB2313   | 86   |
| RB1108   | 76   | RB1238   | 36   | RB1273   | 49   | RB1311   | 27   | RB1369   | 66   | RB2314   | 86   |
| RB1109   | 76   | RB1241   | 38   | RB1274   | 51   | RB1312   | 54   | RB1372   | 67   | RB2315   | 86   |
| RB1110   | 78   | RB1242   | 38   | RB1275   | 51   | RB1319   | 54   | RB1373   | 67   | RB2323   | 87   |
| RB1112   | 78   | RB1243   | 38   | RB1276   | 51   | RB1331   | 58   | RB1375   | 67   | RB2324   | 87   |
| RB1113   | 78   | RB1244   | 41   | RB1277   | 52   | RB1332   | 58   | RB1391   | 90   | RB2325   | 87   |
| RB1114   | 79   | RB1245   | 41   | RB1279   | 52   | RB1333   | 58   | RB1392   | 91   | RB2326   | 88   |
| RB1117   | 79   | RB1246   | 41   | RB1280   | 52   | RB1334   | 26   | RB1395   | 91   | RB2327   | 88   |
| RB1201   | 28   | RB1251   | 42   | RB1281   | 53   | RB1340   | 60   | RB1396   | 93   | RB2328   | 88   |
| RB1202   | 28   | RB1253   | 42   | RB1282   | 56   | RB1341   | 60   | RB1397   | 93   | RB2329   | 89   |
| RB1203   | 28   | RB1254   | 42   | RB1283   | 56   | RB1342   | 60   | RB1398   | 93   | RB2399   | 89   |
| RB1205   | 30   | RB1255   | 43   | RB1285   | 56   | RB1343   | 61   | RB1399   | 91   |          |      |
| RB1206   | 30   | RB1256   | 43   | RB1291   | 57   | RB1344   | 61   | RB2301   | 81   |          |      |
| RB1207   | 30   | RB1257   | 43   | RB1292   | 57   | RB1345   | 62   | RB2302   | 81   |          |      |
| RB1211   | 31   | RB1258   | 44   | RB1293   | 57   | RB1346   | 62   | RB2303   | 81   |          |      |
| RB1215   | 31   | RB1260   | 44   | RB1294   | 57   | RB1347   | 62   | RB2304   | 82   |          |      |
|          |      |          |      |          |      |          |      |          |      |          |      |