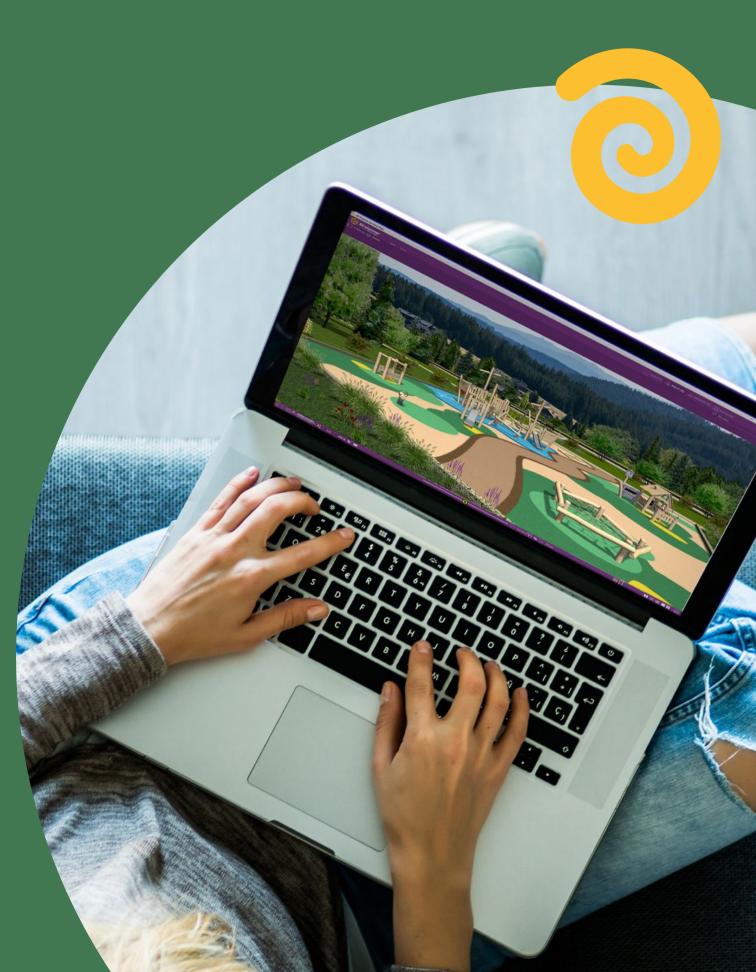

#### **3D Planner**

# Design your playground!

Design a functional and safe playground with the 3D Planner application. Thanks to this user-friendly app you will be able to create several versions of the playground and choose the one you like the best in just 5 minutes. Upload a photo of the space you have at your disposal and fill it up with Vinci Play equipment. See what your new playground will look like in the morning, in the evening and during different seasons of the year. You will be able to export the created visualizations to .jpg/.png or .pdf files. Our 3D application will calculate the area needed for the installation of the Vinci Play equipment based on their safety zones, so that your modern playground can meet all the requirements of the EN 1176 standard.

For more information on the app's functionalities, please visit our website at www.vinci-play.com

top view

Landform

Dimensioning of quipment with safety zones

3D view

Exporting files to jpg/png

Photo implementation