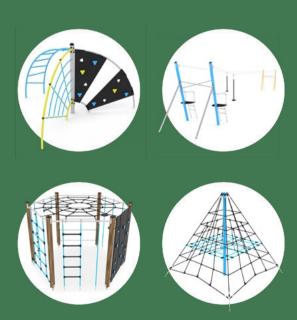

#### **Activity equipment**

#### nettix

The NETTIX Series comprises modern equipment in the form of ladders and rope crossings.

Rope climbing stimulates the sense of balance, strengthens the muscles and improves the child's dexterity. It also encourages children to compete with each other. The NETTIX Series is a creative adventure among ropes, where the boundaries are set only by the children's imagination.