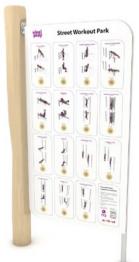

#### wôrkôut

Steel structures with many bars and elements created for training with the weight of your own body.

Modern design, durable materials and color options, perfect for creating a modern sports ground.