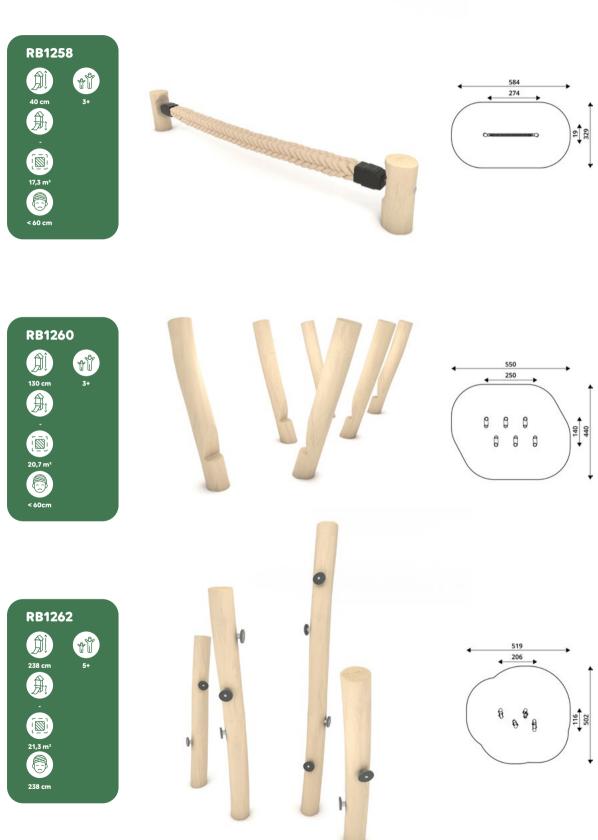

#### **ALL ROBINIA PRODUCTS**

RB1375 p.67 RB1351 p.68 RB1352 p.68 RB0510 p.69 RB0511 p.69 RB0512 p.69 RB0513 p.70 RB0520 p.70 RB0517 p.70

RB1391 p.90 RB1392 p.91 RB1395 p.91 RB1399 p.91 RB1396 p.93 RB1397 p.93 RB1398 p.93

| Item No. | Page |
|----------|------|----------|------|----------|------|----------|------|----------|------|----------|------|
| RB0510   | 69   | RB1216   | 32   | RB1262   | 44   | RB1295   | 57   | RB1348   | 90   | RB2305   | 82   |
| RB0511   | 69   | RB1217   | 32   | RB1263   | 47   | RB1296   | 57   | RB1350   | 90   | RB2306   | 82   |
| RB0512   | 69   | RB1231   | 34   | RB1264   | 47   | RB1297   | 57   | RB1351   | 68   | RB2307   | 83   |
| RB0513   | 70   | RB1232   | 34   | RB1265   | 47   | RB1298   | 57   | RB1352   | 68   | RB2308   | 83   |
| RB0515   | 73   | RB1233   | 34   | RB1266   | 48   | RB1299   | 57   | RB1361   | 65   | RB2309   | 83   |
| RB0517   | 70   | RB1234   | 35   | RB1267   | 48   | RB1301   | 26   | RB1362   | 65   | RB2310   | 84   |
| RB0520   | 70   | RB1235   | 35   | RB1270   | 48   | RB1302   | 26   | RB1363   | 65   | RB2311   | 84   |
| RB0521   | 73   | RB1236   | 35   | RB1271   | 49   | RB1305   | 27   | RB1364   | 66   | RB2312   | 84   |
| RB1106   | 76   | RB1237   | 36   | RB1272   | 49   | RB1310   | 53   | RB1365   | 66   | RB2313   | 86   |
| RB1108   | 76   | RB1238   | 36   | RB1273   | 49   | RB1311   | 27   | RB1369   | 66   | RB2314   | 86   |
| RB1109   | 76   | RB1241   | 38   | RB1274   | 51   | RB1312   | 54   | RB1372   | 67   | RB2315   | 86   |
| RB1110   | 78   | RB1242   | 38   | RB1275   | 51   | RB1319   | 54   | RB1373   | 67   | RB2323   | 87   |
| RB1112   | 78   | RB1243   | 38   | RB1276   | 51   | RB1331   | 58   | RB1375   | 67   | RB2324   | 87   |
| RB1113   | 78   | RB1244   | 41   | RB1277   | 52   | RB1332   | 58   | RB1391   | 90   | RB2325   | 87   |
| RB1114   | 79   | RB1245   | 41   | RB1279   | 52   | RB1333   | 58   | RB1392   | 91   | RB2326   | 88   |
| RB1117   | 79   | RB1246   | 41   | RB1280   | 52   | RB1334   | 26   | RB1395   | 91   | RB2327   | 88   |
| RB1201   | 28   | RB1251   | 42   | RB1281   | 53   | RB1340   | 60   | RB1396   | 93   | RB2328   | 88   |
| RB1202   | 28   | RB1253   | 42   | RB1282   | 56   | RB1341   | 60   | RB1397   | 93   | RB2329   | 89   |
| RB1203   | 28   | RB1254   | 42   | RB1283   | 56   | RB1342   | 60   | RB1398   | 93   | RB2399   | 89   |
| RB1205   | 30   | RB1255   | 43   | RB1285   | 56   | RB1343   | 61   | RB1399   | 91   |          |      |
| RB1206   | 30   | RB1256   | 43   | RB1291   | 57   | RB1344   | 61   | RB2301   | 81   |          |      |
| RB1207   | 30   | RB1257   | 43   | RB1292   | 57   | RB1345   | 62   | RB2302   | 81   |          |      |
| RB1211   | 31   | RB1258   | 44   | RB1293   | 57   | RB1346   | 62   | RB2303   | 81   |          |      |
| RB1215   | 31   | RB1260   | 44   | RB1294   | 57   | RB1347   | 62   | RB2304   | 82   |          |      |
|          |      |          |      |          |      |          |      |          |      |          |      |