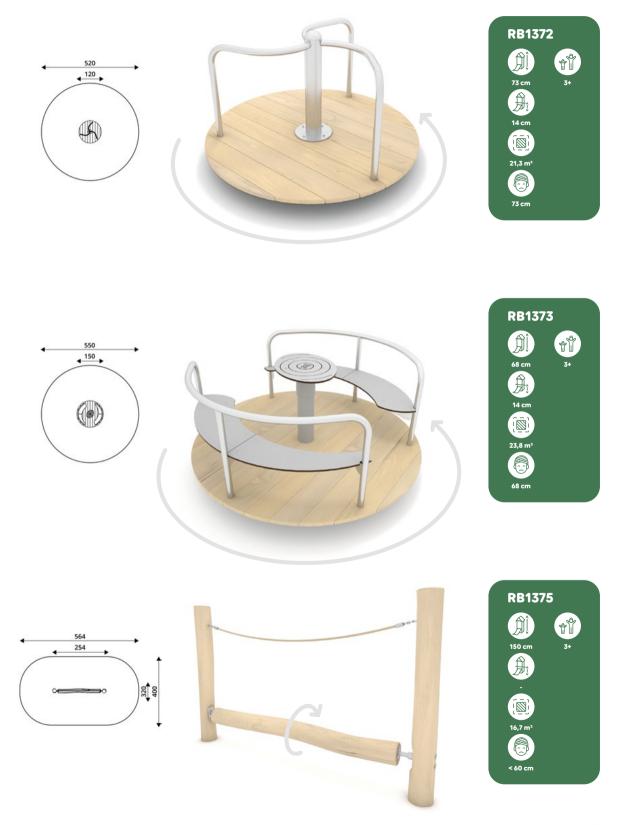

| 214 cm          | 233 x 102 cm          | 588 x 412 cm              | 17,8 m <sup>2</sup> | < 60 cm             | 2+           |
| RB1297            | 238 cm            | 25 cm              | 150 cm          | 266 cm          | 276 x 102 cm          | 631 x 412 cm              | 18,9 m <sup>2</sup> | < 60 cm             | 2+           |
| RB1298            | 268 cm            | 25 cm              | 180 cm          | 319 cm          | 319 x 102 cm          | 674 x 412 cm              | 19,9 m <sup>2</sup> | < 60 cm             | 3+           |
| RB1299            | 298 cm            | 25 cm              | 210 cm          | 372 cm          | 362 x 102 cm          | 716 x 412 cm              | 21,0 m <sup>2</sup> | < 60 cm             | 3+           |





















































































































































# Discover all our series









solo.

minisweet

climbo







castillo



steel



crooc





swing



spring



h@op



nettix



topicco



-park-



ftness



sport

### wooden

The WOODEN series is an endless source of inspiration for both younger and older children how to have fun.

Various educational and sensory panels, coupled with moving elements, will bring children lots of joy and draw a lot of interest. The environmentally friendly wooden equipment from the WOODEN series stimulates the child's comprehensive physical development and also allows a large group of kids to play together at the same time. Thanks to this, child learns how to establish relationships wi