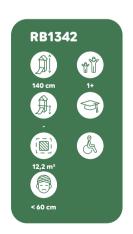

## vinci play | robinia

| Product<br>number | Product<br>height | Platform<br>height | Slide<br>height | Slide<br>length | Product<br>dimensions | Safety zone<br>dimensions | Safety<br>zone      | Free-fall<br>height | Age<br>range |
|-------------------|-------------------|--------------------|-----------------|-----------------|-----------------------|---------------------------|---------------------|---------------------|--------------|
| RB1291            | 180 cm            | 90 cm              | 90 cm           | 153 cm          | 201 x 102 cm          | 551 x 412 cm              | 17,1 m <sup>2</sup> | 90 cm               | 2+           |
| RB1292            | 208 cm            | 120 cm             | 120 cm          | 214 cm          | 250 x 102 cm          | 605 x 412 cm              | 18,6 m <sup>2</sup> | 120 cm              | 2+           |
| RB1293            | 238 cm            | 150 cm             | 150 cm          | 266 cm          | 298 x 102 cm          | 653 x 412 cm              | 19,8 m <sup>2</sup> | 150 cm              | 3+           |
| RB1294            | 267 cm            | 180 cm             | 180 cm          | 319 cm          | 346 x 102 cm          | 721 x 452 cm              | 23,4 m <sup>2</sup> | 180 cm              | 4+           |
| RB1295            | 178 cm            | 25 cm              | 90 cm           | 153 cm          | 190 x 102 cm          | 545 x 412 cm              | 16,9 m <sup>2</sup> | < 60 cm             | 2+           |
| RB1296            | 208 cm            | 25 cm              | 120 cm          | 214 cm          | 233 x 102 cm          | 588 x 412 cm              | 17,8 m <sup>2</sup> | < 60 cm             | 2+           |
| RB1297            | 238 cm            | 25 cm              | 150 cm          | 266 cm          | 276 x 102 cm          | 631 x 412 cm              | 18,9 m <sup>2</sup> | < 60 cm             | 2+           |
| RB1298            | 268 cm            | 25 cm              | 180 cm          | 319 cm          | 319 x 102 cm          | 674 x 412 cm              | 19,9 m <sup>2</sup> | < 60 cm             | 3+           |
| RB1299            | 298 cm            | 25 cm              | 210 cm          | 372 cm          | 362 x 102 cm          | 716 x 412 cm              | 21,0 m <sup>2</sup> | < 60 cm             | 3+           |