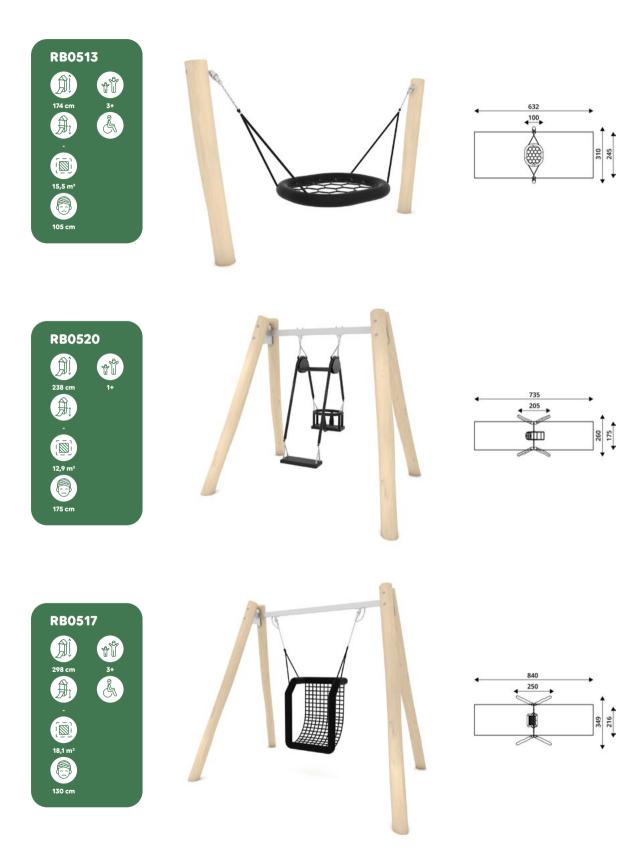

#### **ALL ROBINIA PRODUCTS**

RB1375 p.67 RB1351 p.68 RB1352 p.68 RB0510 p.69 RB0511 p.69 RB0512 p.69 RB0513 p.70 RB0520 p.70 RB0517 p.70

RB1391 p.90 RB1392 p.91 RB1395 p.91 RB1399 p.91 RB1396 p.93 RB1397 p.93 RB1398 p.93

| Item No. | Page |
|----------|------|----------|------|----------|------|----------|------|----------|------|----------|------|
| RB0510   | 69   | RB1216   | 32   | RB1262   | 44   | RB1295   | 57   | RB1348   | 90   | RB2305   | 82   |
| RB0511   | 69   | RB1217   | 32   | RB1263   | 47   | RB1296   | 57   | RB1350   | 90   | RB2306   | 82   |
| RB0512   | 69   | RB1231   | 34   | RB1264   | 47   | RB1297   | 57   | RB1351   | 68   | RB2307   | 83   |
| RB0513   | 70   | RB1232   | 34   | RB1265   | 47   | RB1298   | 57   | RB1352   | 68   | RB2308   | 83   |
| RB0515   | 73   | RB1233   | 34   | RB1266   | 48   | RB1299   | 57   | RB1361   | 65   | RB2309   | 83   |
| RB0517   | 70   | RB1234   | 35   | RB1267   | 48   | RB1301   | 26   | RB1362   | 65   | RB2310   | 84   |
| RB0520   | 70   | RB1235   | 35   | RB1270   | 48   | RB1302   | 26   | RB1363   | 65   | RB2311   | 84   |
| RB0521   | 73   | RB1236   | 35   | RB1271   | 49   | RB1305   | 27   | RB1364   | 66   | RB2312   | 84   |
| RB1106   | 76   | RB1237   | 36   | RB1272   | 49   | RB1310   | 53   | RB1365   | 66   | RB2313   | 86   |
| RB1108   | 76   | RB1238   | 36   | RB1273   | 49   | RB1311   | 27   | RB1369   | 66   | RB2314   | 86   |
| RB1109   | 76   | RB1241   | 38   | RB1274   | 51   | RB1312   | 54   | RB1372   | 67   | RB2315   | 86   |
| RB1110   | 78   | RB1242   | 38   | RB1275   | 51   | RB1319   | 54   | RB1373   | 67   | RB2323   | 87   |
| RB1112   | 78   | RB1243   | 38   | RB1276   | 51   | RB1331   | 58   | RB1375   | 67   | RB2324   | 87   |
| RB1113   | 78   | RB1244   | 41   | RB1277   | 52   | RB1332   | 58   | RB1391   | 90   | RB2325   | 87   |
| RB1114   | 79   | RB1245   | 41   | RB1279   | 52   | RB1333   | 58   | RB1392   | 91   | RB2326   | 88   |
| RB1117   | 79   | RB1246   | 41   | RB1280   | 52   | RB1334   | 26   | RB1395   | 91   | RB2327   | 88   |
| RB1201   | 28   | RB1251   | 42   | RB1281   | 53   | RB1340   | 60   | RB1396   | 93   | RB2328   | 88   |
| RB1202   | 28   | RB1253   | 42   | RB1282   | 56   | RB1341   | 60   | RB1397   | 93   | RB2329   | 89   |
| RB1203   | 28   | RB1254   | 42   | RB1283   | 56   | RB1342   | 60   | RB1398   | 93   | RB2399   | 89   |
| RB1205   | 30   | RB1255   | 43   | RB1285   | 56   | RB1343   | 61   | RB1399   | 91   |          |      |
| RB1206   | 30   | RB1256   | 43   | RB1291   | 57   | RB1344   | 61   | RB2301   | 81   |          |      |
| RB1207   | 30   | RB1257   | 43   | RB1292   | 57   | RB1345   | 62   | RB2302   | 81   |          |      |
| RB1211   | 31   | RB1258   | 44   | RB1293   | 57   | RB1346   | 62   | RB2303   | 81   |          |      |
| RB1215   | 31   | RB1260   | 44   | RB1294   | 57   | RB1347   | 62   | RB2304   | 82   |          |      |
|          |      |          |      |          |      |          |      |          |      |          |      |