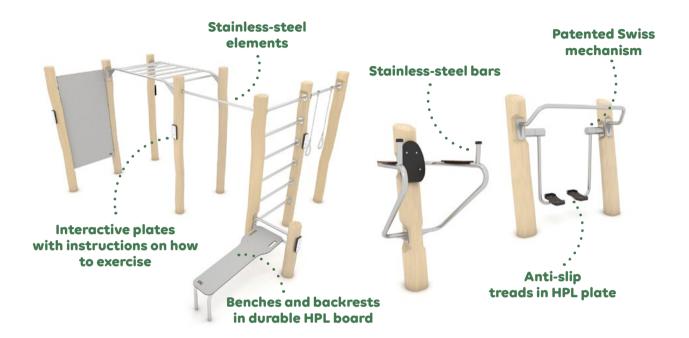

## Durable metal parts

In order to guarantee the highest-quality and long-term use of the Robinia series, we have supplemented it with bars, slides, and other construction elements in stainless steel and hotdip galvanised steel.

#### ftness

Fitness series created to keep you fit.

Galvanized and powder-coated steel available in several color options or stainless steel in AISI 304 and AISI 316 will allow you to create a professional outdoor gym.

#### wôrkôut

Steel structures with many bars and elements created for training with the weight of your own body.

Modern design, durable materials and color options, perfect for creating a modern sports ground.