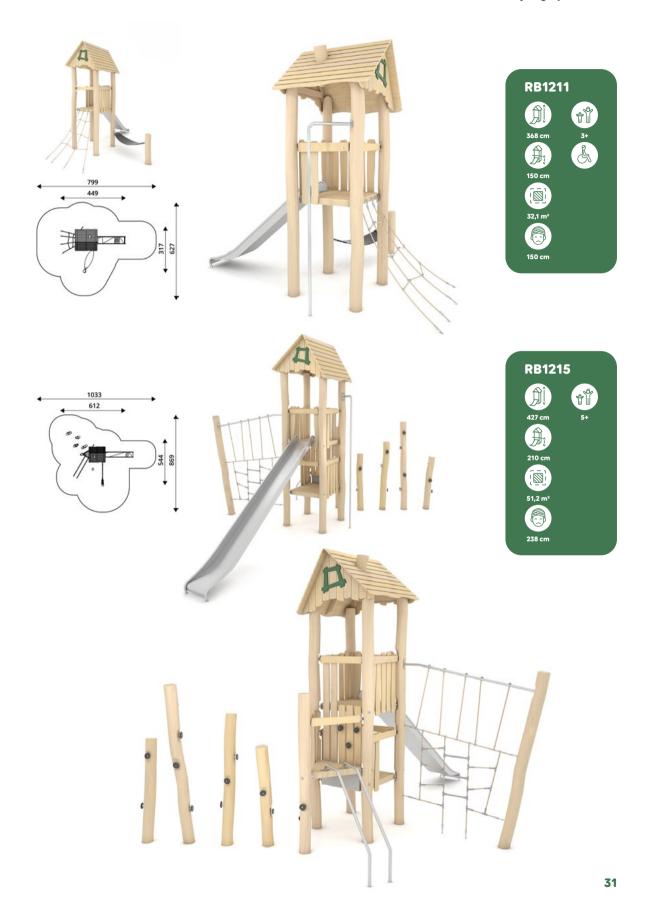

## vinci play | robinia

| Product<br>number | Product<br>height | Platform<br>height | Slide<br>height | Slide<br>length | Product<br>dimensions | Safety zone<br>dimensions | Safety<br>zone      | Free-fall<br>height | Age<br>range |
|-------------------|-------------------|--------------------|-----------------|-----------------|-----------------------|---------------------------|---------------------|---------------------|--------------|
| RB1291            | 180 cm            | 90 cm              | 90 cm           | 153 cm          | 201 x 102 cm          | 551 x 412 cm              | 17,1 m <sup>2</sup> | 90 cm               | 2+           |
| RB1292            | 208 cm            | 120 cm             | 120 cm          | 214 cm          | 250 x 102 cm          | 605 x 412 cm              | 18,6 m <sup>2</sup> | 120 cm              | 2+           |
| RB1293            | 238 cm            | 150 cm             | 150 cm          | 266 cm          | 298 x 102 cm          | 653 x 412 cm              | 19,8 m <sup>2</sup> | 150 cm              | 3+           |
| RB1294            | 267 cm            | 180 cm             | 180 cm          | 319 cm          | 346 x 102 cm          | 721 x 452 cm              | 23,4 m <sup>2</sup> | 180 cm              | 4+           |
| RB1295            | 178 cm            | 25 cm              | 90 cm           | 153 cm          | 190 x 102 cm          | 545 x 412 cm              | 16,9 m <sup>2</sup> | < 60 cm             | 2+           |
| RB1296            | 208 cm            | 25 cm              | 120 cm          | 214 cm          | 233 x 102 cm          | 588 x 412 cm              | 17,8 m <sup>2</sup> | < 60 cm             | 2+           |
| RB1297            | 238 cm            | 25 cm              | 150 cm          | 266 cm          | 276 x 102 cm          | 631 x 412 cm              | 18,9 m <sup>2</sup> | < 60 cm             | 2+           |
| RB1298            | 268 cm            | 25 cm              | 180 cm          | 319 cm          | 319 x 102 cm          | 674 x 412 cm              | 19,9 m <sup>2</sup> | < 60 cm             | 3+           |
| RB1299            | 298 cm            | 25 cm              | 210 cm          | 372 cm          | 362 x 102 cm          | 716 x 412 cm              | 21,0 m <sup>2</sup> | < 60 cm             | 3+           |