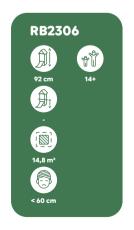

#### **LEGEND**

Total height of product

**Product length** 

Product width

Total platform height

HIC - Head Injury Criterion

Total safety area

Recommended age range