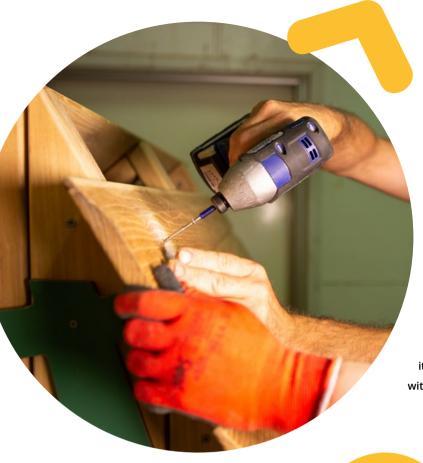

## Manual craftsmanship

Our experienced carpenters
passionately process and finish all
wooden elements by hand, and each
piece of equipment is built individually.

The process is complemented by modern
5D machining centres, which precisely
prepare repeatable details. This way,
we produce the highest-quality elements,
fast order fulfilment, and high production
efficiency.

All products undergo multi-phase quality control. Our quality specialists operate within a modern laboratory, as well as with devices and measuring equipment, to assess the quality of materials. The wood undergoes a multi-stage treatment. It is seasoned, carefully selected, then polished, to provide the highest-quality finished product. In order to prevent the effect of splitting resulting from stresses in the wood, the beam-ends are additionally cross-fixed by means of bolts.