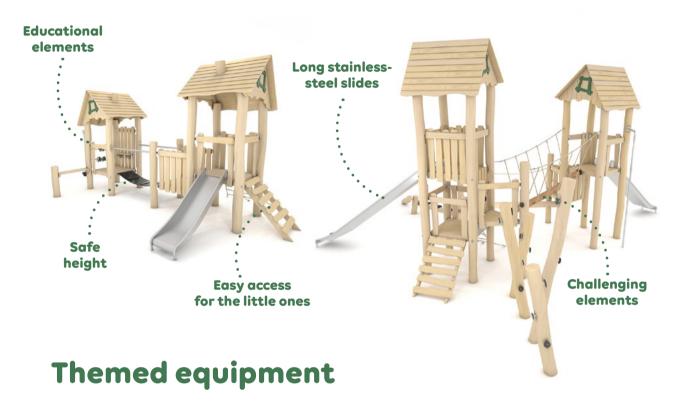

## About series

The ROBINIA series is an inexhaustible source of inspiration for play for younger and older children. The variety of educational and sensory panels, as well as moving elements, stimulate in children great interest and joy.

The environmentally friendly, wooden devices in the ROBINIA series stimulate the comprehensive physical development of a child and allow a large group of children to play at the same time. Thanks to this, the child learns to establish relationships with peers, and cooperate in a group.