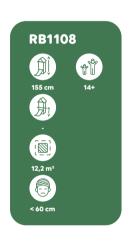

## vinci play | robinia

| Product<br>number | Product<br>height | Platform<br>height | Slide<br>height | Slide<br>length | Product<br>dimensions | Safety zone<br>dimensions | Safety<br>zone      | Free-fall<br>height | Age<br>range |
|-------------------|-------------------|--------------------|-----------------|-----------------|-----------------------|---------------------------|---------------------|---------------------|--------------|
| RB1291            | 180 cm            | 90 cm              | 90 cm           | 153 cm          | 201 x 102 cm          | 551 x 412 cm              | 17,1 m <sup>2</sup> | 90 cm               | 2+           |
| RB1292            | 208 cm            | 120 cm             | 120 cm          | 214 cm          | 250 x 102 cm          | 605 x 412 cm              | 18,6 m <sup>2</sup> | 120 cm              | 2+           |
| RB1293            | 238 cm            | 150 cm             | 150 cm          | 266 cm          | 298 x 102 cm          | 653 x 412 cm              | 19,8 m <sup>2</sup> | 150 cm              | 3+           |
| RB1294            | 267 cm            | 180 cm             | 180 cm          | 319 cm          | 346 x 102 cm          | 721 x 452 cm              | 23,4 m <sup>2</sup> | 180 cm              | 4+           |
| RB1295            | 178 cm            | 25 cm              | 90 cm           | 153 cm          | 190 x 102 cm          | 545 x 412 cm              | 16,9 m <sup>2</sup> | < 60 cm             | 2+           |
| RB1296            | 208 cm            | 25 cm              | 120 cm          | 214 cm          | 233 x 102 cm          | 588 x 412 cm              | 17,8 m <sup>2</sup> | < 60 cm             | 2+           |
| RB1297            | 238 cm            | 25 cm              | 150 cm          | 266 cm          | 276 x 102 cm          | 631 x 412 cm              | 18,9 m <sup>2</sup> | < 60 cm             | 2+           |
| RB1298            | 268 cm            | 25 cm              | 180 cm          | 319 cm          | 319 x 102 cm          | 674 x 412 cm              | 19,9 m <sup>2</sup> | < 60 cm             | 3+           |
| RB1299            | 298 cm            | 25 cm              | 210 cm          | 372 cm          | 362 x 102 cm          | 716 x 412 cm              | 21,0 m <sup>2</sup> | < 60 cm             | 3+           |