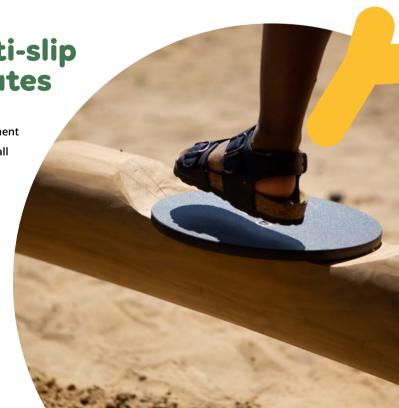

#### Safe finish

Thanks to the processing of wood by sanding, we smooth its surface, erasing any rough edges or unevenness, so we make the product not only aesthetic but also safe.

Anti-slip HPL plates are a perfect supplement used in various types of steps and small platforms. Thanks to their highest quality, they are resistant to chemical and biological factors, UV rays, and changing weather conditions. The safe anti-slip structure, subdued colours, and natural look, all perfectly harmonise with the wooden style of the series.