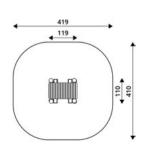

## vinci play | robinia

| Product<br>number | Product<br>height | Platform<br>height | Slide<br>height | Slide<br>length | Product<br>dimensions | Safety zone<br>dimensions | Safety<br>zone      | Free-fall<br>height | Age<br>range |
|-------------------|-------------------|--------------------|-----------------|-----------------|-----------------------|---------------------------|---------------------|---------------------|--------------|
| RB1291            | 180 cm            | 90 cm              | 90 cm           | 153 cm          | 201 x 102 cm          | 551 x 412 cm              | 17,1 m <sup>2</sup> | 90 cm               | 2+           |
| RB1292            | 208 cm            | 120 cm             | 120 cm          | 214 cm          | 250 x 102 cm          | 605 x 412 cm              | 18,6 m <sup>2</sup> | 120 cm              | 2+           |
| RB1293            | 238 cm            | 150 cm             | 150 cm          | 266 cm          | 298 x 102 cm          | 653 x 412 cm              | 19,8 m <sup>2</sup> | 150 cm              | 3+           |
| RB1294            | 267 cm            | 180 cm             | 180 cm          | 319 cm          | 346 x 102 cm          | 721 x 452 cm              | 23,4 m <sup>2</sup> | 180 cm              | 4+           |
| RB1295            | 178 cm            | 25 cm              | 90 cm           | 153 cm          | 190 x 102 cm          | 545 x 412 cm              | 16,9 m <sup>2</sup> | < 60 cm             | 2+           |
| RB1296            | 208 cm            | 25 cm              | 120 cm          | 214 cm          | 233 x 102 cm          | 588 x 412 cm              | 17,8 m <sup>2</sup> | < 60 cm             | 2+           |
| RB1297            | 238 cm            | 25 cm              | 150 cm          | 266 cm          | 276 x 102 cm          | 631 x 412 cm              | 18,9 m <sup>2</sup> | < 60 cm             | 2+           |
| RB1298            | 268 cm            | 25 cm              | 180 cm          | 319 cm          | 319 x 102 cm          | 674 x 412 cm              | 19,9 m <sup>2</sup> | < 60 cm             | 3+           |
| RB1299            | 298 cm            | 25 cm              | 210 cm          | 372 cm          | 362 x 102 cm          | 716 x 412 cm              | 21,0 m <sup>2</sup> | < 60 cm             | 3+           |