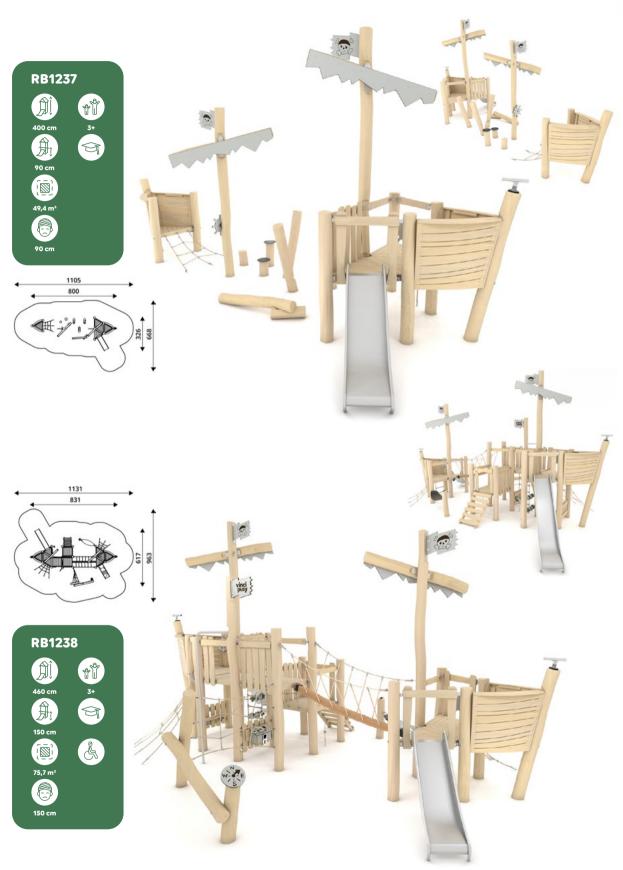

## vinci play | robinia

| Product<br>number | Product<br>height | Platform<br>height | Slide<br>height | Slide<br>length | Product<br>dimensions | Safety zone<br>dimensions | Safety<br>zone      | Free-fall<br>height | Age<br>range |
|-------------------|-------------------|--------------------|-----------------|-----------------|-----------------------|---------------------------|---------------------|---------------------|--------------|
| RB1291            | 180 cm            | 90 cm              | 90 cm           | 153 cm          | 201 x 102 cm          | 551 x 412 cm              | 17,1 m <sup>2</sup> | 90 cm               | 2+           |
| RB1292            | 208 cm            | 120 cm             | 120 cm          | 214 cm          | 250 x 102 cm          | 605 x 412 cm              | 18,6 m <sup>2</sup> | 120 cm              | 2+           |
| RB1293            | 238 cm            | 150 cm             | 150 cm          | 266 cm          | 298 x 102 cm          | 653 x 412 cm              | 19,8 m <sup>2</sup> | 150 cm              | 3+           |
| RB1294            | 267 cm            | 180 cm             | 180 cm          | 319 cm          | 346 x 102 cm          | 721 x 452 cm              | 23,4 m <sup>2</sup> | 180 cm              | 4+           |
| RB1295            | 178 cm            | 25 cm              | 90 cm           | 153 cm          | 190 x 102 cm          | 545 x 412 cm              | 16,9 m <sup>2</sup> | < 60 cm             | 2+           |
| RB1296            | 208 cm            | 25 cm              | 120 cm          | 214 cm          | 233 x 102 cm          | 588 x 412 cm              | 17,8 m <sup>2</sup> | < 60 cm             | 2+           |
| RB1297            | 238 cm            | 25 cm              | 150 cm          | 266 cm          | 276 x 102 cm          | 631 x 412 cm              | 18,9 m <sup>2</sup> | < 60 cm             | 2+           |
| RB1298            | 268 cm            | 25 cm              | 180 cm          | 319 cm          | 319 x 102 cm          | 674 x 412 cm              | 19,9 m <sup>2</sup> | < 60 cm             | 3+           |
| RB1299            | 298 cm            | 25 cm              | 210 cm          | 372 cm          | 362 x 102 cm          | 716 x 412 cm              | 21,0 m <sup>2</sup> | < 60 cm             | 3+           |