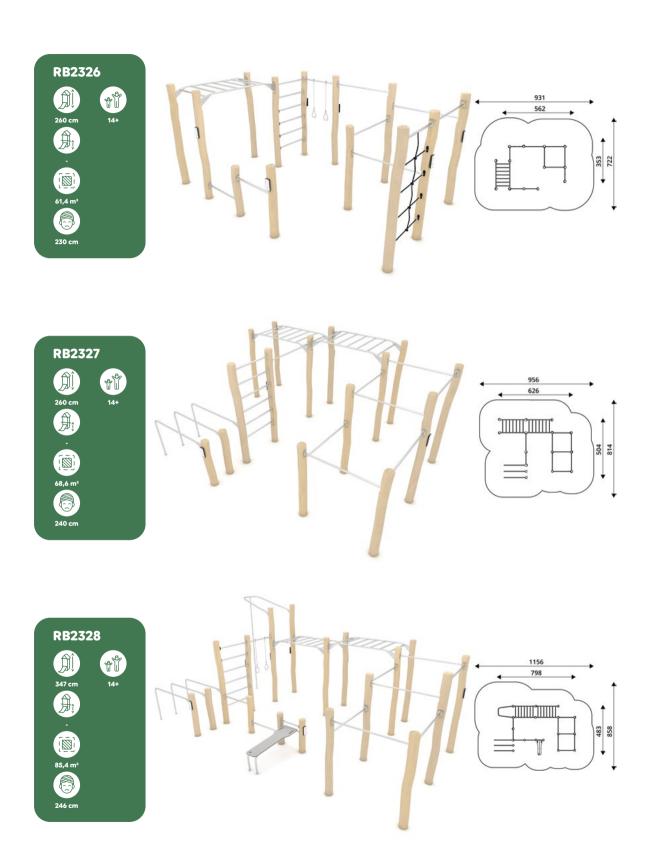

#### **ALL ROBINIA PRODUCTS**

RB1375 p.67 RB1351 p.68 RB1352 p.68 RB0510 p.69 RB0511 p.69 RB0512 p.69 RB0513 p.70 RB0520 p.70 RB0517 p.70

RB1391 p.90 RB1392 p.91 RB1395 p.91 RB1399 p.91 RB1396 p.93 RB1397 p.93 RB1398 p.93

| Item No. | Page |
|----------|------|----------|------|----------|------|----------|------|----------|------|----------|------|
| RB0510   | 69   | RB1216   | 32   | RB1262   | 44   | RB1295   | 57   | RB1348   | 90   | RB2305   | 82   |
| RB0511   | 69   | RB1217   | 32   | RB1263   | 47   | RB1296   | 57   | RB1350   | 90   | RB2306   | 82   |
| RB0512   | 69   | RB1231   | 34   | RB1264   | 47   | RB1297   | 57   | RB1351   | 68   | RB2307   | 83   |
| RB0513   | 70   | RB1232   | 34   | RB1265   | 47   | RB1298   | 57   | RB1352   | 68   | RB2308   | 83   |
| RB0515   | 73   | RB1233   | 34   | RB1266   | 48   | RB1299   | 57   | RB1361   | 65   | RB2309   | 83   |
| RB0517   | 70   | RB1234   | 35   | RB1267   | 48   | RB1301   | 26   | RB1362   | 65   | RB2310   | 84   |
| RB0520   | 70   | RB1235   | 35   | RB1270   | 48   | RB1302   | 26   | RB1363   | 65   | RB2311   | 84   |
| RB0521   | 73   | RB1236   | 35   | RB1271   | 49   | RB1305   | 27   | RB1364   | 66   | RB2312   | 84   |
| RB1106   | 76   | RB1237   | 36   | RB1272   | 49   | RB1310   | 53   | RB1365   | 66   | RB2313   | 86   |
| RB1108   | 76   | RB1238   | 36   | RB1273   | 49   | RB1311   | 27   | RB1369   | 66   | RB2314   | 86   |
| RB1109   | 76   | RB1241   | 38   | RB1274   | 51   | RB1312   | 54   | RB1372   | 67   | RB2315   | 86   |
| RB1110   | 78   | RB1242   | 38   | RB1275   | 51   | RB1319   | 54   | RB1373   | 67   | RB2323   | 87   |
| RB1112   | 78   | RB1243   | 38   | RB1276   | 51   | RB1331   | 58   | RB1375   | 67   | RB2324   | 87   |
| RB1113   | 78   | RB1244   | 41   | RB1277   | 52   | RB1332   | 58   | RB1391   | 90   | RB2325   | 87   |
| RB1114   | 79   | RB1245   | 41   | RB1279   | 52   | RB1333   | 58   | RB1392   | 91   | RB2326   | 88   |
| RB1117   | 79   | RB1246   | 41   | RB1280   | 52   | RB1334   | 26   | RB1395   | 91   | RB2327   | 88   |
| RB1201   | 28   | RB1251   | 42   | RB1281   | 53   | RB1340   | 60   | RB1396   | 93   | RB2328   | 88   |
| RB1202   | 28   | RB1253   | 42   | RB1282   | 56   | RB1341   | 60   | RB1397   | 93   | RB2329   | 89   |
| RB1203   | 28   | RB1254   | 42   | RB1283   | 56   | RB1342   | 60   | RB1398   | 93   | RB2399   | 89   |
| RB1205   | 30   | RB1255   | 43   | RB1285   | 56   | RB1343   | 61   | RB1399   | 91   |          |      |
| RB1206   | 30   | RB1256   | 43   | RB1291   | 57   | RB1344   | 61   | RB2301   | 81   |          |      |
| RB1207   | 30   | RB1257   | 43   | RB1292   | 57   | RB1345   | 62   | RB2302   | 81   |          |      |
| RB1211   | 31   | RB1258   | 44   | RB1293   | 57   | RB1346   | 62   | RB2303   | 81   |          |      |
| RB1215   | 31   | RB1260   | 44   | RB1294   | 57   | RB1347   | 62   | RB2304   | 82   |          |      |
|          |      |          |      |          |      |          |      |          |      |          |      |