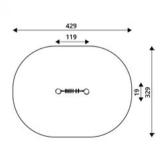

## vinci play | robinia

| Product<br>number | Product<br>height | Platform<br>height | Slide<br>height | Slide<br>length | Product<br>dimensions | Safety zone<br>dimensions | Safety<br>zone      | Free-fall<br>height | Age<br>range |
|-------------------|-------------------|--------------------|-----------------|-----------------|-----------------------|---------------------------|---------------------|---------------------|--------------|
| RB1291            | 180 cm            | 90 cm              | 90 cm           | 153 cm          | 201 x 102 cm          | 551 x 412 cm              | 17,1 m <sup>2</sup> | 90 cm               | 2+           |
| RB1292            | 208 cm            | 120 cm             | 120 cm          | 214 cm          | 250 x 102 cm          | 605 x 412 cm              | 18,6 m <sup>2</sup> | 120 cm              | 2+           |
| RB1293            | 238 cm            | 150 cm             | 150 cm          | 266 cm          | 298 x 102 cm          | 653 x 412 cm              | 19,8 m <sup>2</sup> | 150 cm              | 3+           |
| RB1294            | 267 cm            | 180 cm             | 180 cm          | 319 cm          | 346 x 102 cm          | 721 x 452 cm              | 23,4 m <sup>2</sup> | 180 cm              | 4+           |
| RB1295            | 178 cm            | 25 cm              | 90 cm           | 153 cm          | 190 x 102 cm          | 545 x 412 cm              | 16,9 m <sup>2</sup> | < 60 cm             | 2+           |
| RB1296            | 208 cm            | 25 cm              | 120 cm          | 214 cm          | 233 x 102 cm          | 588 x 412 cm              | 17,8 m <sup>2</sup> | < 60 cm             | 2+           |
| RB1297            | 238 cm            | 25 cm              | 150 cm          | 266 cm          | 276 x 102 cm          | 631 x 412 cm              | 18,9 m <sup>2</sup> | < 60 cm             | 2+           |
| RB1298            | 268 cm            | 25 cm              | 180 cm          | 319 cm          | 319 x 102 cm          | 674 x 412 cm              | 19,9 m <sup>2</sup> | < 60 cm             | 3+           |
| RB1299            | 298 cm            | 25 cm              | 210 cm          | 372 cm          | 362 x 102 cm          | 716 x 412 cm              | 21,0 m <sup>2</sup> | < 60 cm             | 3+           |