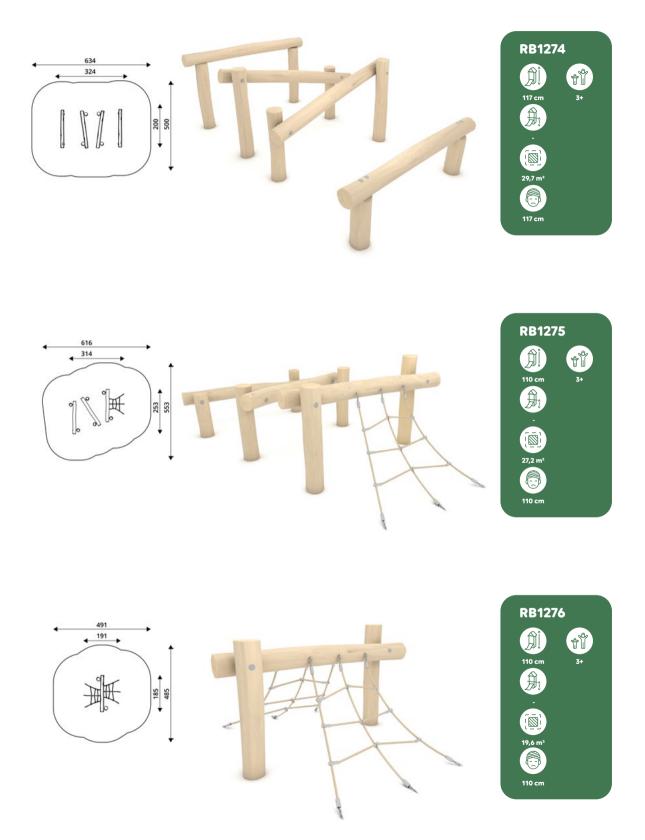

## About series

The ROBINIA series is an inexhaustible source of inspiration for play for younger and older children. The variety of educational and sensory panels, as well as moving elements, stimulate in children great interest and joy.

The environmentally friendly, wooden devices in the ROBINIA series stimulate the comprehensive physical development of a child and allow a large group of children to play at the same time. Thanks to this, the child learns to establish relationships with peers, and cooperate in a group.

Over 150 playground-equipment, sports, and small-architecture products fit perfectly into both the natural landscape and modern architecture.