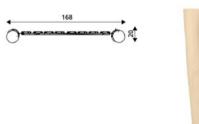

#### **LEGEND**

Total height of product

**Product length** 

Product width

Total platform height

HIC - Head Injury Criterion

Total safety area

Recommended age range