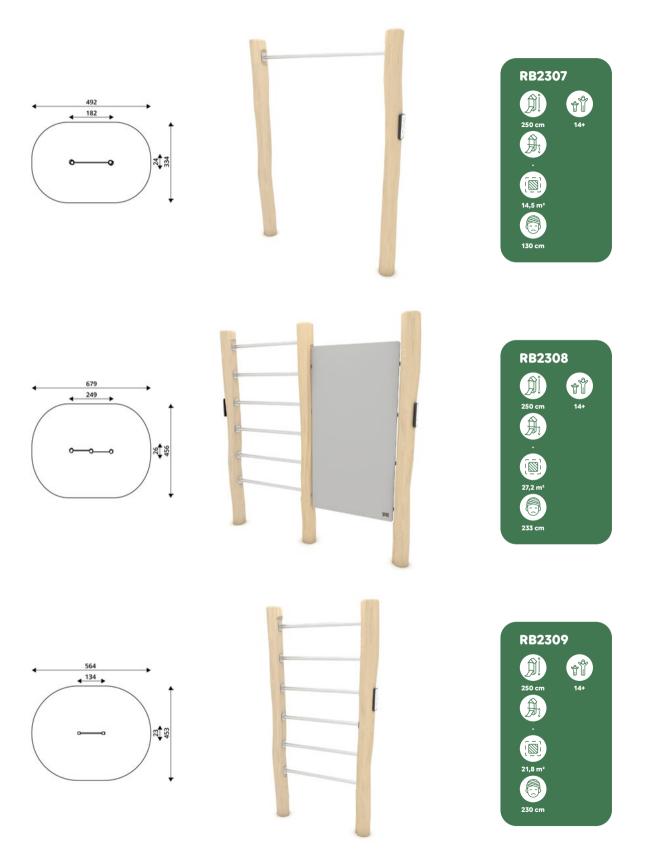

| Item No. | Page |
|----------|------|----------|------|----------|------|----------|------|----------|------|----------|------|
| RB0510   | 69   | RB1216   | 32   | RB1262   | 44   | RB1295   | 57   | RB1348   | 90   | RB2305   | 82   |
| RB0511   | 69   | RB1217   | 32   | RB1263   | 47   | RB1296   | 57   | RB1350   | 90   | RB2306   | 82   |
| RB0512   | 69   | RB1231   | 34   | RB1264   | 47   | RB1297   | 57   | RB1351   | 68   | RB2307   | 83   |
| RB0513   | 70   | RB1232   | 34   | RB1265   | 47   | RB1298   | 57   | RB1352   | 68   | RB2308   | 83   |
| RB0515   | 73   | RB1233   | 34   | RB1266   | 48   | RB1299   | 57   | RB1361   | 65   | RB2309   | 83   |
| RB0517   | 70   | RB1234   | 35   | RB1267   | 48   | RB1301   | 26   | RB1362   | 65   | RB2310   | 84   |
| RB0520   | 70   | RB1235   | 35   | RB1270   | 48   | RB1302   | 26   | RB1363   | 65   | RB2311   | 84   |
| RB0521   | 73   | RB1236   | 35   | RB1271   | 49   | RB1305   | 27   | RB1364   | 66   | RB2312   | 84   |
| RB1106   | 76   | RB1237   | 36   | RB1272   | 49   | RB1310   | 53   | RB1365   | 66   | RB2313   | 86   |
| RB1108   | 76   | RB1238   | 36   | RB1273   | 49   | RB1311   | 27   | RB1369   | 66   | RB2314   | 86   |
| RB1109   | 76   | RB1241   | 38   | RB1274   | 51   | RB1312   | 54   | RB1372   | 67   | RB2315   | 86   |
| RB1110   | 78   | RB1242   | 38   | RB1275   | 51   | RB1319   | 54   | RB1373   | 67   | RB2323   | 87   |
| RB1112   | 78   | RB1243   | 38   | RB1276   | 51   | RB1331   | 58   | RB1375   | 67   | RB2324   | 87   |
| RB1113   | 78   | RB1244   | 41   | RB1277   | 52   | RB1332   | 58   | RB1391   | 90   | RB2325   | 87   |
| RB1114   | 79   | RB1245   | 41   | RB1279   | 52   | RB1333   | 58   | RB1392   | 91   | RB2326   | 88   |
| RB1117   | 79   | RB1246   | 41   | RB1280   | 52   | RB1334   | 26   | RB1395   | 91   | RB2327   | 88   |
| RB1201   | 28   | RB1251   | 42   | RB1281   | 53   | RB1340   | 60   | RB1396   | 93   | RB2328   | 88   |
| RB1202   | 28   | RB1253   | 42   | RB1282   | 56   | RB1341   | 60   | RB1397   | 93   | RB2329   | 89   |
| RB1203   | 28   | RB1254   | 42   | RB1283   | 56   | RB1342   | 60   | RB1398   | 93   | RB2399   | 89   |
| RB1205   | 30   | RB1255   | 43   | RB1285   | 56   | RB1343   | 61   | RB1399   | 91   |          |      |
| RB1206   | 30   | RB1256   | 43   | RB1291   | 57   | RB1344   | 61   | RB2301   | 81   |          |      |
| RB1207   | 30   | RB1257   | 43   | RB1292   | 57   | RB1345   | 62   | RB2302   | 81   |          |      |
| RB1211   | 31   | RB1258   | 44   | RB1293   | 57   | RB1346   | 62   | RB2303   | 81   |          |      |
| RB1215   | 31   | RB1260   | 44   | RB1294   | 57   | RB1347   | 62   | RB2304   | 82   |          |      |
|          |      |          |      |          |      |          |      |          |      |          |      |