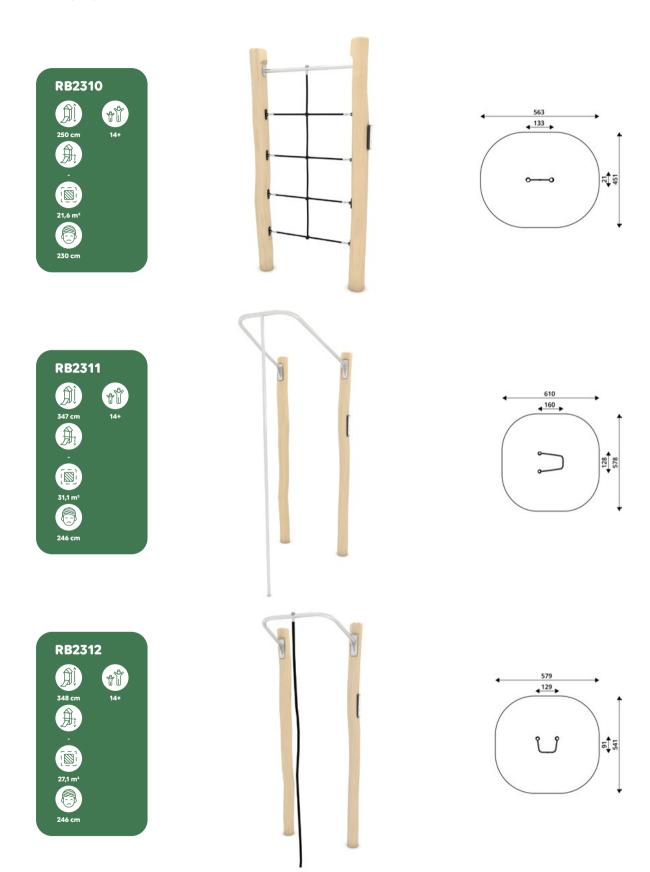

| Item No. | Page |
|----------|------|----------|------|----------|------|----------|------|----------|------|----------|------|
| RB0510   | 69   | RB1216   | 32   | RB1262   | 44   | RB1295   | 57   | RB1348   | 90   | RB2305   | 82   |
| RB0511   | 69   | RB1217   | 32   | RB1263   | 47   | RB1296   | 57   | RB1350   | 90   | RB2306   | 82   |
| RB0512   | 69   | RB1231   | 34   | RB1264   | 47   | RB1297   | 57   | RB1351   | 68   | RB2307   | 83   |
| RB0513   | 70   | RB1232   | 34   | RB1265   | 47   | RB1298   | 57   | RB1352   | 68   | RB2308   | 83   |
| RB0515   | 73   | RB1233   | 34   | RB1266   | 48   | RB1299   | 57   | RB1361   | 65   | RB2309   | 83   |
| RB0517   | 70   | RB1234   | 35   | RB1267   | 48   | RB1301   | 26   | RB1362   | 65   | RB2310   | 84   |
| RB0520   | 70   | RB1235   | 35   | RB1270   | 48   | RB1302   | 26   | RB1363   | 65   | RB2311   | 84   |
| RB0521   | 73   | RB1236   | 35   | RB1271   | 49   | RB1305   | 27   | RB1364   | 66   | RB2312   | 84   |
| RB1106   | 76   | RB1237   | 36   | RB1272   | 49   | RB1310   | 53   | RB1365   | 66   | RB2313   | 86   |
| RB1108   | 76   | RB1238   | 36   | RB1273   | 49   | RB1311   | 27   | RB1369   | 66   | RB2314   | 86   |
| RB1109   | 76   | RB1241   | 38   | RB1274   | 51   | RB1312   | 54   | RB1372   | 67   | RB2315   | 86   |
| RB1110   | 78   | RB1242   | 38   | RB1275   | 51   | RB1319   | 54   | RB1373   | 67   | RB2323   | 87   |
| RB1112   | 78   | RB1243   | 38   | RB1276   | 51   | RB1331   | 58   | RB1375   | 67   | RB2324   | 87   |
| RB1113   | 78   | RB1244   | 41   | RB1277   | 52   | RB1332   | 58   | RB1391   | 90   | RB2325   | 87   |
| RB1114   | 79   | RB1245   | 41   | RB1279   | 52   | RB1333   | 58   | RB1392   | 91   | RB2326   | 88   |
| RB1117   | 79   | RB1246   | 41   | RB1280   | 52   | RB1334   | 26   | RB1395   | 91   | RB2327   | 88   |
| RB1201   | 28   | RB1251   | 42   | RB1281   | 53   | RB1340   | 60   | RB1396   | 93   | RB2328   | 88   |
| RB1202   | 28   | RB1253   | 42   | RB1282   | 56   | RB1341   | 60   | RB1397   | 93   | RB2329   | 89   |
| RB1203   | 28   | RB1254   | 42   | RB1283   | 56   | RB1342   | 60   | RB1398   | 93   | RB2399   | 89   |
| RB1205   | 30   | RB1255   | 43   | RB1285   | 56   | RB1343   | 61   | RB1399   | 91   |          |      |
| RB1206   | 30   | RB1256   | 43   | RB1291   | 57   | RB1344   | 61   | RB2301   | 81   |          |      |
| RB1207   | 30   | RB1257   | 43   | RB1292   | 57   | RB1345   | 62   | RB2302   | 81   |          |      |
| RB1211   | 31   | RB1258   | 44   | RB1293   | 57   | RB1346   | 62   | RB2303   | 81   |          |      |
| RB1215   | 31   | RB1260   | 44   | RB1294   | 57   | RB1347   | 62   | RB2304   | 82   |          |      |
|          |      |          |      |          |      |          |      |          |      |          |      |