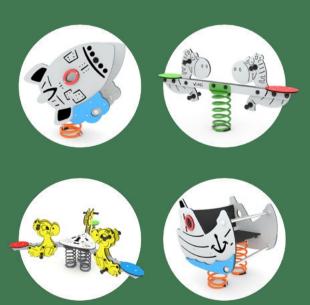

#### **Spring riders**

Find out more on www.vinci-play.com/en/playground-equipment/swing

The SPRING Series equals pure energy on springs. It satisfies the child's natural need for unrestrained and carefree swinging.

Colourful vehicles and happy animals encourage kids to jump energetically and sway in the rhythm of body movements. The spring riders, which are so beloved by children, allow for joyful fun which also carries great benefits for kids' development.

Find out more on www.vinci-play.com/en/ playground-equipment/spring