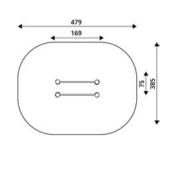

#### **LEGEND**

Total height of product

**Product length** 

Product width

Total platform height

HIC - Head Injury Criterion

Total safety area

Recommended age range