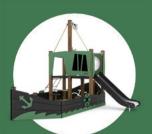

## robinia

The Robinia series comes in natural Robinia wood obtained from European plantations. In the production process, we use only certified materials, and the multi-stage quality-control system ensures that all playground structures which leave our production line meet strict safety standards.

## About series

The ROBINIA series is an inexhaustible source of inspiration for play for younger and older children. The variety of educational and sensory panels, as well as moving elements, stimulate in children great interest and joy.

The environmentally friendly, wooden devices in the ROBINIA series stimulate the comprehensive physical development of a child and allow a large group of children to play at the same time. Thanks to this, the child learns to establish relationships with peers, and cooperate in a group.