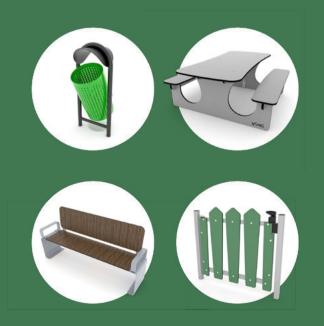

## -park-

The PARK Series is a necessary complement to a kid-friendly playground.

Comfortable benches and tables, colourful litter bins, information boards and fences – all these elements ensure comfortable relaxation for children, their parents and caregivers. The modern and aesthetically pleasing design of street furniture harmoniously blends in with the playground equipment.

Find out more on www.vinci-play.com/en/playground-equipment/park