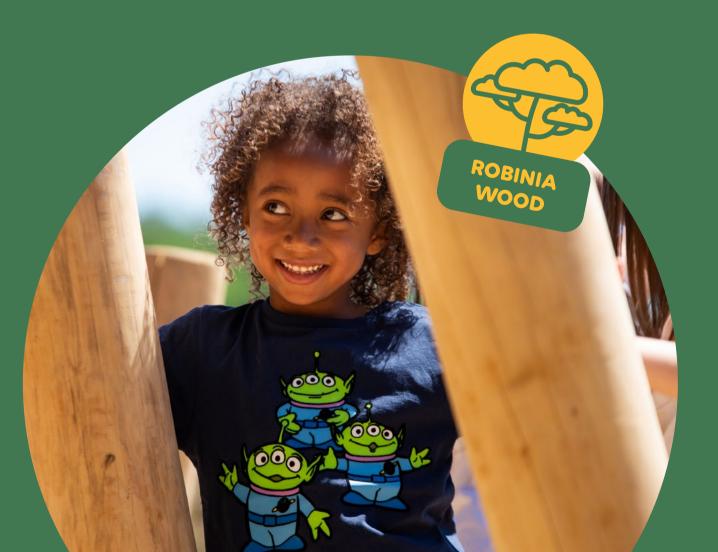

## robinia

The Robinia series comes in natural Robinia wood obtained from European plantations. In the production process, we use only certified materials, and the multi-stage quality-control system ensures that all playground structures which leave our production line meet strict safety standards.

## Robinia - naturally

The acacia wood used in the production of the Robinia series contains many oils which protect the material very well against weather conditions, naturally preserving it against rotting processes and pests. By obtaining wood, we are sure that it comes from European plantations with FSC® certification and other controlled sources, thanks to which we care for the future in the spirit of sustainable development.