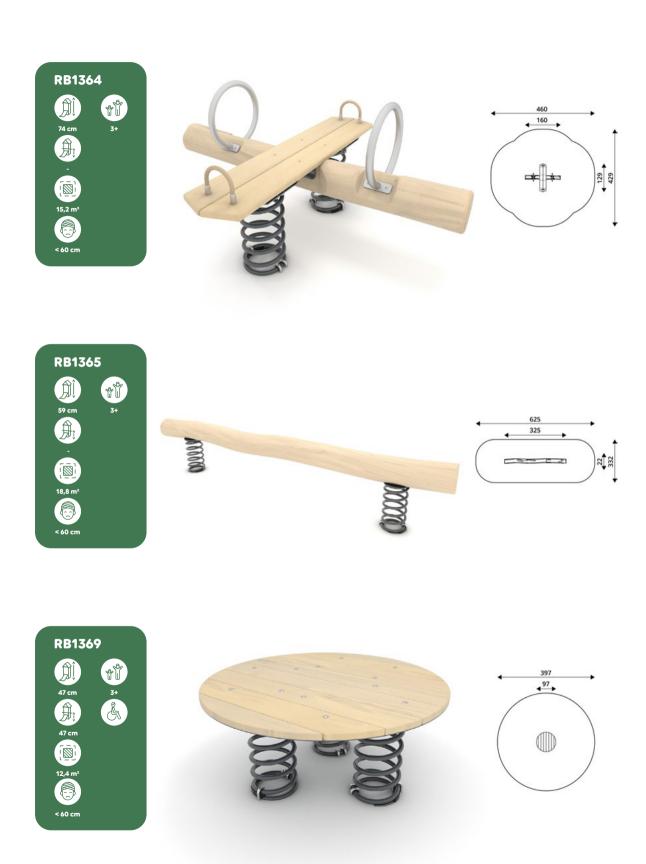

| 214 cm          | 233 x 102 cm          | 588 x 412 cm              | 17,8 m <sup>2</sup> | < 60 cm             | 2+           |
| RB1297            | 238 cm            | 25 cm              | 150 cm          | 266 cm          | 276 x 102 cm          | 631 x 412 cm              | 18,9 m <sup>2</sup> | < 60 cm             | 2+           |
| RB1298            | 268 cm            | 25 cm              | 180 cm          | 319 cm          | 319 x 102 cm          | 674 x 412 cm              | 19,9 m <sup>2</sup> | < 60 cm             | 3+           |
| RB1299            | 298 cm            | 25 cm              | 210 cm          | 372 cm          | 362 x 102 cm          | 716 x 412 cm              | 21,0 m <sup>2</sup> | < 60 cm             | 3+           |





















































































































































# Discover all our series









solo.

minisweet

climbo







castillo



steel



crooc





swing



spring



h@op



nettix



topicco



-park-



ftness



sport

### wooden

The WOODEN series is an endless source of inspiration for both younger and older children how to have fun.

Various educational and sensory panels, coupled with moving elements, will bring children lots of joy and draw a lot of interest. The environmentally friendly wooden equipment from the WOODEN series stimulates the child's comprehensive physical development and also allows a large group of kids to play together at the same time. Thanks to this, child learns how to establish relationships