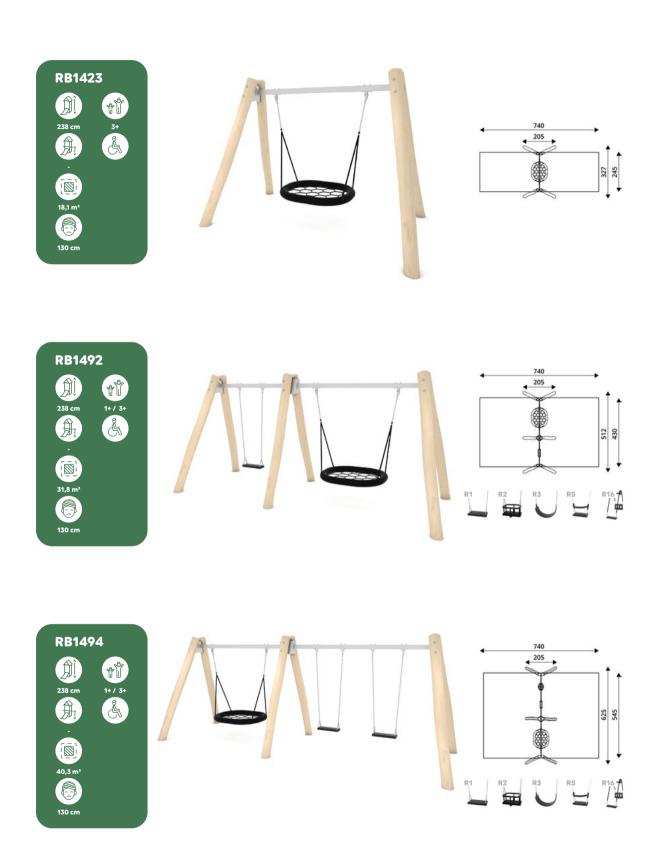

Find out more on www.vinci-play.com/en/playground-equipment/crooc

The SWING Series includes classic equipment beloved by younger and older children.

Colourful single swings, see-saw swings, multi-swings with bird's nest seats and weight-balanced multi-swings offer a pleasant thrill for children and encourage them to play with their friends. Rhythmic swing movement is an effective body balancing exercise that has a positive effect on the development of the muscular and nervous system.

Find out more on www.vinci-play.com/en/playground-equipment/swing

The SPRING Series equals pure energy on springs. It satisfies the child's natural need for unrestrained and carefree swinging.

Colourful vehicles and happy animals encourage kids to jump energetically and sway in the rhythm of body movements. The spring riders, which are so beloved by children, allow for joyful fun which also carries great benefits for kids' development.