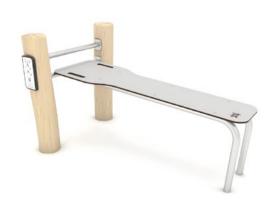

## Durable metal parts

In order to guarantee the highest-quality and long-term use of the Robinia series, we have supplemented it with bars, slides, and other construction elements in stainless steel and hotdip galvanised steel.