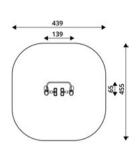

## vinci play | robinia

## vinci play | robinia

| Product<br>number | Product<br>height | Platform<br>height | Slide<br>height | Slide<br>length | Product<br>dimensions | Safety zone<br>dimensions | Safety<br>zone      | Free-fall<br>height | Age<br>range |
|-------------------|-------------------|--------------------|-----------------|-----------------|-----------------------|---------------------------|---------------------|---------------------|--------------|
| RB1291            | 180 cm            | 90 cm              | 90 cm           | 153 cm          | 201 x 102 cm          | 551 x 412 cm              | 17,1 m <sup>2</sup> | 90 cm               | 2+           |
| RB1292            | 208 cm            | 120 cm             | 120 cm          | 214 cm          | 250 x 102 cm          | 605 x 412 cm              | 18,6 m <sup>2</sup> | 120 cm              | 2+           |
| RB1293            | 238 cm            | 150 cm             | 150 cm          | 266 cm          | 298 x 102 cm          | 653 x 412 cm              | 19,8 m <sup>2</sup> | 150 cm              | 3+           |
| RB1294            | 267 cm            | 180 cm             | 180 cm          | 319 cm          | 346 x 102 cm          | 721 x 452 cm              | 23,4 m <sup>2</sup> | 180 cm              | 4+           |
| RB1295            | 178 cm            | 25 cm              | 90 cm           | 153 cm          | 190 x 102 cm          | 545 x 412 cm              | 16,9 m <sup>2</sup> | < 60 cm             | 2+           |
| RB1296            | 208 cm            | 25 cm              | 120 cm          | 214 cm          | 233 x 102 cm          | 588 x 412 cm              | 17,8 m <sup>2</sup> | < 60 cm             | 2+           |
| RB1297            | 238 cm            | 25 cm              | 150 cm          | 266 cm          | 276 x 102 cm          | 631 x 412 cm              | 18,9 m <sup>2</sup> | < 60 cm             | 2+           |
| RB1298            | 268 cm            | 25 cm              | 180 cm          | 319 cm          | 319 x 102 cm          | 674 x 412 cm              | 19,9 m <sup>2</sup> | < 60 cm             | 3+           |
| RB1299            | 298 cm            | 25 cm              | 210 cm          | 372 cm          | 362 x 102 cm          | 716 x 412 cm              | 21,0 m <sup>2</sup> | < 60 cm             | 3+           |