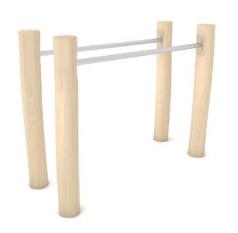

#### **ALL ROBINIA PRODUCTS**

RB1375 p.67 RB1351 p.68 RB1352 p.68 RB0510 p.69 RB0511 p.69 RB0512 p.69 RB0513 p.70 RB0520 p.70 RB0517 p.70

RB1391 p.90 RB1392 p.91 RB1395 p.91 RB1399 p.91 RB1396 p.93 RB1397 p.93 RB1398 p.93

| Item No. | Page |
|----------|------|----------|------|----------|------|----------|------|----------|------|----------|------|
| RB0510   | 69   | RB1216   | 32   | RB1262   | 44   | RB1295   | 57   | RB1348   | 90   | RB2305   | 82   |
| RB0511   | 69   | RB1217   | 32   | RB1263   | 47   | RB1296   | 57   | RB1350   | 90   | RB2306   | 82   |
| RB0512   | 69   | RB1231   | 34   | RB1264   | 47   | RB1297   | 57   | RB1351   | 68   | RB2307   | 83   |
| RB0513   | 70   | RB1232   | 34   | RB1265   | 47   | RB1298   | 57   | RB1352   | 68   | RB2308   | 83   |
| RB0515   | 73   | RB1233   | 34   | RB1266   | 48   | RB1299   | 57   | RB1361   | 65   | RB2309   | 83   |
| RB0517   | 70   | RB1234   | 35   | RB1267   | 48   | RB1301   | 26   | RB1362   | 65   | RB2310   | 84   |
| RB0520   | 70   | RB1235   | 35   | RB1270   | 48   | RB1302   | 26   | RB1363   | 65   | RB2311   | 84   |
| RB0521   | 73   | RB1236   | 35   | RB1271   | 49   | RB1305   | 27   | RB1364   | 66   | RB2312   | 84   |
| RB1106   | 76   | RB1237   | 36   | RB1272   | 49   | RB1310   | 53   | RB1365   | 66   | RB2313   | 86   |
| RB1108   | 76   | RB1238   | 36   | RB1273   | 49   | RB1311   | 27   | RB1369   | 66   | RB2314   | 86   |
| RB1109   | 76   | RB1241   | 38   | RB1274   | 51   | RB1312   | 54   | RB1372   | 67   | RB2315   | 86   |
| RB1110   | 78   | RB1242   | 38   | RB1275   | 51   | RB1319   | 54   | RB1373   | 67   | RB2323   | 87   |
| RB1112   | 78   | RB1243   | 38   | RB1276   | 51   | RB1331   | 58   | RB1375   | 67   | RB2324   | 87   |
| RB1113   | 78   | RB1244   | 41   | RB1277   | 52   | RB1332   | 58   | RB1391   | 90   | RB2325   | 87   |
| RB1114   | 79   | RB1245   | 41   | RB1279   | 52   | RB1333   | 58   | RB1392   | 91   | RB2326   | 88   |
| RB1117   | 79   | RB1246   | 41   | RB1280   | 52   | RB1334   | 26   | RB1395   | 91   | RB2327   | 88   |
| RB1201   | 28   | RB1251   | 42   | RB1281   | 53   | RB1340   | 60   | RB1396   | 93   | RB2328   | 88   |
| RB1202   | 28   | RB1253   | 42   | RB1282   | 56   | RB1341   | 60   | RB1397   | 93   | RB2329   | 89   |
| RB1203   | 28   | RB1254   | 42   | RB1283   | 56   | RB1342   | 60   | RB1398   | 93   | RB2399   | 89   |
| RB1205   | 30   | RB1255   | 43   | RB1285   | 56   | RB1343   | 61   | RB1399   | 91   |          |      |
| RB1206   | 30   | RB1256   | 43   | RB1291   | 57   | RB1344   | 61   | RB2301   | 81   |          |      |
| RB1207   | 30   | RB1257   | 43   | RB1292   | 57   | RB1345   | 62   | RB2302   | 81   |          |      |
| RB1211   | 31   | RB1258   | 44   | RB1293   | 57   | RB1346   | 62   | RB2303   | 81   |          |      |
| RB1215   | 31   | RB1260   | 44   | RB1294   | 57   | RB1347   | 62   | RB2304   | 82   |          |      |
|          |      |          |      |          |      |          |      |          |      |          |      |