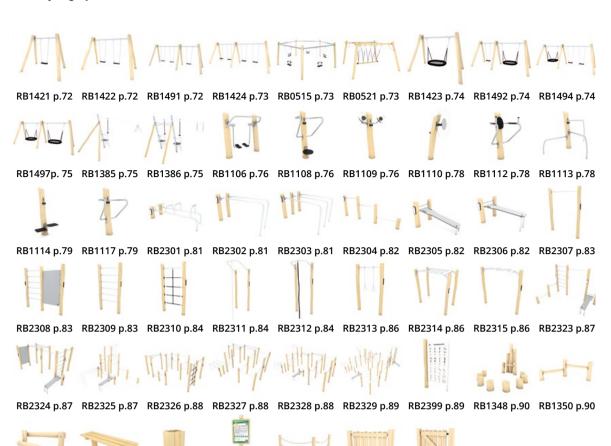

#### **ALL ROBINIA PRODUCTS**

RB1375 p.67 RB1351 p.68 RB1352 p.68 RB0510 p.69 RB0511 p.69 RB0512 p.69 RB0513 p.70 RB0520 p.70 RB0517 p.70

RB1391 p.90 RB1392 p.91 RB1395 p.91 RB1399 p.91 RB1396 p.93 RB1397 p.93 RB1398 p.93

| Item No. | Page |
|----------|------|----------|------|----------|------|----------|------|----------|------|----------|------|
| RB0510   | 69   | RB1216   | 32   | RB1262   | 44   | RB1295   | 57   | RB1348   | 90   | RB2305   | 82   |
| RB0511   | 69   | RB1217   | 32   | RB1263   | 47   | RB1296   | 57   | RB1350   | 90   | RB2306   | 82   |
| RB0512   | 69   | RB1231   | 34   | RB1264   | 47   | RB1297   | 57   | RB1351   | 68   | RB2307   | 83   |
| RB0513   | 70   | RB1232   | 34   | RB1265   | 47   | RB1298   | 57   | RB1352   | 68   | RB2308   | 83   |
| RB0515   | 73   | RB1233   | 34   | RB1266   | 48   | RB1299   | 57   | RB1361   | 65   | RB2309   | 83   |
| RB0517   | 70   | RB1234   | 35   | RB1267   | 48   | RB1301   | 26   | RB1362   | 65   | RB2310   | 84   |
| RB0520   | 70   | RB1235   | 35   | RB1270   | 48   | RB1302   | 26   | RB1363   | 65   | RB2311   | 84   |
| RB0521   | 73   | RB1236   | 35   | RB1271   | 49   | RB1305   | 27   | RB1364   | 66   | RB2312   | 84   |
| RB1106   | 76   | RB1237   | 36   | RB1272   | 49   | RB1310   | 53   | RB1365   | 66   | RB2313   | 86   |
| RB1108   | 76   | RB1238   | 36   | RB1273   | 49   | RB1311   | 27   | RB1369   | 66   | RB2314   | 86   |
| RB1109   | 76   | RB1241   | 38   | RB1274   | 51   | RB1312   | 54   | RB1372   | 67   | RB2315   | 86   |
| RB1110   | 78   | RB1242   | 38   | RB1275   | 51   | RB1319   | 54   | RB1373   | 67   | RB2323   | 87   |
| RB1112   | 78   | RB1243   | 38   | RB1276   | 51   | RB1331   | 58   | RB1375   | 67   | RB2324   | 87   |
| RB1113   | 78   | RB1244   | 41   | RB1277   | 52   | RB1332   | 58   | RB1391   | 90   | RB2325   | 87   |
| RB1114   | 79   | RB1245   | 41   | RB1279   | 52   | RB1333   | 58   | RB1392   | 91   | RB2326   | 88   |
| RB1117   | 79   | RB1246   | 41   | RB1280   | 52   | RB1334   | 26   | RB1395   | 91   | RB2327   | 88   |
| RB1201   | 28   | RB1251   | 42   | RB1281   | 53   | RB1340   | 60   | RB1396   | 93   | RB2328   | 88   |
| RB1202   | 28   | RB1253   | 42   | RB1282   | 56   | RB1341   | 60   | RB1397   | 93   | RB2329   | 89   |
| RB1203   | 28   | RB1254   | 42   | RB1283   | 56   | RB1342   | 60   | RB1398   | 93   | RB2399   | 89   |
| RB1205   | 30   | RB1255   | 43   | RB1285   | 56   | RB1343   | 61   | RB1399   | 91   |          |      |
| RB1206   | 30   | RB1256   | 43   | RB1291   | 57   | RB1344   | 61   | RB2301   | 81   |          |      |
| RB1207   | 30   | RB1257   | 43   | RB1292   | 57   | RB1345   | 62   | RB2302   | 81   |          |      |
| RB1211   | 31   | RB1258   | 44   | RB1293   | 57   | RB1346   | 62   | RB2303   | 81   |          |      |
| RB1215   | 31   | RB1260   | 44   | RB1294   | 57   | RB1347   | 62   | RB2304   | 82   |          |      |
|          |      |          |      |          |      |          |      |          |      |          |      |