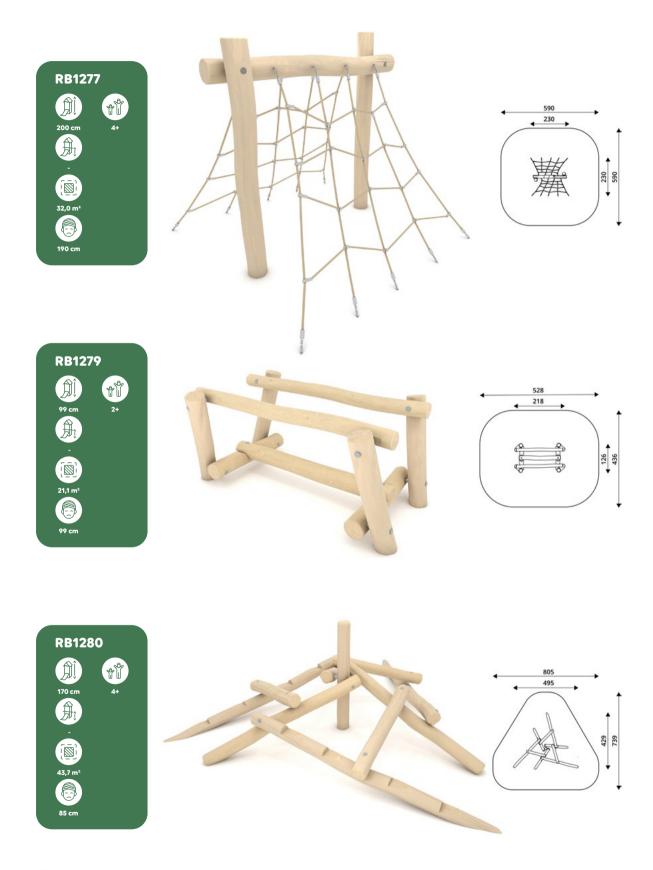

#### **ALL ROBINIA PRODUCTS**

RB1375 p.67 RB1351 p.68 RB1352 p.68 RB0510 p.69 RB0511 p.69 RB0512 p.69 RB0513 p.70 RB0520 p.70 RB0517 p.70

RB1391 p.90 RB1392 p.91 RB1395 p.91 RB1399 p.91 RB1396 p.93 RB1397 p.93 RB1398 p.93

| Item No. | Page |
|----------|------|----------|------|----------|------|----------|------|----------|------|----------|------|
| RB0510   | 69   | RB1216   | 32   | RB1262   | 44   | RB1295   | 57   | RB1348   | 90   | RB2305   | 82   |
| RB0511   | 69   | RB1217   | 32   | RB1263   | 47   | RB1296   | 57   | RB1350   | 90   | RB2306   | 82   |
| RB0512   | 69   | RB1231   | 34   | RB1264   | 47   | RB1297   | 57   | RB1351   | 68   | RB2307   | 83   |
| RB0513   | 70   | RB1232   | 34   | RB1265   | 47   | RB1298   | 57   | RB1352   | 68   | RB2308   | 83   |
| RB0515   | 73   | RB1233   | 34   | RB1266   | 48   | RB1299   | 57   | RB1361   | 65   | RB2309   | 83   |
| RB0517   | 70   | RB1234   | 35   | RB1267   | 48   | RB1301   | 26   | RB1362   | 65   | RB2310   | 84   |
| RB0520   | 70   | RB1235   | 35   | RB1270   | 48   | RB1302   | 26   | RB1363   | 65   | RB2311   | 84   |
| RB0521   | 73   | RB1236   | 35   | RB1271   | 49   | RB1305   | 27   | RB1364   | 66   | RB2312   | 84   |
| RB1106   | 76   | RB1237   | 36   | RB1272   | 49   | RB1310   | 53   | RB1365   | 66   | RB2313   | 86   |
| RB1108   | 76   | RB1238   | 36   | RB1273   | 49   | RB1311   | 27   | RB1369   | 66   | RB2314   | 86   |
| RB1109   | 76   | RB1241   | 38   | RB1274   | 51   | RB1312   | 54   | RB1372   | 67   | RB2315   | 86   |
| RB1110   | 78   | RB1242   | 38   | RB1275   | 51   | RB1319   | 54   | RB1373   | 67   | RB2323   | 87   |
| RB1112   | 78   | RB1243   | 38   | RB1276   | 51   | RB1331   | 58   | RB1375   | 67   | RB2324   | 87   |
| RB1113   | 78   | RB1244   | 41   | RB1277   | 52   | RB1332   | 58   | RB1391   | 90   | RB2325   | 87   |
| RB1114   | 79   | RB1245   | 41   | RB1279   | 52   | RB1333   | 58   | RB1392   | 91   | RB2326   | 88   |
| RB1117   | 79   | RB1246   | 41   | RB1280   | 52   | RB1334   | 26   | RB1395   | 91   | RB2327   | 88   |
| RB1201   | 28   | RB1251   | 42   | RB1281   | 53   | RB1340   | 60   | RB1396   | 93   | RB2328   | 88   |
| RB1202   | 28   | RB1253   | 42   | RB1282   | 56   | RB1341   | 60   | RB1397   | 93   | RB2329   | 89   |
| RB1203   | 28   | RB1254   | 42   | RB1283   | 56   | RB1342   | 60   | RB1398   | 93   | RB2399   | 89   |
| RB1205   | 30   | RB1255   | 43   | RB1285   | 56   | RB1343   | 61   | RB1399   | 91   |          |      |
| RB1206   | 30   | RB1256   | 43   | RB1291   | 57   | RB1344   | 61   | RB2301   | 81   |          |      |
| RB1207   | 30   | RB1257   | 43   | RB1292   | 57   | RB1345   | 62   | RB2302   | 81   |          |      |
| RB1211   | 31   | RB1258   | 44   | RB1293   | 57   | RB1346   | 62   | RB2303   | 81   |          |      |
| RB1215   | 31   | RB1260   | 44   | RB1294   | 57   | RB1347   | 62   | RB2304   | 82   |          |      |
|          |      |          |      |          |      |          |      |          |      |          |      |