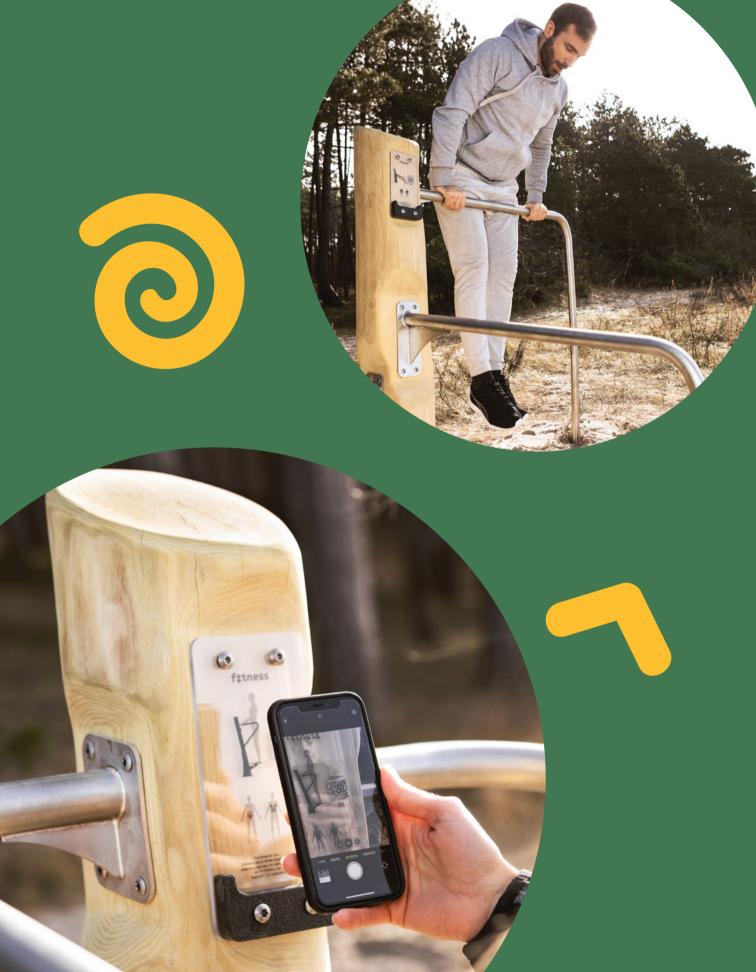

#### ftness

Fitness series created to keep you fit.

Galvanized and powder-coated steel available in several color options or stainless steel in AISI 304 and AISI 316 will allow you to create a professional outdoor gym.

Find out more on www.vinci-play.com/en/playground-equipment/fitness