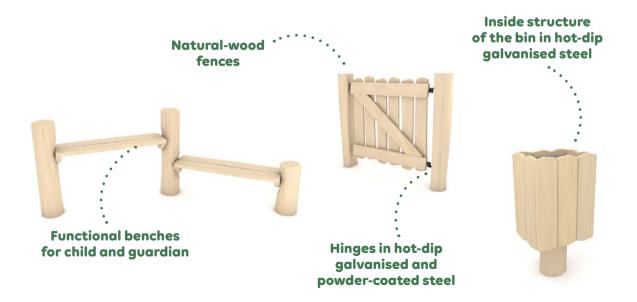

## robinia

The Robinia series comes in natural Robinia wood obtained from European plantations. In the production process, we use only certified materials, and the multi-stage quality-control system ensures that all playground structures which leave our production line meet strict safety standards.

All products undergo multi-phase quality control. Our quality specialists operate within a modern laboratory, as well as with devices and measuring equipment, to assess the quality of materials. The wood undergoes a multi-stage treatment. It is seasoned, carefully selected, then polished, to provide the highest-quality finished product. In order to prevent the effect of splitting resulting from stresses in the wood, the beam-ends are additionally cross-fixed by means of bolts.

## Robinia - naturally

The acacia wood used in the production of the Robinia series contains many oils which protect the material very well against weather conditions, naturally preserving it against rotting processes and pests. By obtaining wood, we are sure that it comes from European plantations with FSC® certification and other controlled sources, thanks to which we care for the future in the spirit of sustainable development.

In order to maintain the unique and irregular nature of the acacia wood, each product is individually prepared in accordance with the safety standards. In the Robinia series, we have developed unique technical solutions ensuring compliance with the EN 1176 safety standard. The products are certified by the international certifying institution TÜV SÜD. In addition, our production plants undergo periodic control audits by independent certification bodies.

## Durable metal parts

In order to guarantee the highest-quality and long-term use of the Robinia series, we have supplemented it with bars, slides, and other construction elements in stainless steel and hotdip galvanised steel.