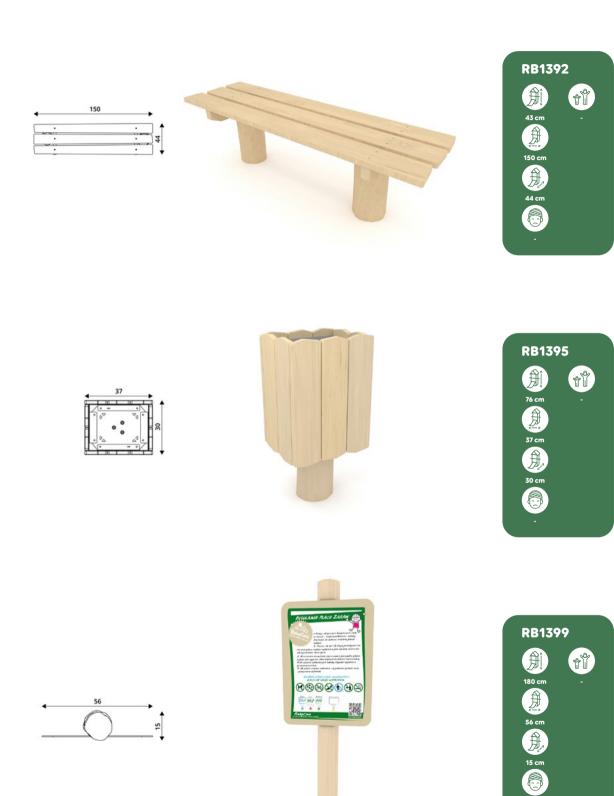

#### **ALL ROBINIA PRODUCTS**

RB1375 p.67 RB1351 p.68 RB1352 p.68 RB0510 p.69 RB0511 p.69 RB0512 p.69 RB0513 p.70 RB0520 p.70 RB0517 p.70

RB1391 p.90 RB1392 p.91 RB1395 p.91 RB1399 p.91 RB1396 p.93 RB1397 p.93 RB1398 p.93