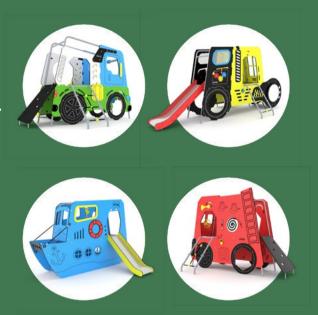

## topicco

The TOPICCO Series consists of generously-sized colourful vehicles which have been designed with attention to detail.

It includes a ship, a fire truck, a lorry and a construction roller. These vehicles release the child's natural tendency to play joyfully in the "adult" world and to engage in role-playing, which makes for a great training in teamwork skills. The TOPICCO Series offers a number of moving parts and educational panels that stimulate motor skills and intellectual development of young children.

Find out more on www.vinci-play.com/en/playground-equipment/topicco