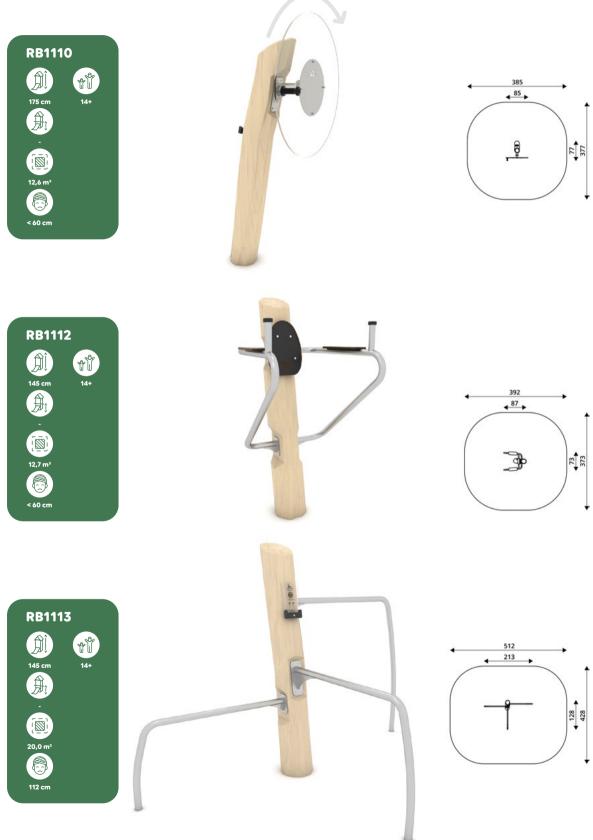

#### **LEGEND**

Total height of product

**Product length** 

Product width

Total platform height

HIC - Head Injury Criterion

Total safety area

Recommended age range

**Educational panel** 

Facilitated access for children with disabilities

Spinning elements

\*The colours of the products in this catalogue may not correspond to the actual ones. Vinci Play reserves the right to make any changes and upgrades of its products at any time without notice. Information provided in this catalogue was accurate at the time of printing. Vinci Play accepts no responsibility for any loss or damage caused to any person or company as a result of any error, omission or misleading information, and this catalogue does not oblige to any form of contract.