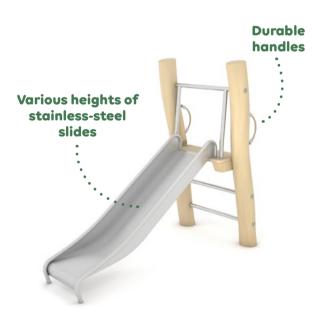

## Durable metal parts

In order to guarantee the highest-quality and long-term use of the Robinia series, we have supplemented it with bars, slides, and other construction elements in stainless steel and hotdip galvanised steel.