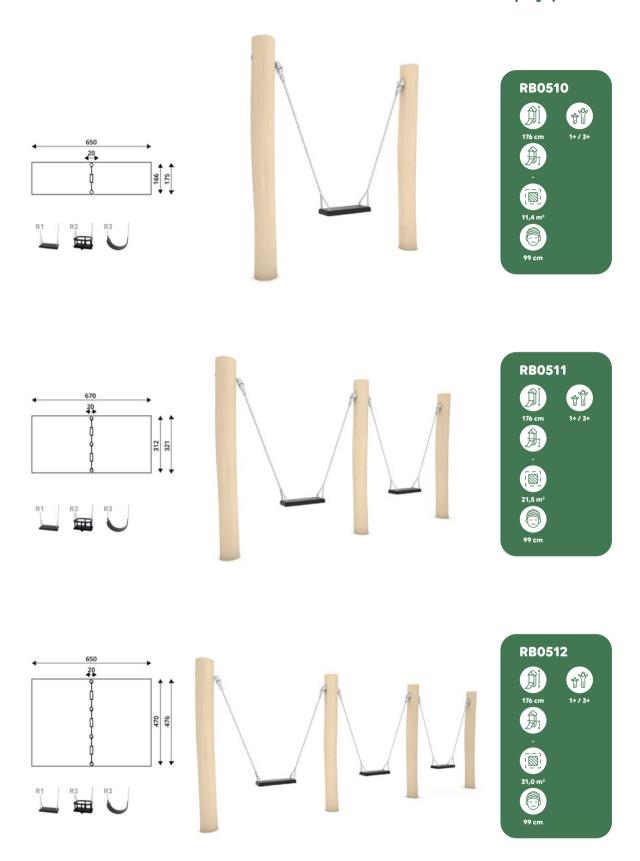

#### **ALL ROBINIA PRODUCTS**

RB1375 p.67 RB1351 p.68 RB1352 p.68 RB0510 p.69 RB0511 p.69 RB0512 p.69 RB0513 p.70 RB0520 p.70 RB0517 p.70

RB1391 p.90 RB1392 p.91 RB1395 p.91 RB1399 p.91 RB1396 p.93 RB1397 p.93 RB1398 p.93

| Item No. | Page |
|----------|------|----------|------|----------|------|----------|------|----------|------|----------|------|
| RB0510   | 69   | RB1216   | 32   | RB1262   | 44   | RB1295   | 57   | RB1348   | 90   | RB2305   | 82   |
| RB0511   | 69   | RB1217   | 32   | RB1263   | 47   | RB1296   | 57   | RB1350   | 90   | RB2306   | 82   |
| RB0512   | 69   | RB1231   | 34   | RB1264   | 47   | RB1297   | 57   | RB1351   | 68   | RB2307   | 83   |
| RB0513   | 70   | RB1232   | 34   | RB1265   | 47   | RB1298   | 57   | RB1352   | 68   | RB2308   | 83   |
| RB0515   | 73   | RB1233   | 34   | RB1266   | 48   | RB1299   | 57   | RB1361   | 65   | RB2309   | 83   |
| RB0517   | 70   | RB1234   | 35   | RB1267   | 48   | RB1301   | 26   | RB1362   | 65   | RB2310   | 84   |
| RB0520   | 70   | RB1235   | 35   | RB1270   | 48   | RB1302   | 26   | RB1363   | 65   | RB2311   | 84   |
| RB0521   | 73   | RB1236   | 35   | RB1271   | 49   | RB1305   | 27   | RB1364   | 66   | RB2312   | 84   |
| RB1106   | 76   | RB1237   | 36   | RB1272   | 49   | RB1310   | 53   | RB1365   | 66   | RB2313   | 86   |
| RB1108   | 76   | RB1238   | 36   | RB1273   | 49   | RB1311   | 27   | RB1369   | 66   | RB2314   | 86   |
| RB1109   | 76   | RB1241   | 38   | RB1274   | 51   | RB1312   | 54   | RB1372   | 67   | RB2315   | 86   |
| RB1110   | 78   | RB1242   | 38   | RB1275   | 51   | RB1319   | 54   | RB1373   | 67   | RB2323   | 87   |
| RB1112   | 78   | RB1243   | 38   | RB1276   | 51   | RB1331   | 58   | RB1375   | 67   | RB2324   | 87   |
| RB1113   | 78   | RB1244   | 41   | RB1277   | 52   | RB1332   | 58   | RB1391   | 90   | RB2325   | 87   |
| RB1114   | 79   | RB1245   | 41   | RB1279   | 52   | RB1333   | 58   | RB1392   | 91   | RB2326   | 88   |
| RB1117   | 79   | RB1246   | 41   | RB1280   | 52   | RB1334   | 26   | RB1395   | 91   | RB2327   | 88   |
| RB1201   | 28   | RB1251   | 42   | RB1281   | 53   | RB1340   | 60   | RB1396   | 93   | RB2328   | 88   |
| RB1202   | 28   | RB1253   | 42   | RB1282   | 56   | RB1341   | 60   | RB1397   | 93   | RB2329   | 89   |
| RB1203   | 28   | RB1254   | 42   | RB1283   | 56   | RB1342   | 60   | RB1398   | 93   | RB2399   | 89   |
| RB1205   | 30   | RB1255   | 43   | RB1285   | 56   | RB1343   | 61   | RB1399   | 91   |          |      |
| RB1206   | 30   | RB1256   | 43   | RB1291   | 57   | RB1344   | 61   | RB2301   | 81   |          |      |
| RB1207   | 30   | RB1257   | 43   | RB1292   | 57   | RB1345   | 62   | RB2302   | 81   |          |      |
| RB1211   | 31   | RB1258   | 44   | RB1293   | 57   | RB1346   | 62   | RB2303   | 81   |          |      |
| RB1215   | 31   | RB1260   | 44   | RB1294   | 57   | RB1347   | 62   | RB2304   | 82   |          |      |
|          |      |          |      |          |      |          |      |          |      |          |      |