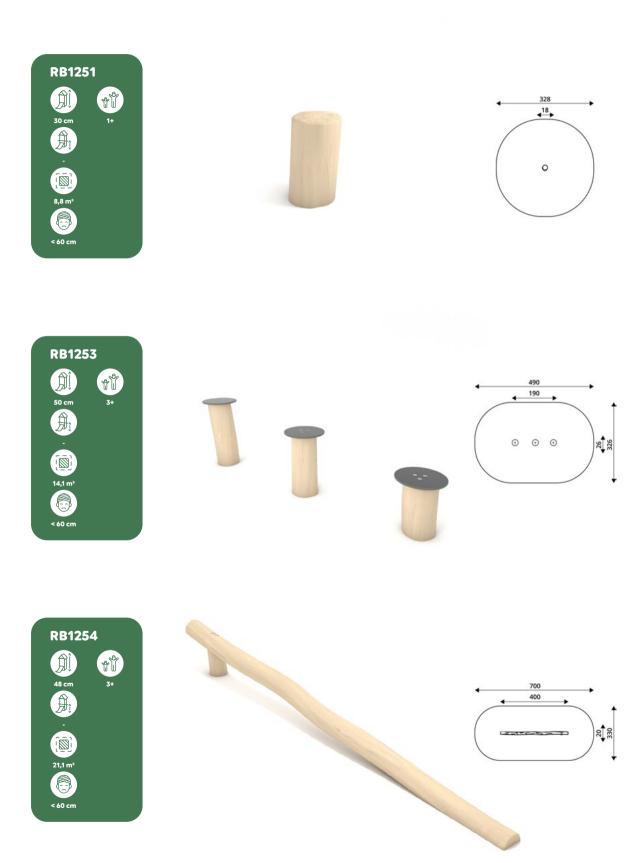

## vinci play | robinia

## vinci play | robinia

| Product<br>number | Product<br>height | Platform<br>height | Slide<br>height | Slide<br>length | Product<br>dimensions | Safety zone<br>dimensions | Safety<br>zone      | Free-fall<br>height | Age<br>range |
|-------------------|-------------------|--------------------|-----------------|-----------------|-----------------------|---------------------------|---------------------|---------------------|--------------|
| RB1291            | 180 cm            | 90 cm              | 90 cm           | 153 cm          | 201 x 102 cm          | 551 x 412 cm              | 17,1 m <sup>2</sup> | 90 cm               | 2+           |
| RB1292            | 208 cm            | 120 cm             | 120 cm          | 214 cm          | 250 x 102 cm          | 605 x 412 cm              | 18,6 m <sup>2</sup> | 120 cm              | 2+           |
| RB1293            | 238 cm            | 150 cm             | 150 cm          | 266 cm          | 298 x 102 cm          | 653 x 412 cm              | 19,8 m <sup>2</sup> | 150 cm              | 3+           |
| RB1294            | 267 cm            | 180 cm             | 180 cm          | 319 cm          | 346 x 102 cm          | 721 x 452 cm              | 23,4 m <sup>2</sup> | 180 cm              | 4+           |
| RB1295            | 178 cm            | 25 cm              | 90 cm           | 153 cm          | 190 x 102 cm          | 545 x 412 cm              | 16,9 m <sup>2</sup> | < 60 cm             | 2+           |
| RB1296            | 208 cm            | 25 cm              | 120 cm          | 214 cm          | 233 x 102 cm          | 588 x 412 cm              | 17,8 m <sup>2</sup> | < 60 cm             | 2+           |
| RB1297            | 238 cm            | 25 cm              | 150 cm          | 266 cm          | 276 x 102 cm          | 631 x 412 cm              | 18,9 m <sup>2</sup> | < 60 cm             | 2+           |
| RB1298            | 268 cm            | 25 cm              | 180 cm          | 319 cm          | 319 x 102 cm          | 674 x 412 cm              | 19,9 m <sup>2</sup> | < 60 cm             | 3+           |
| RB1299            | 298 cm            | 25 cm              | 210 cm          | 372 cm          | 362 x 102 cm          | 716 x 412 cm              | 21,0 m <sup>2</sup> | < 60 cm             | 3+           |