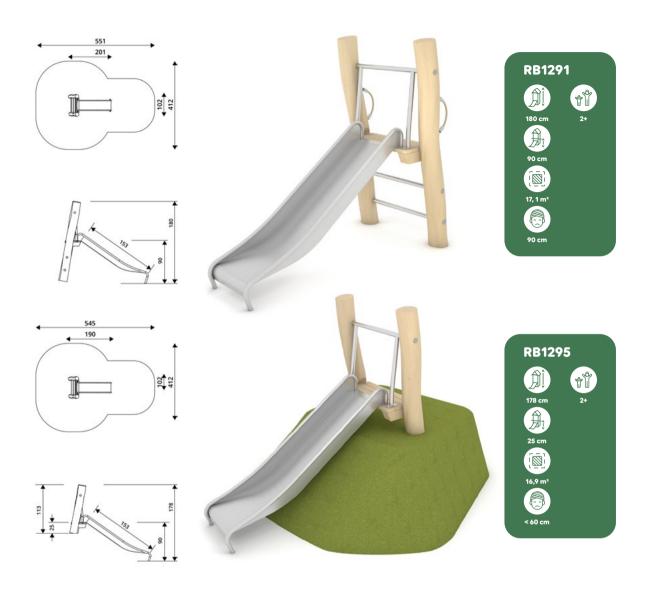

## vinci play | robinia

| Product<br>number | Product<br>height | Platform<br>height | Slide<br>height | Slide<br>length | Product<br>dimensions | Safety zone<br>dimensions | Safety<br>zone      | Free-fall<br>height | Age<br>range |
|-------------------|-------------------|--------------------|-----------------|-----------------|-----------------------|---------------------------|---------------------|---------------------|--------------|
| RB1291            | 180 cm            | 90 cm              | 90 cm           | 153 cm          | 201 x 102 cm          | 551 x 412 cm              | 17,1 m <sup>2</sup> | 90 cm               | 2+           |
| RB1292            | 208 cm            | 120 cm             | 120 cm          | 214 cm          | 250 x 102 cm          | 605 x 412 cm              | 18,6 m <sup>2</sup> | 120 cm              | 2+           |
| RB1293            | 238 cm            | 150 cm             | 150 cm          | 266 cm          | 298 x 102 cm          | 653 x 412 cm              | 19,8 m <sup>2</sup> | 150 cm              | 3+           |
| RB1294            | 267 cm            | 180 cm             | 180 cm          | 319 cm          | 346 x 102 cm          | 721 x 452 cm              | 23,4 m <sup>2</sup> | 180 cm              | 4+           |
| RB1295            | 178 cm            | 25 cm              | 90 cm           | 153 cm          | 190 x 102 cm          | 545 x 412 cm              | 16,9 m <sup>2</sup> | < 60 cm             | 2+           |
| RB1296            | 208 cm            | 25 cm              | 120 cm          | 214 cm          | 233 x 102 cm          | 588 x 412 cm              | 17,8 m <sup>2</sup> | < 60 cm             | 2+           |
| RB1297            | 238 cm            | 25 cm              | 150 cm          | 266 cm          | 276 x 102 cm          | 631 x 412 cm              | 18,9 m <sup>2</sup> | < 60 cm             | 2+           |
| RB1298            | 268 cm            | 25 cm              | 180 cm          | 319 cm          | 319 x 102 cm          | 674 x 412 cm              | 19,9 m <sup>2</sup> | < 60 cm             | 3+           |
| RB1299            | 298 cm            | 25 cm              | 210 cm          | 372 cm          | 362 x 102 cm          | 716 x 412 cm              | 21,0 m <sup>2</sup> | < 60 cm             | 3+           |