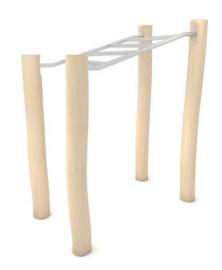

NIA series stimulate the comprehensive physical development of a child and allow a large group of children to play at the same time. Thanks to this, the child learns to establish relationships with peers, and cooperate in a group.

Over 150 playground-equipment, sports, and small-architecture products fit perfectly into both the natural landscape and modern architecture.





### Sets for toddlers

### Products for older children





#### **Activity equipment**



### Freestanding slides



## Water and sand play





#### **Educational equipment**



#### **Spring riders**

#### **Carousels**



#### **Swings and see-saws**



#### **Sport devices**



#### **Small architecture**























## vinci play | robinia















## vinci play | robinia



















































| Product<br>number | Product<br>height | Platform<br>height | Slide<br>height | Slide<br>length | Product<br>dimensions | Safety zone<br>dimensions | Safety<br>zone      | Free-fall<br>height | Age<br>range |
|-------------------|-------------------|--------------------|-----------------|-----------------|-----------------------|---------------------------|---------------------|---------------------|--------------|
| RB1291            | 180 cm            | 90 cm              | 90 cm           | 153 cm          | 201 x 102 cm          | 551 x 412 cm              | 17,1 m <sup>2</sup> | 90 cm               | 2+           |
| RB1292            | 208 cm            | 120 cm             | 120 cm          | 214 cm          | 250 x 102 cm          | 605 x 412 cm