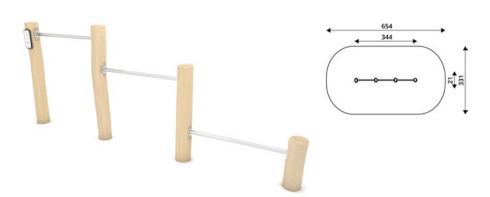

#### **LEGEND**

Total height of product

**Product length** 

Product width

Total platform height

HIC - Head Injury Criterion

Total safety area

Recommended age range

**Educational panel** 

Facilitated access for children with disabilities

Spinning elements

\*The colours of the products in this catalogue may not correspond to the actual ones. Vinci Play reserves the right to make any changes and upgrades of its products at any time without notice. Information provided in this catalogue was accurate at the time of printing. Vinci Play accepts no responsibility for any loss or damage caused to any person or company as a result of any error, omission or misleading information, and this catalogue does not oblige to any form of contract.