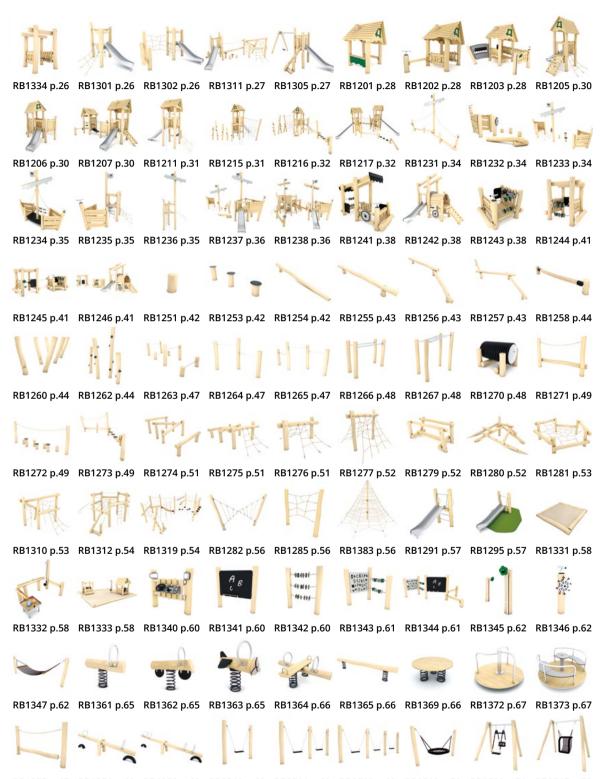

#### **ALL ROBINIA PRODUCTS**

RB1375 p.67 RB1351 p.68 RB1352 p.68 RB0510 p.69 RB0511 p.69 RB0512 p.69 RB0513 p.70 RB0520 p.70 RB0517 p.70

RB1391 p.90 RB1392 p.91 RB1395 p.91 RB1399 p.91 RB1396 p.93 RB1397 p.93 RB1398 p.93

| Item No. | Page |
|----------|------|----------|------|----------|------|----------|------|----------|------|----------|------|
| RB0510   | 69   | RB1216   | 32   | RB1262   | 44   | RB1295   | 57   | RB1348   | 90   | RB2305   | 82   |
| RB0511   | 69   | RB1217   | 32   | RB1263   | 47   | RB1296   | 57   | RB1350   | 90   | RB2306   | 82   |
| RB0512   | 69   | RB1231   | 34   | RB1264   | 47   | RB1297   | 57   | RB1351   | 68   | RB2307   | 83   |
| RB0513   | 70   | RB1232   | 34   | RB1265   | 47   | RB1298   | 57   | RB1352   | 68   | RB2308   | 83   |
| RB0515   | 73   | RB1233   | 34   | RB1266   | 48   | RB1299   | 57   | RB1361   | 65   | RB2309   | 83   |
| RB0517   | 70   | RB1234   | 35   | RB1267   | 48   | RB1301   | 26   | RB1362   | 65   | RB2310   | 84   |
| RB0520   | 70   | RB1235   | 35   | RB1270   | 48   | RB1302   | 26   | RB1363   | 65   | RB2311   | 84   |
| RB0521   | 73   | RB1236   | 35   | RB1271   | 49   | RB1305   | 27   | RB1364   | 66   | RB2312   | 84   |
| RB1106   | 76   | RB1237   | 36   | RB1272   | 49   | RB1310   | 53   | RB1365   | 66   | RB2313   | 86   |
| RB1108   | 76   | RB1238   | 36   | RB1273   | 49   | RB1311   | 27   | RB1369   | 66   | RB2314   | 86   |
| RB1109   | 76   | RB1241   | 38   | RB1274   | 51   | RB1312   | 54   | RB1372   | 67   | RB2315   | 86   |
| RB1110   | 78   | RB1242   | 38   | RB1275   | 51   | RB1319   | 54   | RB1373   | 67   | RB2323   | 87   |
| RB1112   | 78   | RB1243   | 38   | RB1276   | 51   | RB1331   | 58   | RB1375   | 67   | RB2324   | 87   |
| RB1113   | 78   | RB1244   | 41   | RB1277   | 52   | RB1332   | 58   | RB1391   | 90   | RB2325   | 87   |
| RB1114   | 79   | RB1245   | 41   | RB1279   | 52   | RB1333   | 58   | RB1392   | 91   | RB2326   | 88   |
| RB1117   | 79   | RB1246   | 41   | RB1280   | 52   | RB1334   | 26   | RB1395   | 91   | RB2327   | 88   |
| RB1201   | 28   | RB1251   | 42   | RB1281   | 53   | RB1340   | 60   | RB1396   | 93   | RB2328   | 88   |
| RB1202   | 28   | RB1253   | 42   | RB1282   | 56   | RB1341   | 60   | RB1397   | 93   | RB2329   | 89   |
| RB1203   | 28   | RB1254   | 42   | RB1283   | 56   | RB1342   | 60   | RB1398   | 93   | RB2399   | 89   |
| RB1205   | 30   | RB1255   | 43   | RB1285   | 56   | RB1343   | 61   | RB1399   | 91   |          |      |
| RB1206   | 30   | RB1256   | 43   | RB1291   | 57   | RB1344   | 61   | RB2301   | 81   |          |      |
| RB1207   | 30   | RB1257   | 43   | RB1292   | 57   | RB1345   | 62   | RB2302   | 81   |          |      |
| RB1211   | 31   | RB1258   | 44   | RB1293   | 57   | RB1346   | 62   | RB2303   | 81   |          |      |
| RB1215   | 31   | RB1260   | 44   | RB1294   | 57   | RB1347   | 62   | RB2304   | 82   |          |      |
|          |      |          |      |          |      |          |      |          |      |          |      |