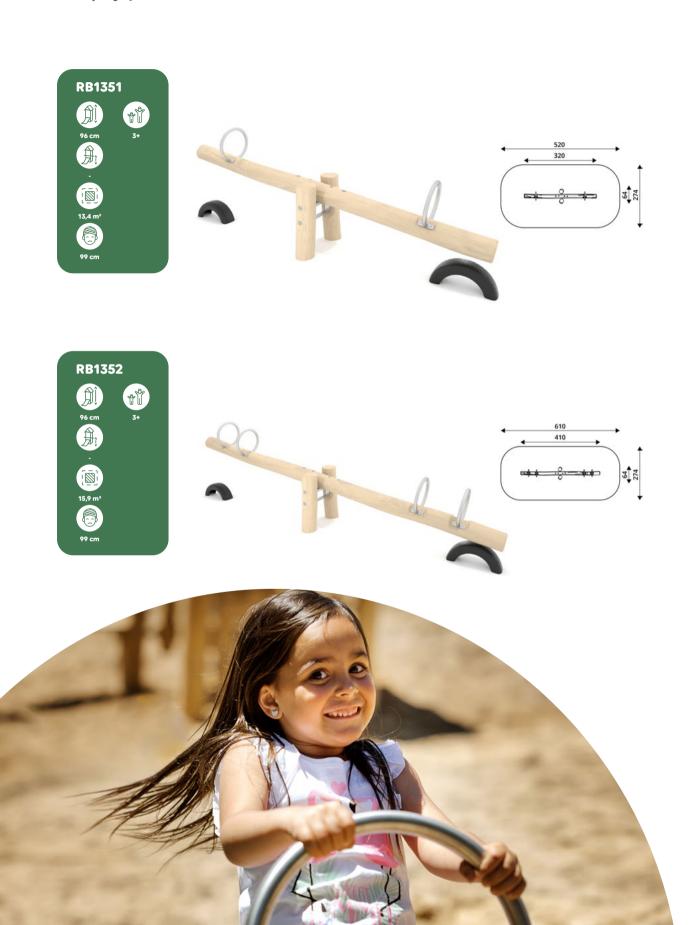

#### **ALL ROBINIA PRODUCTS**

RB1375 p.67 RB1351 p.68 RB1352 p.68 RB0510 p.69 RB0511 p.69 RB0512 p.69 RB0513 p.70 RB0520 p.70 RB0517 p.70

RB1391 p.90 RB1392 p.91 RB1395 p.91 RB1399 p.91 RB1396 p.93 RB1397 p.93 RB1398 p.93

| Item No. | Page |
|----------|------|----------|------|----------|------|----------|------|----------|------|----------|------|
| RB0510   | 69   | RB1216   | 32   | RB1262   | 44   | RB1295   | 57   | RB1348   | 90   | RB2305   | 82   |
| RB0511   | 69   | RB1217   | 32   | RB1263   | 47   | RB1296   | 57   | RB1350   | 90   | RB2306   | 82   |
| RB0512   | 69   | RB1231   | 34   | RB1264   | 47   | RB1297   | 57   | RB1351   | 68   | RB2307   | 83   |
| RB0513   | 70   | RB1232   | 34   | RB1265   | 47   | RB1298   | 57   | RB1352   | 68   | RB2308   | 83   |
| RB0515   | 73   | RB1233   | 34   | RB1266   | 48   | RB1299   | 57   | RB1361   | 65   | RB2309   | 83   |
| RB0517   | 70   | RB1234   | 35   | RB1267   | 48   | RB1301   | 26   | RB1362   | 65   | RB2310   | 84   |
| RB0520   | 70   | RB1235   | 35   | RB1270   | 48   | RB1302   | 26   | RB1363   | 65   | RB2311   | 84   |
| RB0521   | 73   | RB1236   | 35   | RB1271   | 49   | RB1305   | 27   | RB1364   | 66   | RB2312   | 84   |
| RB1106   | 76   | RB1237   | 36   | RB1272   | 49   | RB1310   | 53   | RB1365   | 66   | RB2313   | 86   |
| RB1108   | 76   | RB1238   | 36   | RB1273   | 49   | RB1311   | 27   | RB1369   | 66   | RB2314   | 86   |
| RB1109   | 76   | RB1241   | 38   | RB1274   | 51   | RB1312   | 54   | RB1372   | 67   | RB2315   | 86   |
| RB1110   | 78   | RB1242   | 38   | RB1275   | 51   | RB1319   | 54   | RB1373   | 67   | RB2323   | 87   |
| RB1112   | 78   | RB1243   | 38   | RB1276   | 51   | RB1331   | 58   | RB1375   | 67   | RB2324   | 87   |
| RB1113   | 78   | RB1244   | 41   | RB1277   | 52   | RB1332   | 58   | RB1391   | 90   | RB2325   | 87   |
| RB1114   | 79   | RB1245   | 41   | RB1279   | 52   | RB1333   | 58   | RB1392   | 91   | RB2326   | 88   |
| RB1117   | 79   | RB1246   | 41   | RB1280   | 52   | RB1334   | 26   | RB1395   | 91   | RB2327   | 88   |
| RB1201   | 28   | RB1251   | 42   | RB1281   | 53   | RB1340   | 60   | RB1396   | 93   | RB2328   | 88   |
| RB1202   | 28   | RB1253   | 42   | RB1282   | 56   | RB1341   | 60   | RB1397   | 93   | RB2329   | 89   |
| RB1203   | 28   | RB1254   | 42   | RB1283   | 56   | RB1342   | 60   | RB1398   | 93   | RB2399   | 89   |
| RB1205   | 30   | RB1255   | 43   | RB1285   | 56   | RB1343   | 61   | RB1399   | 91   |          |      |
| RB1206   | 30   | RB1256   | 43   | RB1291   | 57   | RB1344   | 61   | RB2301   | 81   |          |      |
| RB1207   | 30   | RB1257   | 43   | RB1292   | 57   | RB1345   | 62   | RB2302   | 81   |          |      |
| RB1211   | 31   | RB1258   | 44   | RB1293   | 57   | RB1346   | 62   | RB2303   | 81   |          |      |
| RB1215   | 31   | RB1260   | 44   | RB1294   | 57   | RB1347   | 62   | RB2304   | 82   |          |      |
|          |      |          |      |          |      |          |      |          |      |          |      |