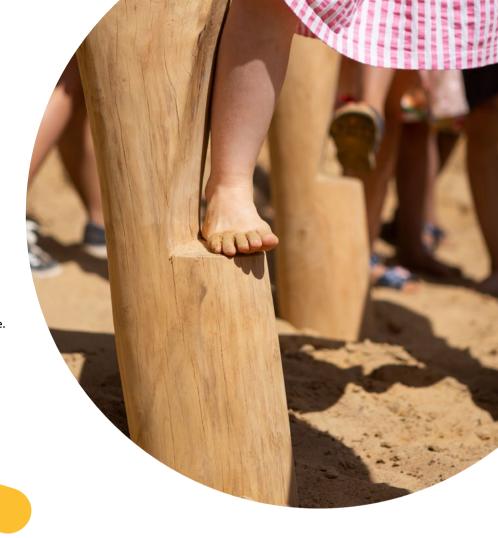

All products undergo multi-phase quality control. Our quality specialists operate within a modern laboratory, as well as with devices and measuring equipment, to assess the quality of materials. The wood undergoes a multi-stage treatment. It is seasoned, carefully selected, then polished, to provide the highest-quality finished product. In order to prevent the effect of splitting resulting from stresses in the wood, the beam-ends are additionally cross-fixed by means of bolts.

In order to maintain the unique and irregular nature of the acacia wood, each product is individually prepared in accordance with the safety standards. In the Robinia series, we have developed unique technical solutions ensuring compliance with the EN 1176 safety standard. The products are certified by the international certifying institution TÜV SÜD. In addition, our production plants undergo periodic control audits by independent certification bodies.