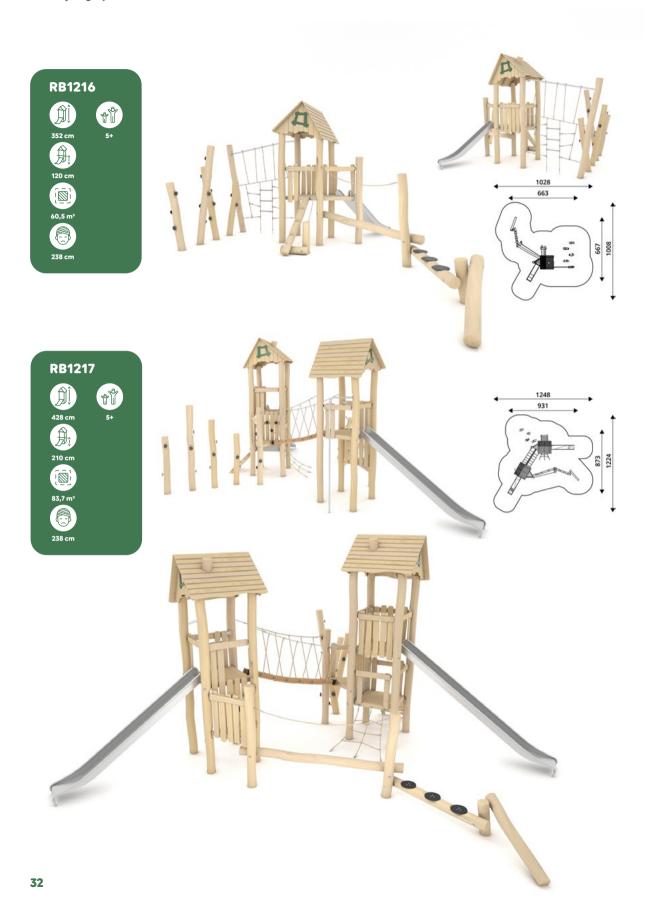

n children great interest and joy.

The environmentally friendly, wooden devices in the ROBINIA series stimulate the comprehensive physical development of a child and allow a large group of children to play at the same time. Thanks to this, the child learns to establish relationships with peers, and cooperate in a group.

Over 150 playground-equipment, sports, and small-architecture products fit perfectly into both the natural landscape and modern architecture.





### Sets for toddlers

### Products for older children





#### **Activity equipment**



### Freestanding slides



## Water and sand play





#### **Educational equipment**



#### **Spring riders**

#### **Carousels**



#### **Swings and see-saws**



#### **Sport devices**



#### **Small architecture**























## vinci play | robinia















## vinci play | robinia



















































| Product<br>number | Product<br>height | Platform<br>height | Slide<br>height | Slide<br>length | Product<br>dimensions | Safety zone<br>dimensions | Safety<br>zone      | Free-fall<br>height | Age<br>range |
|-------------------|-------------------|--------------------|-----------------|-----------------|-----------------------|---------------------------|---------------------|---------------------|--------------|
| RB1291            | 180 cm            | 90 cm              | 90 cm           | 153 cm          | 201 x 102 cm          | 551 x 412 cm              | 17,1 m <sup>2</sup> | 90 cm               | 2+           |
| RB1292            | 208 cm            | 120 cm