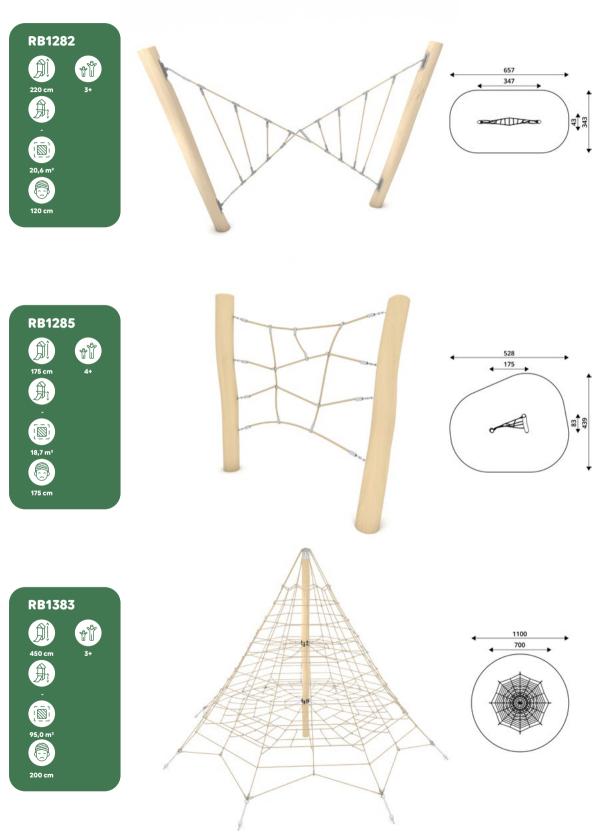

## vinci play | robinia

| Product<br>number | Product<br>height | Platform<br>height | Slide<br>height | Slide<br>length | Product<br>dimensions | Safety zone<br>dimensions | Safety<br>zone      | Free-fall<br>height | Age<br>range |
|-------------------|-------------------|--------------------|-----------------|-----------------|-----------------------|---------------------------|---------------------|---------------------|--------------|
| RB1291            | 180 cm            | 90 cm              | 90 cm           | 153 cm          | 201 x 102 cm          | 551 x 412 cm              | 17,1 m <sup>2</sup> | 90 cm               | 2+           |
| RB1292            | 208 cm            | 120 cm             | 120 cm          | 214 cm          | 250 x 102 cm          | 605 x 412 cm              | 18,6 m <sup>2</sup> | 120 cm              | 2+           |
| RB1293            | 238 cm            | 150 cm             | 150 cm          | 266 cm          | 298 x 102 cm          | 653 x 412 cm              | 19,8 m <sup>2</sup> | 150 cm              | 3+           |
| RB1294            | 267 cm            | 180 cm             | 180 cm          | 319 cm          | 346 x 102 cm          | 721 x 452 cm              | 23,4 m <sup>2</sup> | 180 cm              | 4+           |
| RB1295            | 178 cm            | 25 cm              | 90 cm           | 153 cm          | 190 x 102 cm          | 545 x 412 cm              | 16,9 m <sup>2</sup> | < 60 cm             | 2+           |
| RB1296            | 208 cm            | 25 cm              | 120 cm          | 214 cm          | 233 x 102 cm          | 588 x 412 cm              | 17,8 m <sup>2</sup> | < 60 cm             | 2+           |
| RB1297            | 238 cm            | 25 cm              | 150 cm          | 266 cm          | 276 x 102 cm          | 631 x 412 cm              | 18,9 m <sup>2</sup> | < 60 cm             | 2+           |
| RB1298            | 268 cm            | 25 cm              | 180 cm          | 319 cm          | 319 x 102 cm          | 674 x 412 cm              | 19,9 m <sup>2</sup> | < 60 cm             | 3+           |
| RB1299            | 298 cm            | 25 cm              | 210 cm          | 372 cm          | 362 x 102 cm          | 716 x 412 cm              | 21,0 m <sup>2</sup> | < 60 cm             | 3+           |