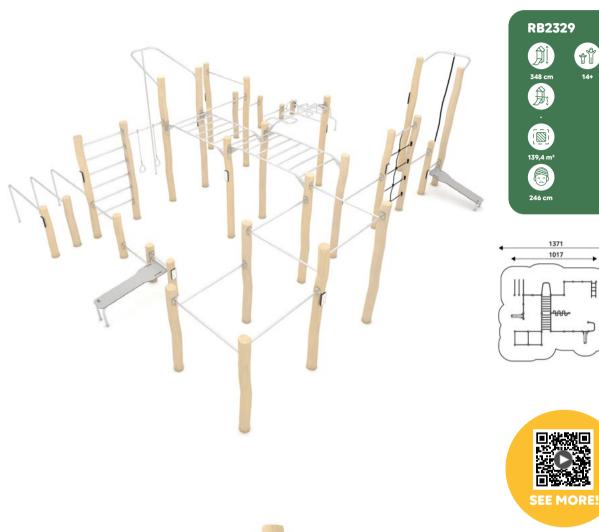

#### **ALL ROBINIA PRODUCTS**

RB1375 p.67 RB1351 p.68 RB1352 p.68 RB0510 p.69 RB0511 p.69 RB0512 p.69 RB0513 p.70 RB0520 p.70 RB0517 p.70

RB1391 p.90 RB1392 p.91 RB1395 p.91 RB1399 p.91 RB1396 p.93 RB1397 p.93 RB1398 p.93

| Item No. | Page |
|----------|------|----------|------|----------|------|----------|------|----------|------|----------|------|
| RB0510   | 69   | RB1216   | 32   | RB1262   | 44   | RB1295   | 57   | RB1348   | 90   | RB2305   | 82   |
| RB0511   | 69   | RB1217   | 32   | RB1263   | 47   | RB1296   | 57   | RB1350   | 90   | RB2306   | 82   |
| RB0512   | 69   | RB1231   | 34   | RB1264   | 47   | RB1297   | 57   | RB1351   | 68   | RB2307   | 83   |
| RB0513   | 70   | RB1232   | 34   | RB1265   | 47   | RB1298   | 57   | RB1352   | 68   | RB2308   | 83   |
| RB0515   | 73   | RB1233   | 34   | RB1266   | 48   | RB1299   | 57   | RB1361   | 65   | RB2309   | 83   |
| RB0517   | 70   | RB1234   | 35   | RB1267   | 48   | RB1301   | 26   | RB1362   | 65   | RB2310   | 84   |
| RB0520   | 70   | RB1235   | 35   | RB1270   | 48   | RB1302   | 26   | RB1363   | 65   | RB2311   | 84   |
| RB0521   | 73   | RB1236   | 35   | RB1271   | 49   | RB1305   | 27   | RB1364   | 66   | RB2312   | 84   |
| RB1106   | 76   | RB1237   | 36   | RB1272   | 49   | RB1310   | 53   | RB1365   | 66   | RB2313   | 86   |
| RB1108   | 76   | RB1238   | 36   | RB1273   | 49   | RB1311   | 27   | RB1369   | 66   | RB2314   | 86   |
| RB1109   | 76   | RB1241   | 38   | RB1274   | 51   | RB1312   | 54   | RB1372   | 67   | RB2315   | 86   |
| RB1110   | 78   | RB1242   | 38   | RB1275   | 51   | RB1319   | 54   | RB1373   | 67   | RB2323   | 87   |
| RB1112   | 78   | RB1243   | 38   | RB1276   | 51   | RB1331   | 58   | RB1375   | 67   | RB2324   | 87   |
| RB1113   | 78   | RB1244   | 41   | RB1277   | 52   | RB1332   | 58   | RB1391   | 90   | RB2325   | 87   |
| RB1114   | 79   | RB1245   | 41   | RB1279   | 52   | RB1333   | 58   | RB1392   | 91   | RB2326   | 88   |
| RB1117   | 79   | RB1246   | 41   | RB1280   | 52   | RB1334   | 26   | RB1395   | 91   | RB2327   | 88   |
| RB1201   | 28   | RB1251   | 42   | RB1281   | 53   | RB1340   | 60   | RB1396   | 93   | RB2328   | 88   |
| RB1202   | 28   | RB1253   | 42   | RB1282   | 56   | RB1341   | 60   | RB1397   | 93   | RB2329   | 89   |
| RB1203   | 28   | RB1254   | 42   | RB1283   | 56   | RB1342   | 60   | RB1398   | 93   | RB2399   | 89   |
| RB1205   | 30   | RB1255   | 43   | RB1285   | 56   | RB1343   | 61   | RB1399   | 91   |          |      |
| RB1206   | 30   | RB1256   | 43   | RB1291   | 57   | RB1344   | 61   | RB2301   | 81   |          |      |
| RB1207   | 30   | RB1257   | 43   | RB1292   | 57   | RB1345   | 62   | RB2302   | 81   |          |      |
| RB1211   | 31   | RB1258   | 44   | RB1293   | 57   | RB1346   | 62   | RB2303   | 81   |          |      |
| RB1215   | 31   | RB1260   | 44   | RB1294   | 57   | RB1347   | 62   | RB2304   | 82   |          |      |
|          |      |          |      |          |      |          |      |          |      |          |      |