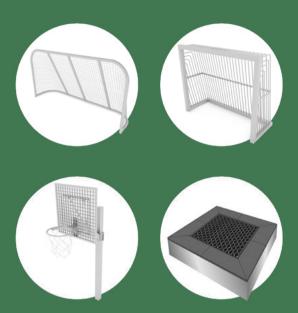

Find out more on www.vinci-play.com/en/playground-equipment/workout

The SPORT Series comprises football and hockey goals, basketball hoops and trampolines which all encourage children to take on sport challenges among their fellows.

Jumping on a trampoline brings a lot of joy for every child, but it is also an effective exercise of balance, endurance and movement coordination. The equipment from the SPORT Series integrates kids while releasing the spirit of sport competition.

Find out more on www.vinci-play.com/en/playground-equipment/sport