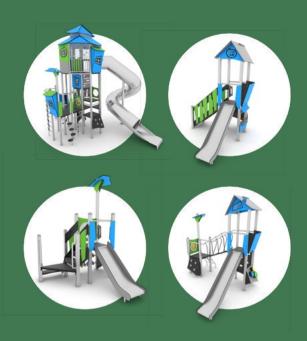

rying level of difficulty strengthen the muscles and teach the child to concentrate and maintain balance. The CLIMBOO Series is the perfect place to organise competitive games where exciting physical challenges are coupled with maximum safety.

Find out more on www.vinci-play.com/en/playground-equipment/climboo



#### stee!+

The STEEL+ Series comprises modern tower structures with many features that will delight both younger and older children

Colourful towers enriched with musical elements are just the perfect place to have some fun with fellow companions and are also a great spot for relaxation. A vast variety of devices with educational elements facilitate the integration of children of different fitness levels.

Find out more on www.vinci-play.com/en/playground-equipment/steel-048





The Castillo series consists of high towers and classic multifunctional sets, with themes harking back to fairy tales and sagas about castles, knights, princesses, and dragons.

Towers reaching up to 9 m, bridges, rope elements, and stainless-steel tube slides, stimulate joyful play for children of all ages. Multifunctional tower sets are made of the highest-quality materials.

Find out more on www.vinci-play.com/en/playground-equipment/castillo



#### steel

The STEEL Series consists of classic structures that offer unlimited fun for older children.

The sets of equipment from this series can be perfectly adapted to the needs of children and the available space. Rows of towers connected by various attractive movable elements make for a great training ground for motor coordination. Th