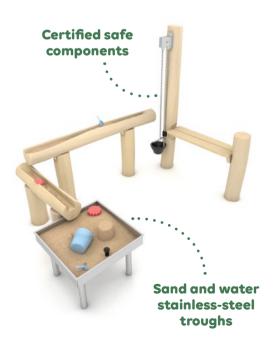

In order to maintain the unique and irregular nature of the acacia wood, each product is individually prepared in accordance with the safety standards. In the Robinia series, we have developed unique technical solutions ensuring compliance with the EN 1176 safety standard. The products are certified by the international certifying institution TÜV SÜD. In addition, our production plants undergo periodic control audits by independent certification bodies.

## Water and sand play