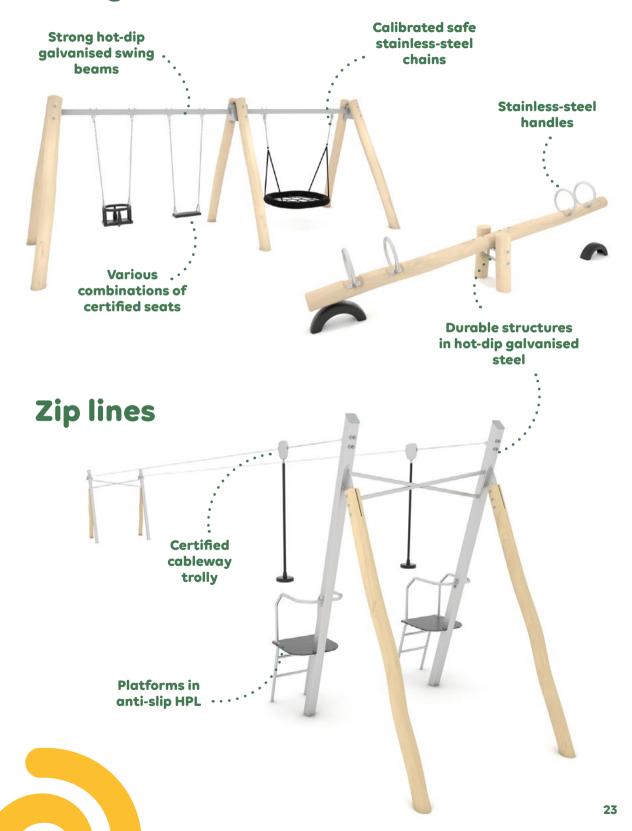

We use galvanised-steel ropes sheathed in polypropylene braid in the production of climbing elements. The fitted aluminium-rope connections, and safe, calibrated, stainless-steel chains, ensure the reliability of solutions and safety of use.

## Durable metal parts

In order to guarantee the highest-quality and long-term use of the Robinia series, we have supplemented it with bars, slides, and other construction elements in stainless steel and hotdip galvanised steel.