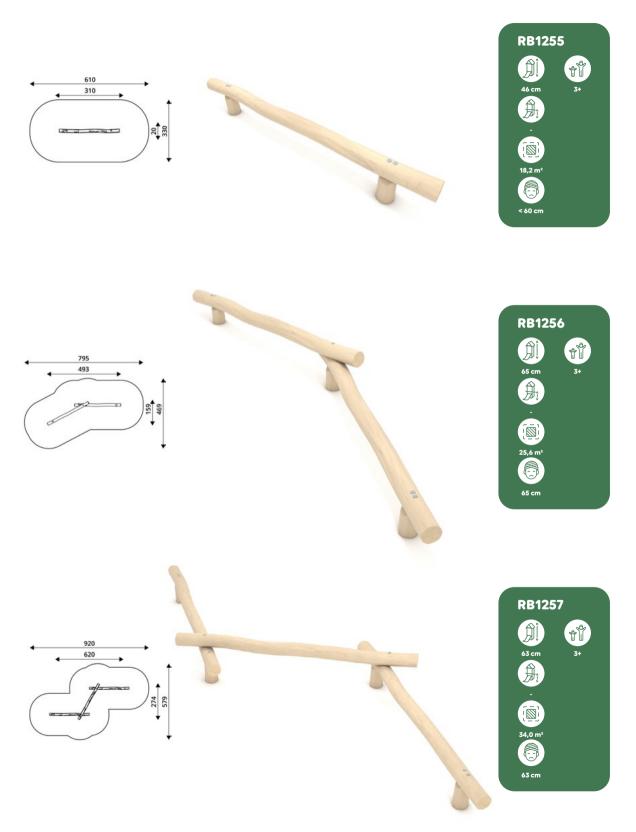

## vinci play | robinia

## vinci play | robinia

| Product<br>number | Product<br>height | Platform<br>height | Slide<br>height | Slide<br>length | Product<br>dimensions | Safety zone<br>dimensions | Safety<br>zone      | Free-fall<br>height | Age<br>range |
|-------------------|-------------------|--------------------|-----------------|-----------------|-----------------------|---------------------------|---------------------|---------------------|--------------|
| RB1291            | 180 cm            | 90 cm              | 90 cm           | 153 cm          | 201 x 102 cm          | 551 x 412 cm              | 17,1 m <sup>2</sup> | 90 cm               | 2+           |
| RB1292            | 208 cm            | 120 cm             | 120 cm          | 214 cm          | 250 x 102 cm          | 605 x 412 cm              | 18,6 m <sup>2</sup> | 120 cm              | 2+           |
| RB1293            | 238 cm            | 150 cm             | 150 cm          | 266 cm          | 298 x 102 cm          | 653 x 412 cm              | 19,8 m <sup>2</sup> | 150 cm              | 3+           |
| RB1294            | 267 cm            | 180 cm             | 180 cm          | 319 cm          | 346 x 102 cm          | 721 x 452 cm              | 23,4 m <sup>2</sup> | 180 cm              | 4+           |
| RB1295            | 178 cm            | 25 cm              | 90 cm           | 153 cm          | 190 x 102 cm          | 545 x 412 cm              | 16,9 m <sup>2</sup> | < 60 cm             | 2+           |
| RB1296            | 208 cm            | 25 cm              | 120 cm          | 214 cm          | 233 x 102 cm          | 588 x 412 cm              | 17,8 m <sup>2</sup> | < 60 cm             | 2+           |
| RB1297            | 238 cm            | 25 cm              | 150 cm          | 266 cm          | 276 x 102 cm          | 631 x 412 cm              | 18,9 m <sup>2</sup> | < 60 cm             | 2+           |
| RB1298            | 268 cm            | 25 cm              | 180 cm          | 319 cm          | 319 x 102 cm          | 674 x 412 cm              | 19,9 m <sup>2</sup> | < 60 cm             | 3+           |
| RB1299            | 298 cm            | 25 cm              | 210 cm          | 372 cm          | 362 x 102 cm          | 716 x 412 cm              | 21,0 m <sup>2</sup> | < 60 cm             | 3+           |