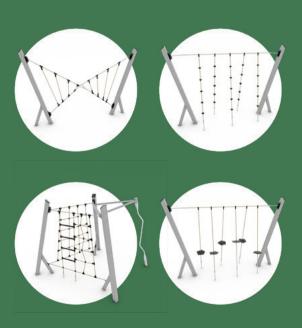

#### **Swings and see-saws**

Find out more on www.vinci-play.com/en/playground-equipment/crooc

The SWING Series includes classic equipment beloved by younger and older children.

Colourful single swings, see-saw swings, multi-swings with bird's nest seats and weight-balanced multi-swings offer a pleasant thrill for children and encourage them to play with their friends. Rhythmic swing movement is an effective body balancing exercise that has a positive effect on the development of the muscular and nervous system.