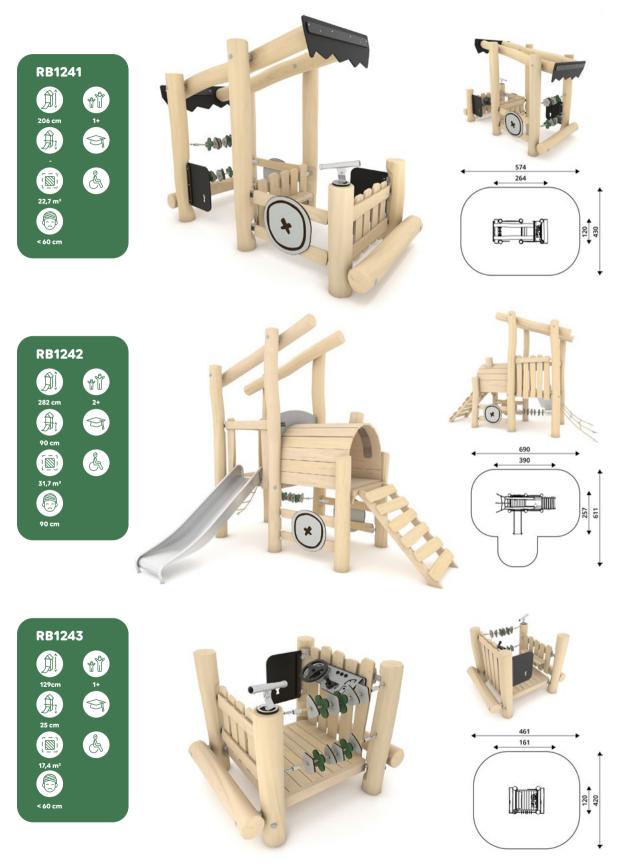

## vinci play | robinia

| Product<br>number | Product<br>height | Platform<br>height | Slide<br>height | Slide<br>length | Product<br>dimensions | Safety zone<br>dimensions | Safety<br>zone      | Free-fall<br>height | Age<br>range |
|-------------------|-------------------|--------------------|-----------------|-----------------|-----------------------|---------------------------|---------------------|---------------------|--------------|
| RB1291            | 180 cm            | 90 cm              | 90 cm           | 153 cm          | 201 x 102 cm          | 551 x 412 cm              | 17,1 m <sup>2</sup> | 90 cm               | 2+           |
| RB1292            | 208 cm            | 120 cm             | 120 cm          | 214 cm          | 250 x 102 cm          | 605 x 412 cm              | 18,6 m <sup>2</sup> | 120 cm              | 2+           |
| RB1293            | 238 cm            | 150 cm             | 150 cm          | 266 cm          | 298 x 102 cm          | 653 x 412 cm              | 19,8 m <sup>2</sup> | 150 cm              | 3+           |
| RB1294            | 267 cm            | 180 cm             | 180 cm          | 319 cm          | 346 x 102 cm          | 721 x 452 cm              | 23,4 m <sup>2</sup> | 180 cm              | 4+           |
| RB1295            | 178 cm            | 25 cm              | 90 cm           | 153 cm          | 190 x 102 cm          | 545 x 412 cm              | 16,9 m <sup>2</sup> | < 60 cm             | 2+           |
| RB1296            | 208 cm            | 25 cm              | 120 cm          | 214 cm          | 233 x 102 cm          | 588 x 412 cm              | 17,8 m <sup>2</sup> | < 60 cm             | 2+           |
| RB1297            | 238 cm            | 25 cm              | 150 cm          | 266 cm          | 276 x 102 cm          | 631 x 412 cm              | 18,9 m <sup>2</sup> | < 60 cm             | 2+           |
| RB1298            | 268 cm            | 25 cm              | 180 cm          | 319 cm          | 319 x 102 cm          | 674 x 412 cm              | 19,9 m <sup>2</sup> | < 60 cm             | 3+           |
| RB1299            | 298 cm            | 25 cm              | 210 cm          | 372 cm          | 362 x 102 cm          | 716 x 412 cm              | 21,0 m <sup>2</sup> | < 60 cm             | 3+           |