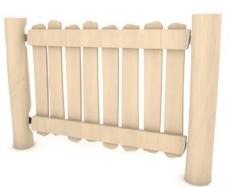

## About series

The ROBINIA series is an inexhaustible source of inspiration for play for younger and older children. The variety of educational and sensory panels, as well as moving elements, stimulate in children great interest and joy.

The environmentally friendly, wooden devices in the ROBINIA series stimulate the comprehensive physical development of a child and allow a large group of children to play at the same time. Thanks to this, the child learns to establish relationships with peers, and cooperate in a group.