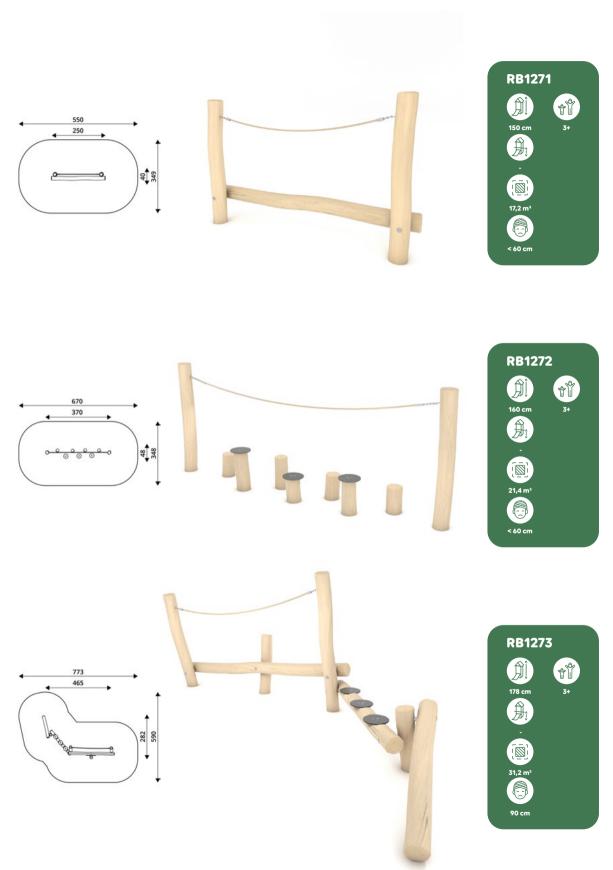

## About series

The ROBINIA series is an inexhaustible source of inspiration for play for younger and older children. The variety of educational and sensory panels, as well as moving elements, stimulate in children great interest and joy.

The environmentally friendly, wooden devices in the ROBINIA series stimulate the comprehensive physical development of a child and allow a large group of children to play at the same time. Thanks to this, the child learns to establish relationships with peers, and cooperate in a group.

Over 150 playground-equipment, sports, and small-architecture products fit perfectly into both the natural landscape and modern architecture.