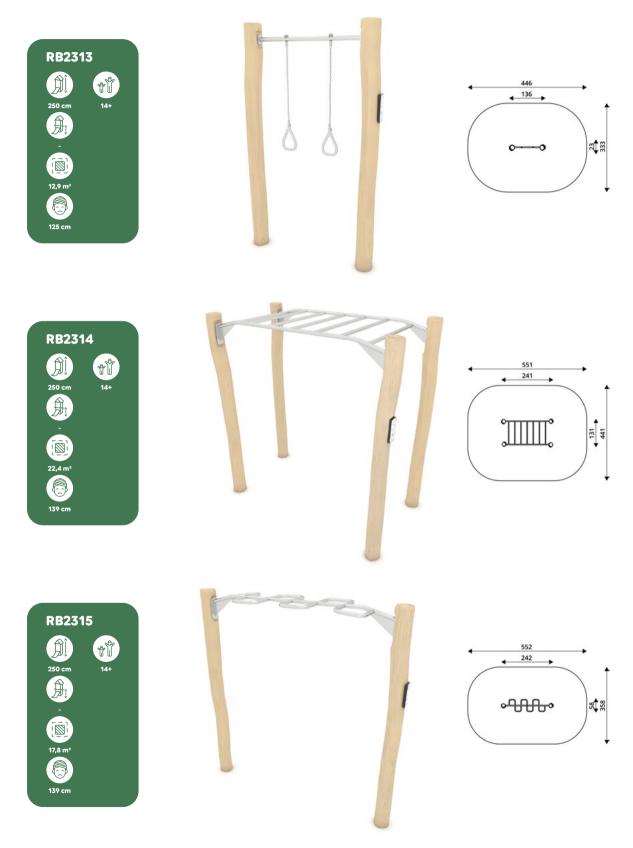

| Item No. | Page |
|----------|------|----------|------|----------|------|----------|------|----------|------|----------|------|
| RB0510   | 69   | RB1216   | 32   | RB1262   | 44   | RB1295   | 57   | RB1348   | 90   | RB2305   | 82   |
| RB0511   | 69   | RB1217   | 32   | RB1263   | 47   | RB1296   | 57   | RB1350   | 90   | RB2306   | 82   |
| RB0512   | 69   | RB1231   | 34   | RB1264   | 47   | RB1297   | 57   | RB1351   | 68   | RB2307   | 83   |
| RB0513   | 70   | RB1232   | 34   | RB1265   | 47   | RB1298   | 57   | RB1352   | 68   | RB2308   | 83   |
| RB0515   | 73   | RB1233   | 34   | RB1266   | 48   | RB1299   | 57   | RB1361   | 65   | RB2309   | 83   |
| RB0517   | 70   | RB1234   | 35   | RB1267   | 48   | RB1301   | 26   | RB1362   | 65   | RB2310   | 84   |
| RB0520   | 70   | RB1235   | 35   | RB1270   | 48   | RB1302   | 26   | RB1363   | 65   | RB2311   | 84   |
| RB0521   | 73   | RB1236   | 35   | RB1271   | 49   | RB1305   | 27   | RB1364   | 66   | RB2312   | 84   |
| RB1106   | 76   | RB1237   | 36   | RB1272   | 49   | RB1310   | 53   | RB1365   | 66   | RB2313   | 86   |
| RB1108   | 76   | RB1238   | 36   | RB1273   | 49   | RB1311   | 27   | RB1369   | 66   | RB2314   | 86   |
| RB1109   | 76   | RB1241   | 38   | RB1274   | 51   | RB1312   | 54   | RB1372   | 67   | RB2315   | 86   |
| RB1110   | 78   | RB1242   | 38   | RB1275   | 51   | RB1319   | 54   | RB1373   | 67   | RB2323   | 87   |
| RB1112   | 78   | RB1243   | 38   | RB1276   | 51   | RB1331   | 58   | RB1375   | 67   | RB2324   | 87   |
| RB1113   | 78   | RB1244   | 41   | RB1277   | 52   | RB1332   | 58   | RB1391   | 90   | RB2325   | 87   |
| RB1114   | 79   | RB1245   | 41   | RB1279   | 52   | RB1333   | 58   | RB1392   | 91   | RB2326   | 88   |
| RB1117   | 79   | RB1246   | 41   | RB1280   | 52   | RB1334   | 26   | RB1395   | 91   | RB2327   | 88   |
| RB1201   | 28   | RB1251   | 42   | RB1281   | 53   | RB1340   | 60   | RB1396   | 93   | RB2328   | 88   |
| RB1202   | 28   | RB1253   | 42   | RB1282   | 56   | RB1341   | 60   | RB1397   | 93   | RB2329   | 89   |
| RB1203   | 28   | RB1254   | 42   | RB1283   | 56   | RB1342   | 60   | RB1398   | 93   | RB2399   | 89   |
| RB1205   | 30   | RB1255   | 43   | RB1285   | 56   | RB1343   | 61   | RB1399   | 91   |          |      |
| RB1206   | 30   | RB1256   | 43   | RB1291   | 57   | RB1344   | 61   | RB2301   | 81   |          |      |
| RB1207   | 30   | RB1257   | 43   | RB1292   | 57   | RB1345   | 62   | RB2302   | 81   |          |      |
| RB1211   | 31   | RB1258   | 44   | RB1293   | 57   | RB1346   | 62   | RB2303   | 81   |          |      |
| RB1215   | 31   | RB1260   | 44   | RB1294   | 57   | RB1347   | 62   | RB2304   | 82   |          |      |
|          |      |          |      |          |      |          |      |          |      |          |      |