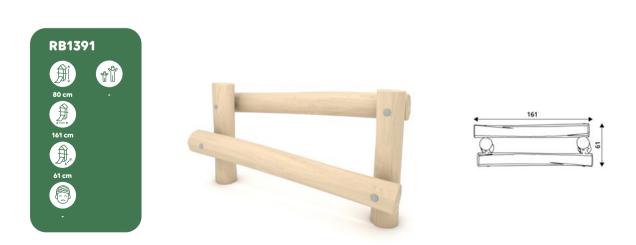

#### **ALL ROBINIA PRODUCTS**

RB1375 p.67 RB1351 p.68 RB1352 p.68 RB0510 p.69 RB0511 p.69 RB0512 p.69 RB0513 p.70 RB0520 p.70 RB0517 p.70

RB1391 p.90 RB1392 p.91 RB1395 p.91 RB1399 p.91 RB1396 p.93 RB1397 p.93 RB1398 p.93