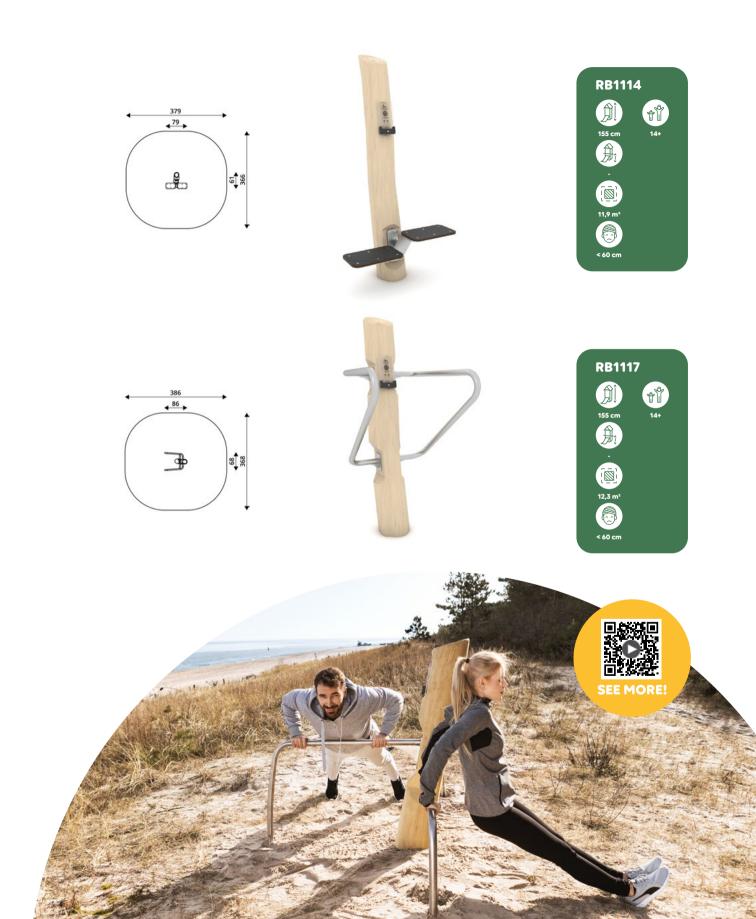

#### **LEGEND**

Total height of product

**Product length** 

Product width

Total platform height

HIC - Head Injury Criterion

Total safety area

Recommended age range

**Educational panel** 

Facilitated access for children with disabilities

Spinning elements

\*The colours of the products in this catalogue may not correspond to the actual ones. Vinci Play reserves the right to make any changes and upgrades of its products at any time without notice. Information provided in this catalogue was accurate at the time of printing. Vinci Play accepts no responsibility for any loss or damage caused to any person or company as a result of any error, omission or misleading information, and this catalogue does not oblige to any form of contract.