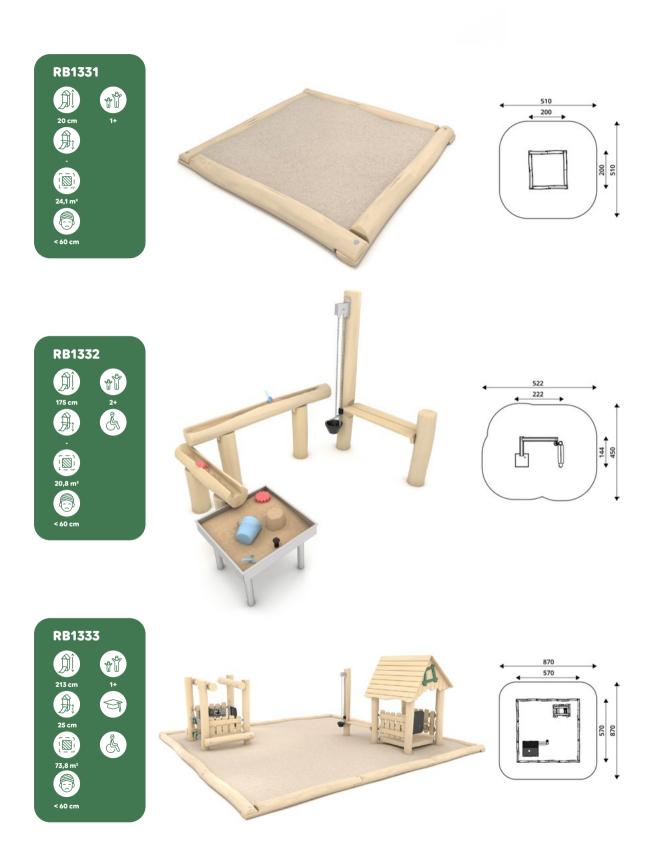

## About series

The ROBINIA series is an inexhaustible source of inspiration for play for younger and older children. The variety of educational and sensory panels, as well as moving elements, stimulate in children great interest and joy.

The environmentally friendly, wooden devices in the ROBINIA series stimulate the comprehensive physical development of a child and allow a large group of children to play at the same time. Thanks to this, the child learns to establish relationships with peers, and cooperate in a group.

Over 150 playground-equipment, sports, and small-architecture products fit perfectly into both the natural landscape and modern architecture.