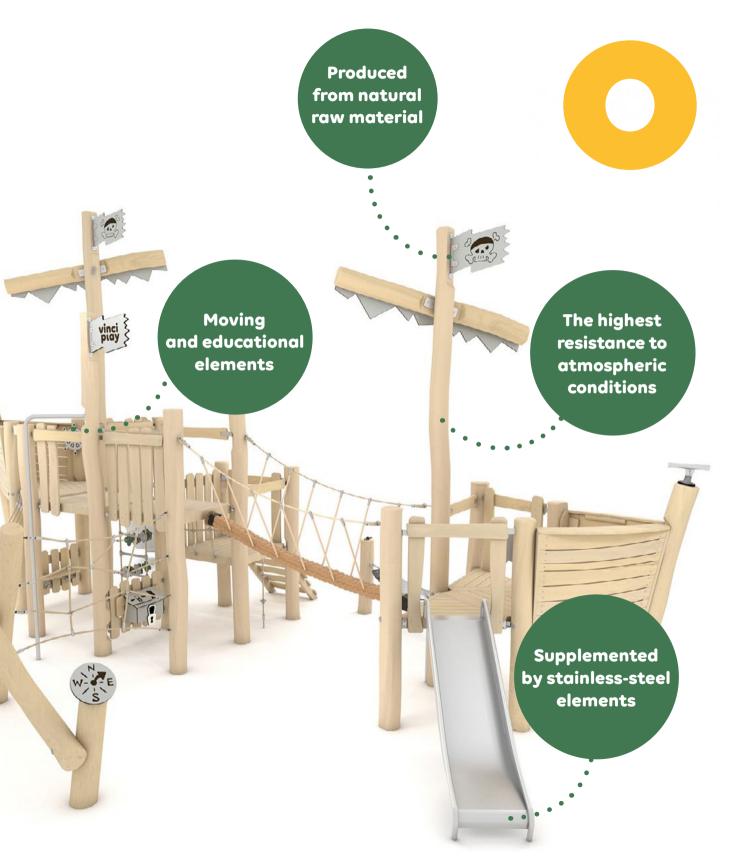

## robinia

The Robinia series comes in natural Robinia wood obtained from European plantations. In the production process, we use only certified materials, and the multi-stage quality-control system ensures that all playground structures which leave our production line meet strict safety standards.

## Robinia - naturally

The acacia wood used in the production of the Robinia series contains many oils which protect the material very well against weather conditions, naturally preserving it against rotting processes and pests. By obtaining wood, we are sure that it comes from European plantations with FSC® certification and other controlled sources, thanks to which we care for the future in the spirit of sustainable development.

In order to maintain the unique and irregular nature of the acacia wood, each product is individually prepared in accordance with the safety standards. In the Robinia series, we have developed unique technical solutions ensuring compliance with the EN 1176 safety standard. The products are certified by the international certifying institution TÜV SÜD. In addition, our production plants undergo periodic control audits by independent certification bodies.