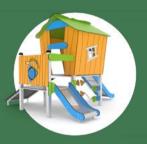

## About series

The ROBINIA series is an inexhaustible source of inspiration for play for younger and older children. The variety of educational and sensory panels, as well as moving elements, stimulate in children great interest and joy.

The environmentally friendly, wooden devices in the ROBINIA series stimulate the comprehensive physical development of a child and allow a large group of children to play at the same time. Thanks to this, the child learns to establish relationships with peers, and cooperate in a group.