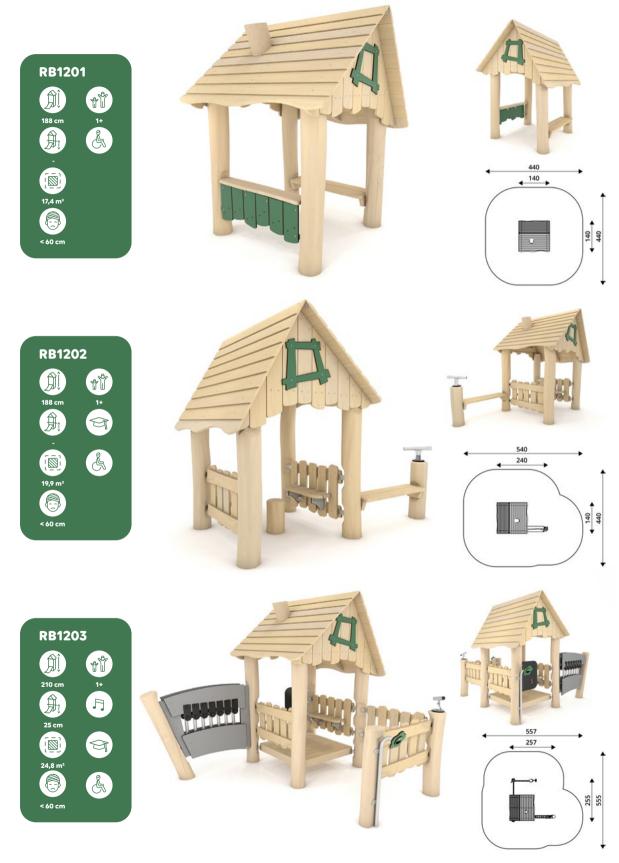

## vinci play | robinia

| Product<br>number | Product<br>height | Platform<br>height | Slide<br>height | Slide<br>length | Product<br>dimensions | Safety zone<br>dimensions | Safety<br>zone      | Free-fall<br>height | Age<br>range |
|-------------------|-------------------|--------------------|-----------------|-----------------|-----------------------|---------------------------|---------------------|---------------------|--------------|
| RB1291            | 180 cm            | 90 cm              | 90 cm           | 153 cm          | 201 x 102 cm          | 551 x 412 cm              | 17,1 m <sup>2</sup> | 90 cm               | 2+           |
| RB1292            | 208 cm            | 120 cm             | 120 cm          | 214 cm          | 250 x 102 cm          | 605 x 412 cm              | 18,6 m <sup>2</sup> | 120 cm              | 2+           |
| RB1293            | 238 cm            | 150 cm             | 150 cm          | 266 cm          | 298 x 102 cm          | 653 x 412 cm              | 19,8 m <sup>2</sup> | 150 cm              | 3+           |
| RB1294            | 267 cm            | 180 cm             | 180 cm          | 319 cm          | 346 x 102 cm          | 721 x 452 cm              | 23,4 m <sup>2</sup> | 180 cm              | 4+           |
| RB1295            | 178 cm            | 25 cm              | 90 cm           | 153 cm          | 190 x 102 cm          | 545 x 412 cm              | 16,9 m <sup>2</sup> | < 60 cm             | 2+           |
| RB1296            | 208 cm            | 25 cm              | 120 cm          | 214 cm          | 233 x 102 cm          | 588 x 412 cm              | 17,8 m <sup>2</sup> | < 60 cm             | 2+           |
| RB1297            | 238 cm            | 25 cm              | 150 cm          | 266 cm          | 276 x 102 cm          | 631 x 412 cm              | 18,9 m <sup>2</sup> | < 60 cm             | 2+           |
| RB1298            | 268 cm            | 25 cm              | 180 cm          | 319 cm          | 319 x 102 cm          | 674 x 412 cm              | 19,9 m <sup>2</sup> | < 60 cm             | 3+           |
| RB1299            | 298 cm            | 25 cm              | 210 cm          | 372 cm          | 362 x 102 cm          | 716 x 412 cm              | 21,0 m <sup>2</sup> | < 60 cm             | 3+           |