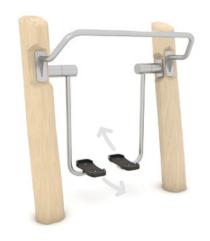

#### ftness

Fitness series created to keep you fit.

Galvanized and powder-coated steel available in several color options or stainless steel in AISI 304 and AISI 316 will allow you to create a professional outdoor gym.

Find out more on www.vinci-play.com/en/playground-equipment/fitness