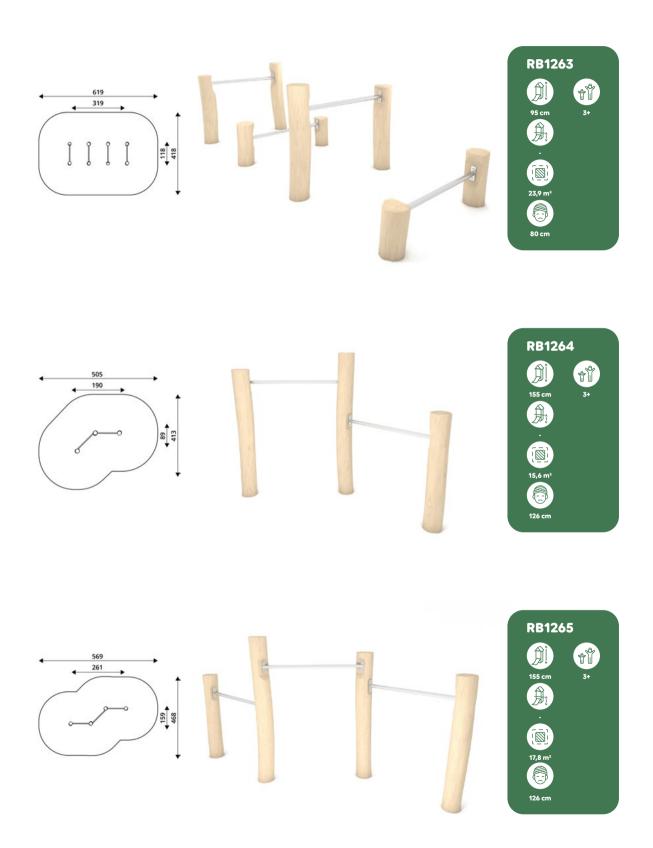

#### **ALL ROBINIA PRODUCTS**

RB1375 p.67 RB1351 p.68 RB1352 p.68 RB0510 p.69 RB0511 p.69 RB0512 p.69 RB0513 p.70 RB0520 p.70 RB0517 p.70

RB1391 p.90 RB1392 p.91 RB1395 p.91 RB1399 p.91 RB1396 p.93 RB1397 p.93 RB1398 p.93

| Item No. | Page |
|----------|------|----------|------|----------|------|----------|------|----------|------|----------|------|
| RB0510   | 69   | RB1216   | 32   | RB1262   | 44   | RB1295   | 57   | RB1348   | 90   | RB2305   | 82   |
| RB0511   | 69   | RB1217   | 32   | RB1263   | 47   | RB1296   | 57   | RB1350   | 90   | RB2306   | 82   |
| RB0512   | 69   | RB1231   | 34   | RB1264   | 47   | RB1297   | 57   | RB1351   | 68   | RB2307   | 83   |
| RB0513   | 70   | RB1232   | 34   | RB1265   | 47   | RB1298   | 57   | RB1352   | 68   | RB2308   | 83   |
| RB0515   | 73   | RB1233   | 34   | RB1266   | 48   | RB1299   | 57   | RB1361   | 65   | RB2309   | 83   |
| RB0517   | 70   | RB1234   | 35   | RB1267   | 48   | RB1301   | 26   | RB1362   | 65   | RB2310   | 84   |
| RB0520   | 70   | RB1235   | 35   | RB1270   | 48   | RB1302   | 26   | RB1363   | 65   | RB2311   | 84   |
| RB0521   | 73   | RB1236   | 35   | RB1271   | 49   | RB1305   | 27   | RB1364   | 66   | RB2312   | 84   |
| RB1106   | 76   | RB1237   | 36   | RB1272   | 49   | RB1310   | 53   | RB1365   | 66   | RB2313   | 86   |
| RB1108   | 76   | RB1238   | 36   | RB1273   | 49   | RB1311   | 27   | RB1369   | 66   | RB2314   | 86   |
| RB1109   | 76   | RB1241   | 38   | RB1274   | 51   | RB1312   | 54   | RB1372   | 67   | RB2315   | 86   |
| RB1110   | 78   | RB1242   | 38   | RB1275   | 51   | RB1319   | 54   | RB1373   | 67   | RB2323   | 87   |
| RB1112   | 78   | RB1243   | 38   | RB1276   | 51   | RB1331   | 58   | RB1375   | 67   | RB2324   | 87   |
| RB1113   | 78   | RB1244   | 41   | RB1277   | 52   | RB1332   | 58   | RB1391   | 90   | RB2325   | 87   |
| RB1114   | 79   | RB1245   | 41   | RB1279   | 52   | RB1333   | 58   | RB1392   | 91   | RB2326   | 88   |
| RB1117   | 79   | RB1246   | 41   | RB1280   | 52   | RB1334   | 26   | RB1395   | 91   | RB2327   | 88   |
| RB1201   | 28   | RB1251   | 42   | RB1281   | 53   | RB1340   | 60   | RB1396   | 93   | RB2328   | 88   |
| RB1202   | 28   | RB1253   | 42   | RB1282   | 56   | RB1341   | 60   | RB1397   | 93   | RB2329   | 89   |
| RB1203   | 28   | RB1254   | 42   | RB1283   | 56   | RB1342   | 60   | RB1398   | 93   | RB2399   | 89   |
| RB1205   | 30   | RB1255   | 43   | RB1285   | 56   | RB1343   | 61   | RB1399   | 91   |          |      |
| RB1206   | 30   | RB1256   | 43   | RB1291   | 57   | RB1344   | 61   | RB2301   | 81   |          |      |
| RB1207   | 30   | RB1257   | 43   | RB1292   | 57   | RB1345   | 62   | RB2302   | 81   |          |      |
| RB1211   | 31   | RB1258   | 44   | RB1293   | 57   | RB1346   | 62   | RB2303   | 81   |          |      |
| RB1215   | 31   | RB1260   | 44   | RB1294   | 57   | RB1347   | 62   | RB2304   | 82   |          |      |
|          |      |          |      |          |      |          |      |          |      |          |      |