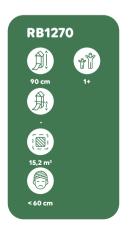

## vinci play | robinia

| Product<br>number | Product<br>height | Platform<br>height | Slide<br>height | Slide<br>length | Product<br>dimensions | Safety zone<br>dimensions | Safety<br>zone      | Free-fall<br>height | Age<br>range |
|-------------------|-------------------|--------------------|-----------------|-----------------|-----------------------|---------------------------|---------------------|---------------------|--------------|
| RB1291            | 180 cm            | 90 cm              | 90 cm           | 153 cm          | 201 x 102 cm          | 551 x 412 cm              | 17,1 m <sup>2</sup> | 90 cm               | 2+           |
| RB1292            | 208 cm            | 120 cm             | 120 cm          | 214 cm          | 250 x 102 cm          | 605 x 412 cm              | 18,6 m <sup>2</sup> | 120 cm              | 2+           |
| RB1293            | 238 cm            | 150 cm             | 150 cm          | 266 cm          | 298 x 102 cm          | 653 x 412 cm              | 19,8 m <sup>2</sup> | 150 cm              | 3+           |
| RB1294            | 267 cm            | 180 cm             | 180 cm          | 319 cm          | 346 x 102 cm          | 721 x 452 cm              | 23,4 m <sup>2</sup> | 180 cm              | 4+           |
| RB1295            | 178 cm            | 25 cm              | 90 cm           | 153 cm          | 190 x 102 cm          | 545 x 412 cm              | 16,9 m <sup>2</sup> | < 60 cm             | 2+           |
| RB1296            | 208 cm            | 25 cm              | 120 cm          | 214 cm          | 233 x 102 cm          | 588 x 412 cm              | 17,8 m <sup>2</sup> | < 60 cm             | 2+           |
| RB1297            | 238 cm            | 25 cm              | 150 cm          | 266 cm          | 276 x 102 cm          | 631 x 412 cm              | 18,9 m <sup>2</sup> | < 60 cm             | 2+           |
| RB1298            | 268 cm            | 25 cm              | 180 cm          | 319 cm          | 319 x 102 cm          | 674 x 412 cm              | 19,9 m <sup>2</sup> | < 60 cm             | 3+           |
| RB1299            | 298 cm            | 25 cm              | 210 cm          | 372 cm          | 362 x 102 cm          | 716 x 412 cm              | 21,0 m <sup>2</sup> | < 60 cm             | 3+           |