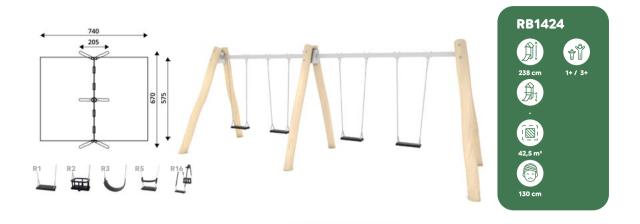

#### **Swings and see-saws**

Find out more on www.vinci-play.com/en/playground-equipment/crooc

The SWING Series includes classic equipment beloved by younger and older children.

Colourful single swings, see-saw swings, multi-swings with bird's nest seats and weight-balanced multi-swings offer a pleasant thrill for children and encourage them to play with their friends. Rhythmic swing movement is an effective body balancing exercise that has a positive effect on the development of the muscular and nervous system.

Find out more on www.vinci-play.com/en/playground-equipment/swing

The SPRING Series equals pure energy on springs. It satisfies the child's natural need for unrestrained and carefree swinging.

Colourful vehicles and happy animals encourage kids to jump energetically and sway in the rhythm of body movements. The spring riders, which are so beloved by children, allow for joyful fun which also carries great benefits for kids' development.