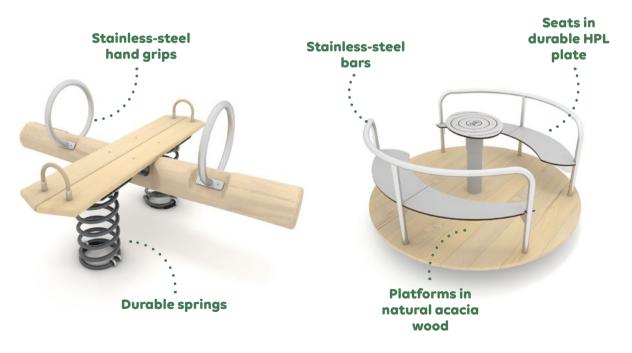

We use galvanised-steel ropes sheathed in polypropylene braid in the production of climbing elements. The fitted aluminium-rope connections, and safe, calibrated, stainless-steel chains, ensure the reliability of solutions and safety of use.

## Durable metal parts

In order to guarantee the highest-quality and long-term use of the Robinia series, we have supplemented it with bars, slides, and other construction elements in stainless steel and hotdip galvanised steel.