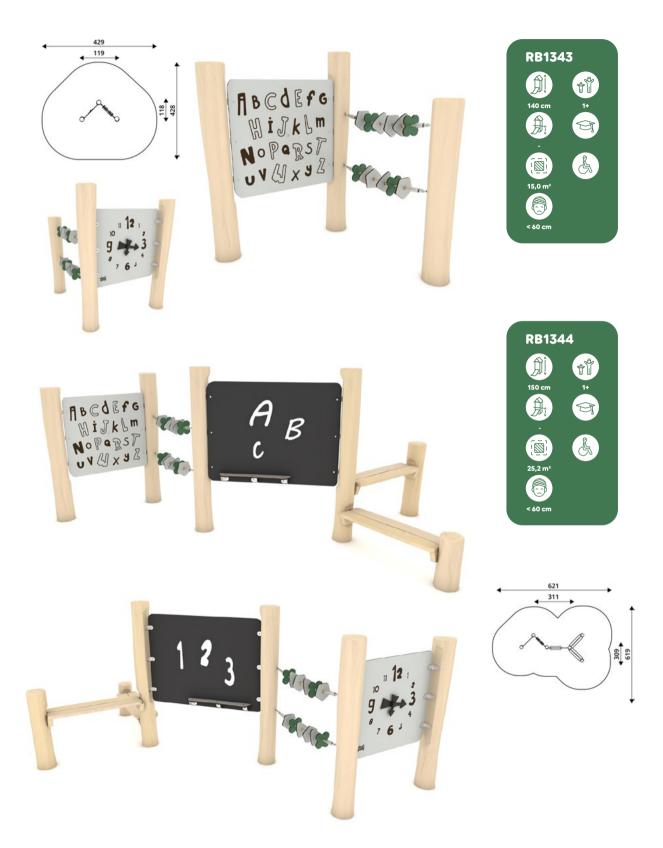

## vinci play | robinia

| Product<br>number | Product<br>height | Platform<br>height | Slide<br>height | Slide<br>length | Product<br>dimensions | Safety zone<br>dimensions | Safety<br>zone      | Free-fall<br>height | Age<br>range |
|-------------------|-------------------|--------------------|-----------------|-----------------|-----------------------|---------------------------|---------------------|---------------------|--------------|
| RB1291            | 180 cm            | 90 cm              | 90 cm           | 153 cm          | 201 x 102 cm          | 551 x 412 cm              | 17,1 m <sup>2</sup> | 90 cm               | 2+           |
| RB1292            | 208 cm            | 120 cm             | 120 cm          | 214 cm          | 250 x 102 cm          | 605 x 412 cm              | 18,6 m <sup>2</sup> | 120 cm              | 2+           |
| RB1293            | 238 cm            | 150 cm             | 150 cm          | 266 cm          | 298 x 102 cm          | 653 x 412 cm              | 19,8 m <sup>2</sup> | 150 cm              | 3+           |
| RB1294            | 267 cm            | 180 cm             | 180 cm          | 319 cm          | 346 x 102 cm          | 721 x 452 cm              | 23,4 m <sup>2</sup> | 180 cm              | 4+           |
| RB1295            | 178 cm            | 25 cm              | 90 cm           | 153 cm          | 190 x 102 cm          | 545 x 412 cm              | 16,9 m <sup>2</sup> | < 60 cm             | 2+           |
| RB1296            | 208 cm            | 25 cm              | 120 cm          | 214 cm          | 233 x 102 cm          | 588 x 412 cm              | 17,8 m <sup>2</sup> | < 60 cm             | 2+           |
| RB1297            | 238 cm            | 25 cm              | 150 cm          | 266 cm          | 276 x 102 cm          | 631 x 412 cm              | 18,9 m <sup>2</sup> | < 60 cm             | 2+           |
| RB1298            | 268 cm            | 25 cm              | 180 cm          | 319 cm          | 319 x 102 cm          | 674 x 412 cm              | 19,9 m <sup>2</sup> | < 60 cm             | 3+           |
| RB1299            | 298 cm            | 25 cm              | 210 cm          | 372 cm          | 362 x 102 cm          | 716 x 412 cm              | 21,0 m <sup>2</sup> | < 60 cm             | 3+           |