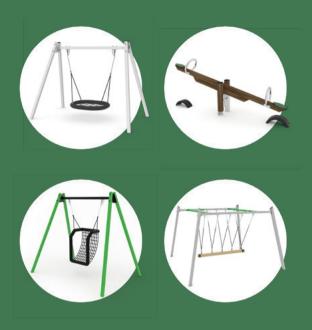

Find out more on www.vinci-play.com/en/playground-equipment/crooc

The SWING Series includes classic equipment beloved by younger and older children.

Colourful single swings, see-saw swings, multi-swings with bird's nest seats and weight-balanced multi-swings offer a pleasant thrill for children and encourage them to play with their friends. Rhythmic swing movement is an effective body balancing exercise that has a positive effect on the development of the muscular and nervous system.

Find out more on www.vinci-play.com/en/playground-equipment/swing

The SPRING Series equals pure energy on springs. It satisfies the child's natural need for unrestrained and carefree swinging.

Colourful vehicles and happy animals encourage kids to jump energetically and sway in the rhythm of body movements. The spring riders, which are so beloved by children, allow for joyful fun which also carries great benefits for kids' development.