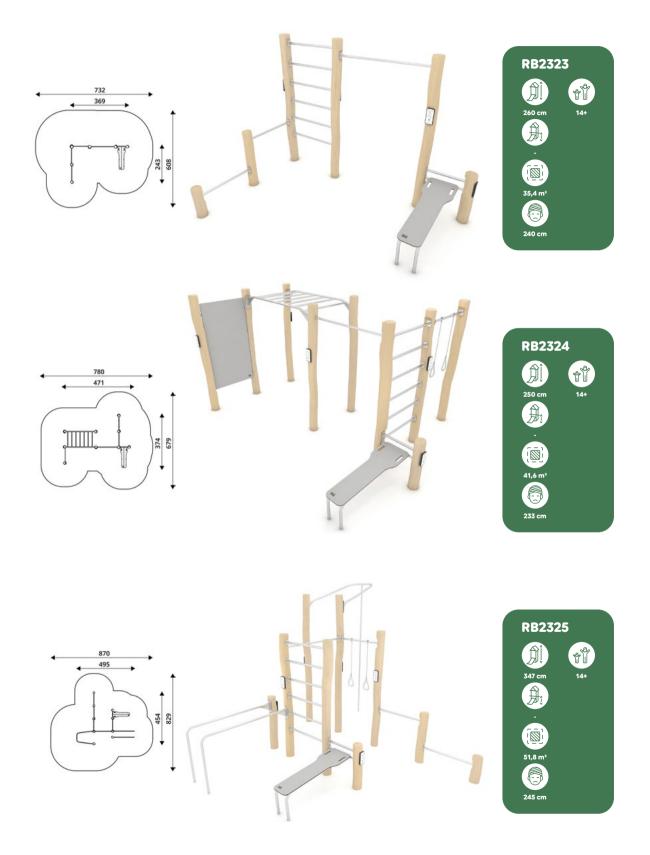

#### **ALL ROBINIA PRODUCTS**

RB1375 p.67 RB1351 p.68 RB1352 p.68 RB0510 p.69 RB0511 p.69 RB0512 p.69 RB0513 p.70 RB0520 p.70 RB0517 p.70

RB1391 p.90 RB1392 p.91 RB1395 p.91 RB1399 p.91 RB1396 p.93 RB1397 p.93 RB1398 p.93

| Item No. | Page |
|----------|------|----------|------|----------|------|----------|------|----------|------|----------|------|
| RB0510   | 69   | RB1216   | 32   | RB1262   | 44   | RB1295   | 57   | RB1348   | 90   | RB2305   | 82   |
| RB0511   | 69   | RB1217   | 32   | RB1263   | 47   | RB1296   | 57   | RB1350   | 90   | RB2306   | 82   |
| RB0512   | 69   | RB1231   | 34   | RB1264   | 47   | RB1297   | 57   | RB1351   | 68   | RB2307   | 83   |
| RB0513   | 70   | RB1232   | 34   | RB1265   | 47   | RB1298   | 57   | RB1352   | 68   | RB2308   | 83   |
| RB0515   | 73   | RB1233   | 34   | RB1266   | 48   | RB1299   | 57   | RB1361   | 65   | RB2309   | 83   |
| RB0517   | 70   | RB1234   | 35   | RB1267   | 48   | RB1301   | 26   | RB1362   | 65   | RB2310   | 84   |
| RB0520   | 70   | RB1235   | 35   | RB1270   | 48   | RB1302   | 26   | RB1363   | 65   | RB2311   | 84   |
| RB0521   | 73   | RB1236   | 35   | RB1271   | 49   | RB1305   | 27   | RB1364   | 66   | RB2312   | 84   |
| RB1106   | 76   | RB1237   | 36   | RB1272   | 49   | RB1310   | 53   | RB1365   | 66   | RB2313   | 86   |
| RB1108   | 76   | RB1238   | 36   | RB1273   | 49   | RB1311   | 27   | RB1369   | 66   | RB2314   | 86   |
| RB1109   | 76   | RB1241   | 38   | RB1274   | 51   | RB1312   | 54   | RB1372   | 67   | RB2315   | 86   |
| RB1110   | 78   | RB1242   | 38   | RB1275   | 51   | RB1319   | 54   | RB1373   | 67   | RB2323   | 87   |
| RB1112   | 78   | RB1243   | 38   | RB1276   | 51   | RB1331   | 58   | RB1375   | 67   | RB2324   | 87   |
| RB1113   | 78   | RB1244   | 41   | RB1277   | 52   | RB1332   | 58   | RB1391   | 90   | RB2325   | 87   |
| RB1114   | 79   | RB1245   | 41   | RB1279   | 52   | RB1333   | 58   | RB1392   | 91   | RB2326   | 88   |
| RB1117   | 79   | RB1246   | 41   | RB1280   | 52   | RB1334   | 26   | RB1395   | 91   | RB2327   | 88   |
| RB1201   | 28   | RB1251   | 42   | RB1281   | 53   | RB1340   | 60   | RB1396   | 93   | RB2328   | 88   |
| RB1202   | 28   | RB1253   | 42   | RB1282   | 56   | RB1341   | 60   | RB1397   | 93   | RB2329   | 89   |
| RB1203   | 28   | RB1254   | 42   | RB1283   | 56   | RB1342   | 60   | RB1398   | 93   | RB2399   | 89   |
| RB1205   | 30   | RB1255   | 43   | RB1285   | 56   | RB1343   | 61   | RB1399   | 91   |          |      |
| RB1206   | 30   | RB1256   | 43   | RB1291   | 57   | RB1344   | 61   | RB2301   | 81   |          |      |
| RB1207   | 30   | RB1257   | 43   | RB1292   | 57   | RB1345   | 62   | RB2302   | 81   |          |      |
| RB1211   | 31   | RB1258   | 44   | RB1293   | 57   | RB1346   | 62   | RB2303   | 81   |          |      |
| RB1215   | 31   | RB1260   | 44   | RB1294   | 57   | RB1347   | 62   | RB2304   | 82   |          |      |
|          |      |          |      |          |      |          |      |          |      |          |      |