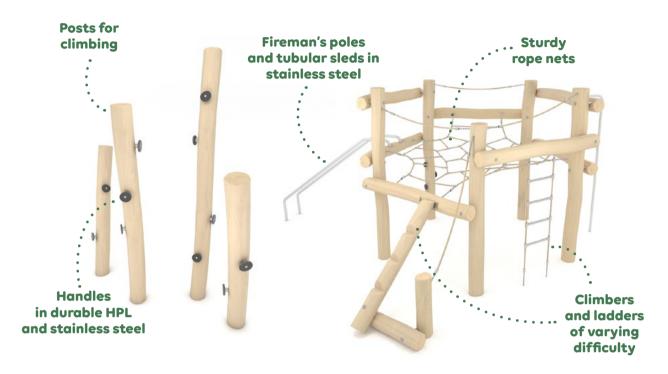

We use galvanised-steel ropes sheathed in polypropylene braid in the production of climbing elements. The fitted aluminium-rope connections, and safe, calibrated, stainless-steel chains, ensure the reliability of solutions and safety of use.

## Durable metal parts

In order to guarantee the highest-quality and long-term use of the Robinia series, we have supplemented it with bars, slides, and other construction elements in stainless steel and hotdip galvanised steel.