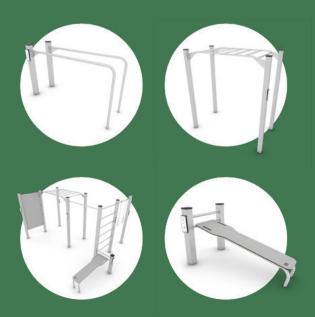

#### wôrkôut

Steel structures with many bars and elements created for training with the weight of your own body.

Modern design, durable materials and color options, perfect for creating a modern sports ground.

Find out more on www.vinci-play.com/en/playground-equipment/workout

The SPORT Series comprises football and hockey goals, basketball hoops and trampolines which all encourage children to take on sport challenges among their fellows.