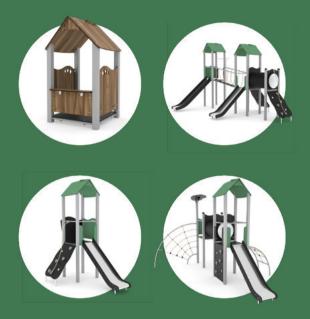

d stainless-steel tube slides, stimulate joyful play for children of all ages. Multifunctional tower sets are made of the highest-quality materials.

Find out more on www.vinci-play.com/en/playground-equipment/castillo



#### steel

The STEEL Series consists of classic structures that offer unlimited fun for older children.

The sets of equipment from this series can be perfectly adapted to the needs of children and the available space. Rows of towers connected by various attractive movable elements make for a great training ground for motor coordination. They allow a large group of children to play together at the same time, which helps to establish relationships and also teaches teamwork as well as healthy competition.

Find out more on www.vinci-play.com/en/playground-equipment/steel





The CROOC Series is all about beautiful, unique designs, vibrant colours and multi-tower playground sets that allow large group to have fun together.

Fairytale houses encourage children to engage in role-playing activities with their fellows. Element merging platforms, ladders, climbing walls and slides of different difficulty levels comprehensively stimulate the proper motor development of each child. The CROOC Series guarantees that the child's energy is channeled effectively.

Find out more on www.vinci-play.com/en/playground-equipment/crooc









The SWING Series includes classic equipment beloved by younger and older children.

Colourful single swings, see-saw swings, multi-swings with bird's nest seats and weight-balanced multi-swings offer a pleasant thrill for children and