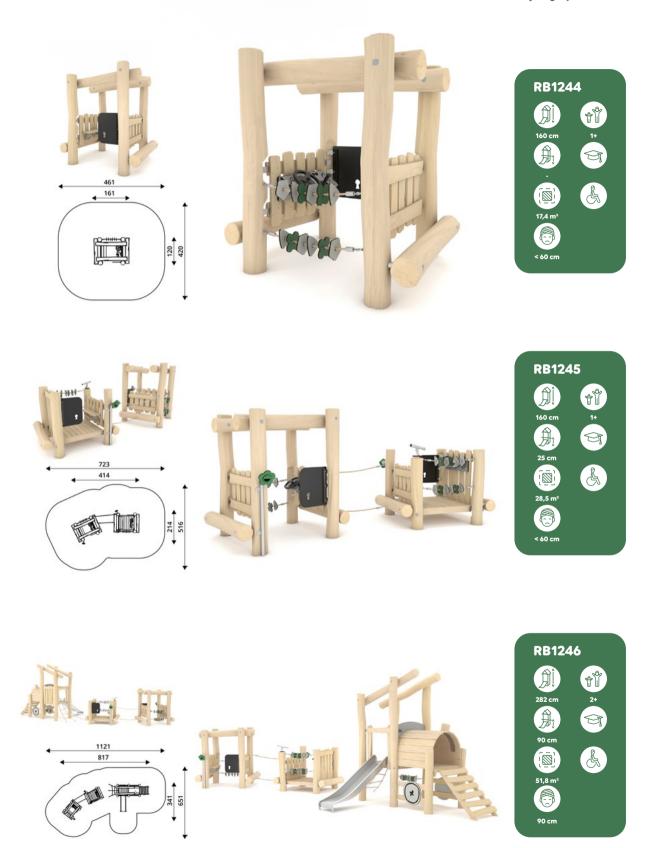

## vinci play | robinia

## vinci play | robinia

| Product<br>number | Product<br>height | Platform<br>height | Slide<br>height | Slide<br>length | Product<br>dimensions | Safety zone<br>dimensions | Safety<br>zone      | Free-fall<br>height | Age<br>range |
|-------------------|-------------------|--------------------|-----------------|-----------------|-----------------------|---------------------------|---------------------|---------------------|--------------|
| RB1291            | 180 cm            | 90 cm              | 90 cm           | 153 cm          | 201 x 102 cm          | 551 x 412 cm              | 17,1 m <sup>2</sup> | 90 cm               | 2+           |
| RB1292            | 208 cm            | 120 cm             | 120 cm          | 214 cm          | 250 x 102 cm          | 605 x 412 cm              | 18,6 m <sup>2</sup> | 120 cm              | 2+           |
| RB1293            | 238 cm            | 150 cm             | 150 cm          | 266 cm          | 298 x 102 cm          | 653 x 412 cm              | 19,8 m <sup>2</sup> | 150 cm              | 3+           |
| RB1294            | 267 cm            | 180 cm             | 180 cm          | 319 cm          | 346 x 102 cm          | 721 x 452 cm              | 23,4 m <sup>2</sup> | 180 cm              | 4+           |
| RB1295            | 178 cm            | 25 cm              | 90 cm           | 153 cm          | 190 x 102 cm          | 545 x 412 cm              | 16,9 m <sup>2</sup> | < 60 cm             | 2+           |
| RB1296            | 208 cm            | 25 cm              | 120 cm          | 214 cm          | 233 x 102 cm          | 588 x 412 cm              | 17,8 m <sup>2</sup> | < 60 cm             | 2+           |
| RB1297            | 238 cm            | 25 cm              | 150 cm          | 266 cm          | 276 x 102 cm          | 631 x 412 cm              | 18,9 m <sup>2</sup> | < 60 cm             | 2+           |
| RB1298            | 268 cm            | 25 cm              | 180 cm          | 319 cm          | 319 x 102 cm          | 674 x 412 cm              | 19,9 m <sup>2</sup> | < 60 cm             | 3+           |
| RB1299            | 298 cm            | 25 cm              | 210 cm          | 372 cm          | 362 x 102 cm          | 716 x 412 cm              | 21,0 m <sup>2</sup> | < 60 cm             | 3+           |