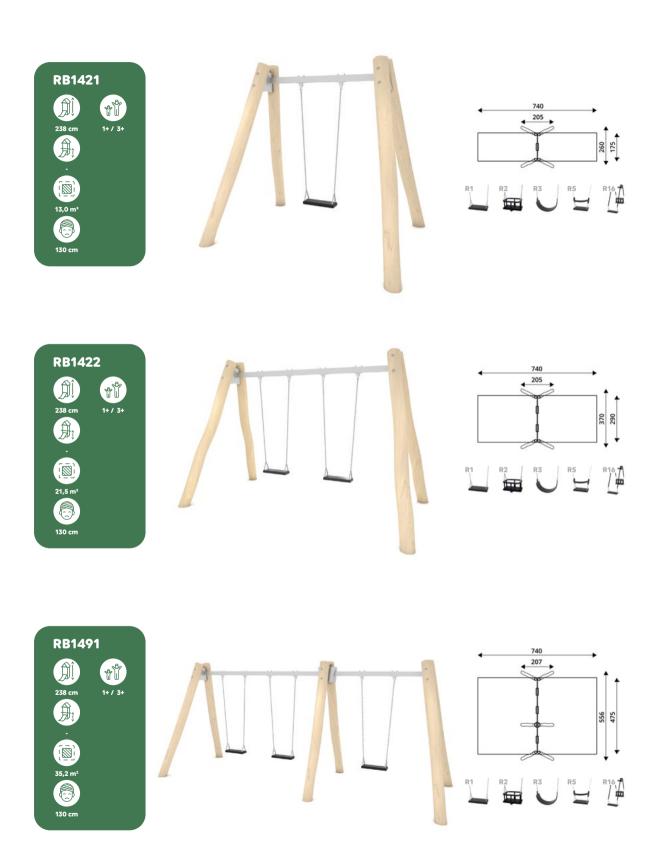

#### **Swings and see-saws**

Find out more on www.vinci-play.com/en/playground-equipment/crooc

The SWING Series includes classic equipment beloved by younger and older children.

Colourful single swings, see-saw swings, multi-swings with bird's nest seats and weight-balanced multi-swings offer a pleasant thrill for children and encourage them to play with their friends. Rhythmic swing movement is an effective body balancing exercise that has a positive effect on the development of the muscular and nervous system.

Find out more on www.vinci-play.com/en/playground-equipment/swing

The SPRING Series equals pure energy on springs. It satisfies the child's natural need for unrestrained and carefree swinging.

Colourful vehicles and happy animals encourage kids to jump energetically and sway in the rhythm of body movements. The spring riders, which are so beloved by children, allow for joyful fun which also carries great benefits for kids' development.