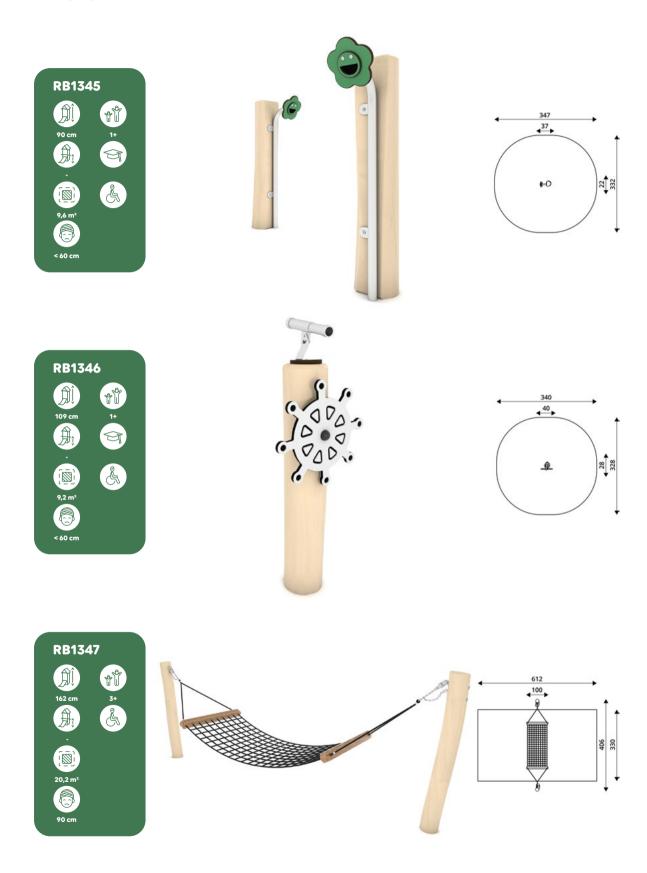

## vinci play | robinia

| Product<br>number | Product<br>height | Platform<br>height | Slide<br>height | Slide<br>length | Product<br>dimensions | Safety zone<br>dimensions | Safety<br>zone      | Free-fall<br>height | Age<br>range |
|-------------------|-------------------|--------------------|-----------------|-----------------|-----------------------|---------------------------|---------------------|---------------------|--------------|
| RB1291            | 180 cm            | 90 cm              | 90 cm           | 153 cm          | 201 x 102 cm          | 551 x 412 cm              | 17,1 m <sup>2</sup> | 90 cm               | 2+           |
| RB1292            | 208 cm            | 120 cm             | 120 cm          | 214 cm          | 250 x 102 cm          | 605 x 412 cm              | 18,6 m <sup>2</sup> | 120 cm              | 2+           |
| RB1293            | 238 cm            | 150 cm             | 150 cm          | 266 cm          | 298 x 102 cm          | 653 x 412 cm              | 19,8 m <sup>2</sup> | 150 cm              | 3+           |
| RB1294            | 267 cm            | 180 cm             | 180 cm          | 319 cm          | 346 x 102 cm          | 721 x 452 cm              | 23,4 m <sup>2</sup> | 180 cm              | 4+           |
| RB1295            | 178 cm            | 25 cm              | 90 cm           | 153 cm          | 190 x 102 cm          | 545 x 412 cm              | 16,9 m <sup>2</sup> | < 60 cm             | 2+           |
| RB1296            | 208 cm            | 25 cm              | 120 cm          | 214 cm          | 233 x 102 cm          | 588 x 412 cm              | 17,8 m <sup>2</sup> | < 60 cm             | 2+           |
| RB1297            | 238 cm            | 25 cm              | 150 cm          | 266 cm          | 276 x 102 cm          | 631 x 412 cm              | 18,9 m <sup>2</sup> | < 60 cm             | 2+           |
| RB1298            | 268 cm            | 25 cm              | 180 cm          | 319 cm          | 319 x 102 cm          | 674 x 412 cm              | 19,9 m <sup>2</sup> | < 60 cm             | 3+           |
| RB1299            | 298 cm            | 25 cm              | 210 cm          | 372 cm          | 362 x 102 cm          | 716 x 412 cm              | 21,0 m <sup>2</sup> | < 60 cm             | 3+           |