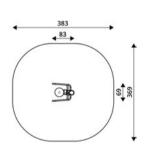

## vinci play | robinia

## vinci play | robinia

| Product<br>number | Product<br>height | Platform<br>height | Slide<br>height | Slide<br>length | Product<br>dimensions | Safety zone<br>dimensions | Safety<br>zone      | Free-fall<br>height | Age<br>range |
|-------------------|-------------------|--------------------|-----------------|-----------------|-----------------------|---------------------------|---------------------|---------------------|--------------|
| RB1291            | 180 cm            | 90 cm              | 90 cm           | 153 cm          | 201 x 102 cm          | 551 x 412 cm              | 17,1 m <sup>2</sup> | 90 cm               | 2+           |
| RB1292            | 208 cm            | 120 cm             | 120 cm          | 214 cm          | 250 x 102 cm          | 605 x 412 cm              | 18,6 m <sup>2</sup> | 120 cm              | 2+           |
| RB1293            | 238 cm            | 150 cm             | 150 cm          | 266 cm          | 298 x 102 cm          | 653 x 412 cm              | 19,8 m <sup>2</sup> | 150 cm              | 3+           |
| RB1294            | 267 cm            | 180 cm             | 180 cm          | 319 cm          | 346 x 102 cm          | 721 x 452 cm              | 23,4 m <sup>2</sup> | 180 cm              | 4+           |
| RB1295            | 178 cm            | 25 cm              | 90 cm           | 153 cm          | 190 x 102 cm          | 545 x 412 cm              | 16,9 m <sup>2</sup> | < 60 cm             | 2+           |
| RB1296            | 208 cm            | 25 cm              | 120 cm          | 214 cm          | 233 x 102 cm          | 588 x 412 cm              | 17,8 m <sup>2</sup> | < 60 cm             | 2+           |
| RB1297            | 238 cm            | 25 cm              | 150 cm          | 266 cm          | 276 x 102 cm          | 631 x 412 cm              | 18,9 m <sup>2</sup> | < 60 cm             | 2+           |
| RB1298            | 268 cm            | 25 cm              | 180 cm          | 319 cm          | 319 x 102 cm          | 674 x 412 cm              | 19,9 m <sup>2</sup> | < 60 cm             | 3+           |
| RB1299            | 298 cm            | 25 cm              | 210 cm          | 372 cm          | 362 x 102 cm          | 716 x 412 cm              | 21,0 m <sup>2</sup> | < 60 cm             | 3+           |