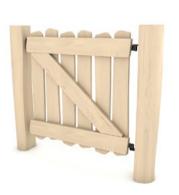

| 2+           |
| RB1297            | 238 cm            | 25 cm              | 150 cm          | 266 cm          | 276 x 102 cm          | 631 x 412 cm              | 18,9 m <sup>2</sup> | < 60 cm             | 2+           |
| RB1298            | 268 cm            | 25 cm              | 180 cm          | 319 cm          | 319 x 102 cm          | 674 x 412 cm              | 19,9 m <sup>2</sup> | < 60 cm             | 3+           |
| RB1299            | 298 cm            | 25 cm              | 210 cm          | 372 cm          | 362 x 102 cm          | 716 x 412 cm              | 21,0 m <sup>2</sup> | < 60 cm             | 3+           |





















































































































































# Discover all our series









solo.

minisweet

climbo







castillo



steel



crooc





swing



spring



h@op



nettix



topicco



-park-



ftness



sport

### wooden

The WOODEN series is an endless source of inspiration for both younger and older children how to have fun.

Various educational and sensory panels, coupled with moving elements, will bring children lots of joy and draw a lot of interest. The environmentally friendly wooden equipment from the WOODEN series stimulates the child's comprehensive physical development and also allows a large group of kids to play together at the same time. Thanks to this, child learns how to establish relationships with their fellows and how to work as part of a team.

Find out more on www.vinci-play.com/en/playground-equ