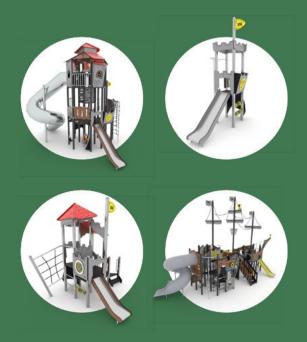

Find out more on www.vinci-play.com/en/playground-equipment/steel-048

The Castillo series consists of high towers and classic multifunctional sets, with themes harking back to fairy tales and sagas about castles, knights, princesses, and dragons.

Towers reaching up to 9 m, bridges, rope elements, and stainless-steel tube slides, stimulate joyful play for children of all ages. Multifunctional tower sets are made of the highest-quality materials.

Find out more on www.vinci-play.com/en/playground-equipment/castillo