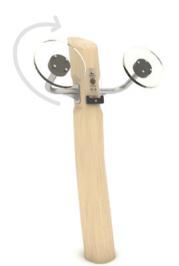

## hoop

The HOOP Series consists of roundabouts and spinners which drive the world of laughing children.

Spinning is an important activity for the child's development as it promotes the maturation of the nervous system, stimulates the sense of balance, strengthens the muscles and the skeletal system. At the same time it is a source of exciting sensations. For an older child, it is often a favourite place of crazy fun with friends. Colourful carousels encourage both younger and older children to have fun together.